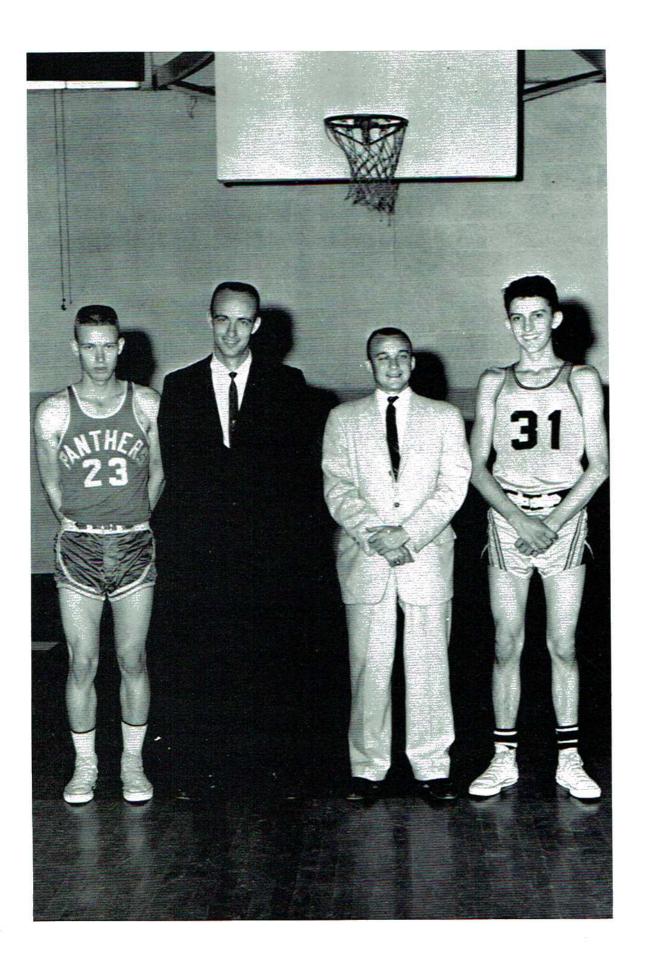

#### COACHES AND MANAGERS

Left to Right: Jerry Page, Coach Hamilton, Coach Townson, and Bruce Hodges.