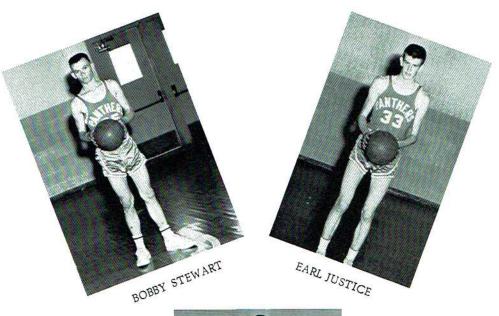

Pansy Jackson, Larry Sparkman, Geneva Pockrus, Glyon Hill, Nancy Collins, Ronny Whitaker.

Miss Woodville Elementary School and Miss Woodville High School of 1963

TERESA BOLAN and CANDICE SHELTON

Left to right: James Artis, Ray Sanders, Calvin Kennedy, Jerry West, Ray West, Bobby Stewart, Randal Kennedy, Earl Justice, and Glyon Hill. Rear center Coach Townson.