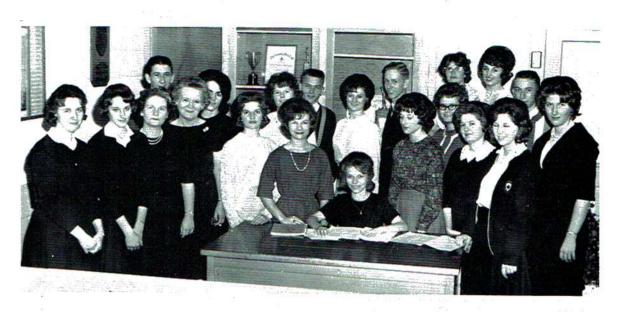

## ORGANIZATIONS

Wanda Fossett President

Mrs. York Sponsor

Mrs. Smith Sponsor

Joyce Smith Vice-President

Jerry Page Treasurer

Calvin Kennedy Secretary

Left to Right: Joyce Smith, Geneva Pockrus, Mrs. Smith, Mrs. York, Jimmy Page, Wanda Fosett, Dianne Page, Pansy Jackson, Glenda Cameron, Bruce Hodges, Carol Kennamer, Betty Stewart, Jerry Page, Wynola Elkins, Patsy Beard, Joyce Shepard, Carol Latham, Nancy Collins, Cindy Payne, Raymond McAllister, Frances White.