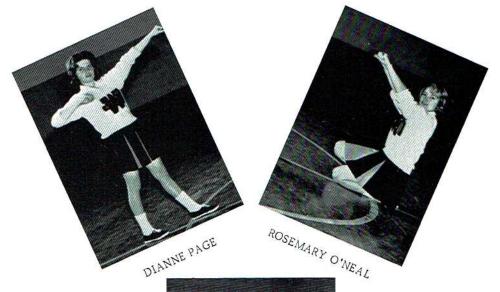

School and Miss Woodville High School of 1963



TERESA BOLAN and CANDICE SHELTON





Left to right: James Artis, Ray Sanders, Calvin Kennedy, Jerry West, Ray West, Bobby Stewart, Randal Kennedy, Earl Justice, and Glyon Hill. Rear center Coach Townson.

## "B" Team



Left to right: Tommy Hicks, Roy Lee Stewart, Bobby Kennedy, Jerry Littles, Coach Hamilton, Gene Stewart, Charles Buckner, Ronny Whitaker, Steve Helms, and Larry McCormick.

### Junior Basketball Team



Left to Right: S. Hodge, R. Frazier, J. Allen, D. Buckner, L. West, G. Hall, Stan Hodge. STANDING: J. Cain, L. York, D. Staples, B. Kennedy, J. Little, B. Hammonds, L. Webb, L. Kennedy.

#### COACHES AND MANAGERS



Left to Right: Jerry Page, Coach Hamilton, Coach Townson, and Bruce Hodges.













## Cheerleaders















# Pee-Wee Team



Left to Right: C. Womack, M. Wells, W. Phillips, S. Hodges, D. Caves, K. Kennamer. STANDING: D. Waldren, R. White, B. Keel, H. Crabtree, Coach Hamilton, G. Poma, A. Patterson, J. R. Justice, B. Hill.

#### BASKETBALL SCHEDULE 1963-64

|           | TO STATE OF THE ST |                  |    |
|-----------|---------------------------------------------------------------------------------------------------------------------------------------------------------------------------------------------------------------------------------------------------------------------------------------------------------------------------------------------------------------------------------------------------------------------------------------------------------------------------------