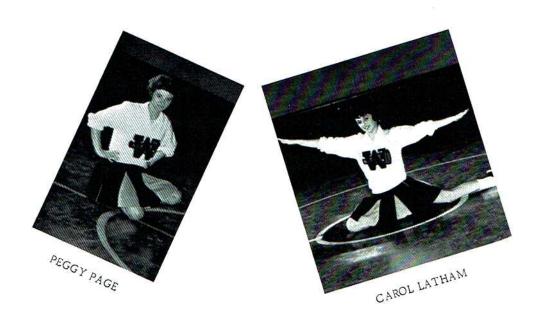

ry School and Miss Woodville High School of 1963



TERESA BOLAN and CANDICE SHELTON





Left to right: James Artis, Ray Sanders, Calvin Kennedy, Jerry West, Ray West, Bobby Stewart, Randal Kennedy, Earl Justice, and Glyon Hill. Rear center Coach Townson.

## "B" Team



Left to right: Tommy Hicks, Roy Lee Stewart, Bobby Kennedy, Jerry Littles, Coach Hamilton, Gene Stewart, Charles Buckner, Ronny Whitaker, Steve Helms, and Larry McCormick.

### Junior Basketball Team



Left to Right: S. Hodge, R. Frazier, J. Allen, D. Buckner, L. West, G. Hall, Stan Hodge. STANDING: J. Cain, L. York, D. Staples, B. Kennedy, J. Little, B. Hammonds, L. Webb, L. Kennedy.

#### COACHES AND MANAGERS



Left to Right: Jerry Page, Coach Hamilton, Coach Townson, and Bruce Hodges.













## Cheerleaders















# Pee-Wee Team



Left to Right: C. Womack, M. Wells, W. Phillips, S. Hodges, D. Caves, K. Kennamer. STANDING: D. Waldren, R. White, B. Keel, H. Crabtree, Coach Hamilton, G. Poma, A. Patterson, J. R. Justice, B. Hill.

#### BASKETBALL SCHEDULE 1963-64

|           | TO STATE OF THE ST |                  |    |
|-----------|-------------------------------------------------------------------------------------------------------------------------------------------------------------------------------------------------------------------------------------------------------------------------------------------------------------------------------------------------------------------------------------------------------------------------------------------------------------------------------