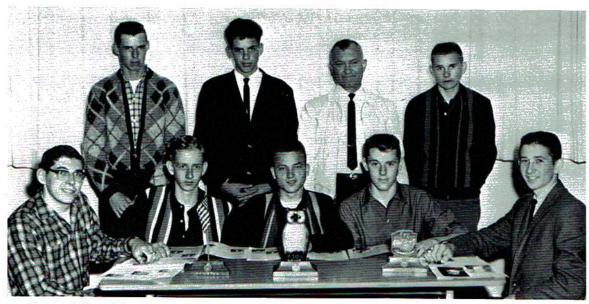

- - - William to The

Seated Left to Right:

GLENN HODGES - - - - - - - Reporter

JERRY PAGE - - - - - - - Treasurer

BRUCE HODGES - - - - - President

TOMMY HICKS - - - - - Vice-President

JIMMY PAGE - - - - - Secretary

Standing:

J. L. RITCHIE - - - - Sentinel

RAY SANDERS - - - - - Parliamentarian

MR. T. G. LEWIS - - - - Advisor

LARRY McCORMACK - - - Parliamentarian