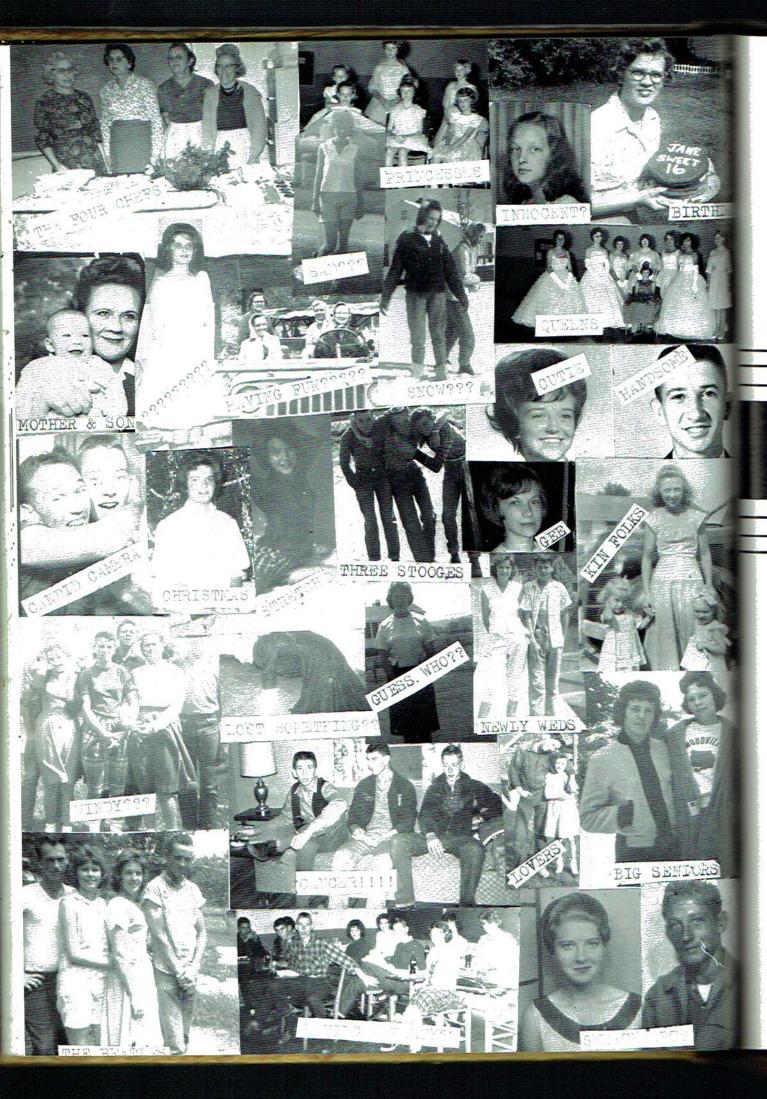

le, Mike Metchnik, Ann Palmer, J. W. Sims, Freda Summers.

FIFTH ROW: Dianne Womack, Billy Smith, David Stewart, Mark Wallace, Bryce Wells, Gary Wilbourn.

#### Second Grade

#### First Grade

Carol Baker Carolyn Atchley Edward Bingham Debbie Atchley









Dianne Atchley Dwight Buckner Julia Atchley Dennis Burton









David Clemons Dorris Baugh Benny Evans Betty Bingham









Karen Bittle Kenneth Jackson Rhonda Cain Donald Kennamer









Walter Kennamer Debbie Elliott Robie Little Paulette Fowler











#### First Grade

Marcella Gattis Jimmy Parsons Lula Gilliam

Randy Sims Carol Hodge Kenneth Smith

Elaine Hodges Mike Smith Lois Jones

Kenneth Stewart Barbara Miller Rickey Wilbourn

Ruth Patterson Tony Wilbourn Marsha Smith

David Wyatt Shirley Warren Vickie Wilbourn





## ORGANIZATIONS



Wanda Fossett President



Mrs. York Sponsor



Mrs. Smith Sponsor



Joyce Smith Vice-President



Jerry Page Treasurer



Calvin Kennedy Secretary





Left to Right: Joyce Smith, Geneva Pockrus, Mrs. Smith, Mrs. York, Jimmy Page, Wanda Fosett, Dianne Page, Pansy Jackson, Glenda Cameron, Bruce Hodges, Carol Kennamer, Betty Stewart, Jerry Page, Wynola Elkins, Patsy Beard, Joyce Shepard, Carol Latham, Nancy Collins, Cindy Payne, Raymond McAllister, Frances White.

- - - William to The



Seated Left to Right:

GLENN HODGES - - - - - - - Reporter

JERRY PAGE - - - - - - - Treasurer

BRUCE HODGES - - - - - President

TOMMY HICKS - - - - - Vice-President

JIMMY PAGE - - - - - Secretary

Standing:

J. L. RITCHIE - - - - Sentinel

RAY SANDERS - - - - - Parliamentarian

MR.