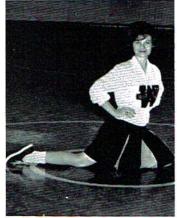

ool and Miss Woodville High School of 1963



TERESA BOLAN and CANDICE SHELTON





Left to right: James Artis, Ray Sanders, Calvin Kennedy, Jerry West, Ray West, Bobby Stewart, Randal Kennedy, Earl Justice, and Glyon Hill. Rear center Coach Townson.

## "B" Team



Left to right: Tommy Hicks, Roy Lee Stewart, Bobby Kennedy, Jerry Littles, Coach Hamilton, Gene Stewart, Charles Buckner, Ronny Whitaker, Steve Helms, and Larry McCormick.

### Junior Basketball Team



Left to Right: S. Hodge, R. Frazier, J. Allen, D. Buckner, L. West, G. Hall, Stan Hodge. STANDING: J. Cain, L. York, D. Staples, B. Kennedy, J. Little, B. Hammonds, L. Webb, L. Kennedy.

#### COACHES AND MANAGERS



Left to Right: Jerry Page, Coach Hamilton, Coach Townson, and Bruce Hodges.













## Cheerleaders















# Pee-Wee Team



Left to Right: C. Womack, M. Wells, W. Phillips, S. Hodges, D. Caves, K. Kennamer. STANDING: D. Waldren, R. White, B. Keel, H. Crabtree, Coach Hamilton, G. Poma, A. Patterson, J. R. Justice, B. Hill.

#### BASKETBALL SCHEDULE 1963-64

|           | TO STATE OF THE ST |                  |    |
|-----------|-------------------------------------------------------------------------------------------------------------------------------------------------------------------------------------------------------------------------------------------------------------------------------------------------------------------------------------------------------------------------------------------------------------------------------------------------------------------------------------