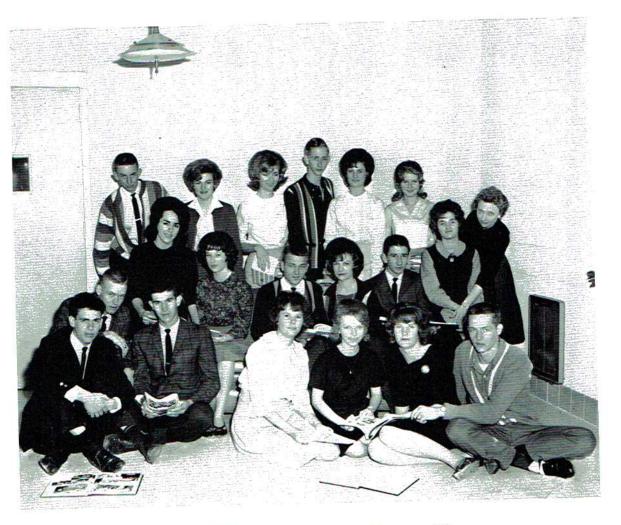

## ORGANIZATIONS

Wanda Fossett President

Mrs. York Sponsor

Mrs. Smith Sponsor

Joyce Smith Vice-President

Jerry Page Treasurer

Calvin Kennedy Secretary

Left to Right: Joyce Smith, Geneva Pockrus, Mrs. Smith, Mrs. York, Jimmy Page, Wanda Fosett, Dianne Page, Pansy Jackson, Glenda Cameron, Bruce Hodges, Carol Kennamer, Betty Stewart, Jerry Page, Wynola Elkins, Patsy Beard, Joyce Shepard, Carol Latham, Nancy Collins, Cindy Payne, Raymond McAllister, Frances White.