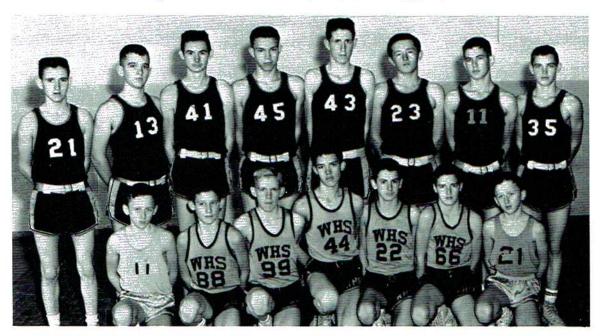

### Junior Basketball Team

Left to Right: S. Hodge, R. Frazier, J. Allen, D. Buckner, L. West, G. Hall, Stan Hodge. STANDING: J. Cain, L. York, D. Staples, B. Kennedy, J. Little, B. Hammonds, L. Webb, L. Kennedy.