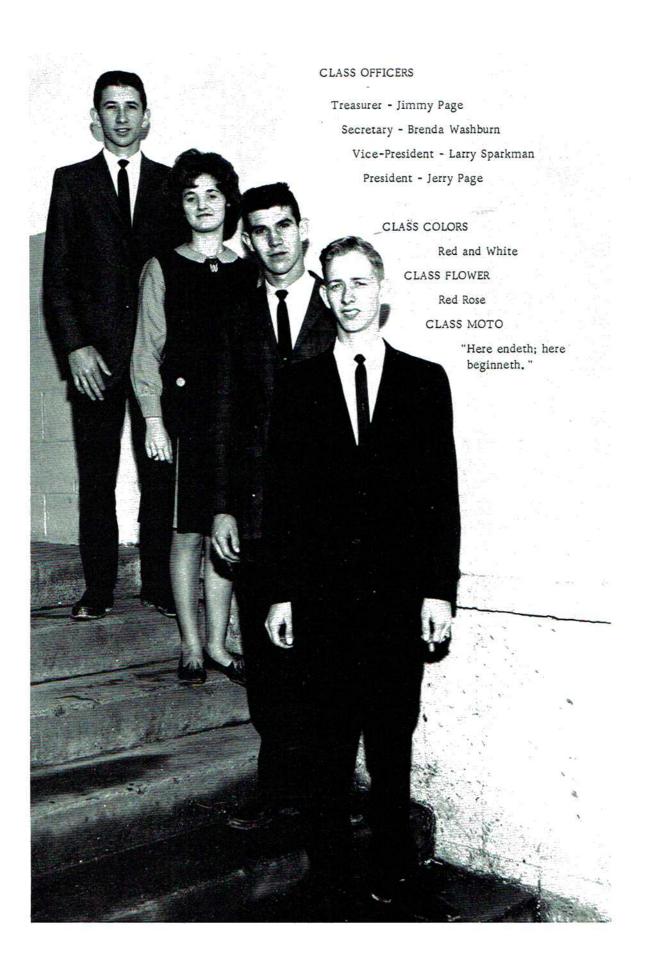

## ORGANIZATIONS

Wanda Fossett President

Mrs. York Sponsor

Mrs. Smith Sponsor

Joyce Smith Vice-President

Jerry Page Treasurer

Calvin Kennedy Secretary

Left to Right: Joyce Smith, Geneva Pockrus, Mrs. Smith, Mrs. York, Jimmy Page, Wanda Fosett, Dianne Page, Pansy Jackson, Glenda Cameron, Bruce Hodges, Carol Kennamer, Betty Stewart, Jerry Page, Wynola Elkins, Patsy Beard, Joyce Shepard, Carol Latham, Nancy Collins, Cindy Payne, Raymond McAllister, Frances White.