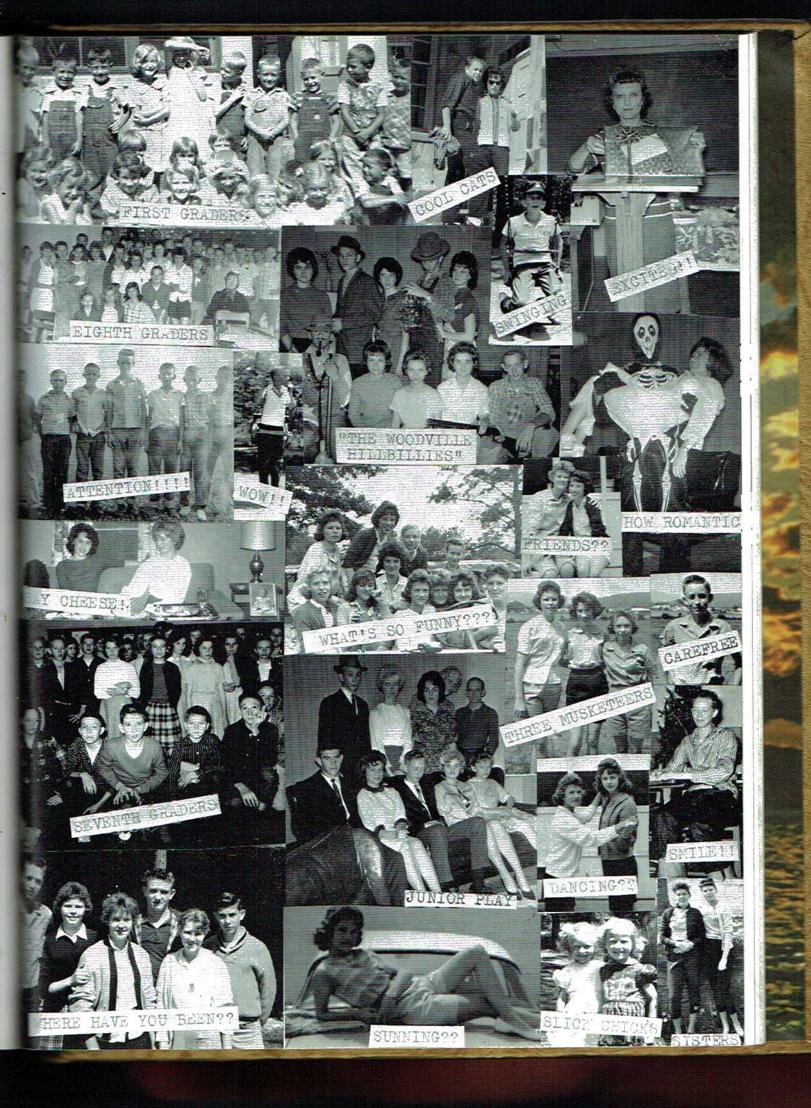

ttle, Mike Metchnik, Ann Palmer, J. W. Sims, Freda Summers.

FIFTH ROW: Dianne Womack, Billy Smith, David Stewart, Mark Wallace, Bryce Wells, Gary Wilbourn.

#### Second Grade

#### First Grade

Carol Baker Carolyn Atchley Edward Bingham Debbie Atchley









Dianne Atchley Dwight Buckner Julia Atchley Dennis Burton









David Clemons Dorris Baugh Benny Evans Betty Bingham









Karen Bittle Kenneth Jackson Rhonda Cain Donald Kennamer









Walter Kennamer Debbie Elliott Robie Little Paulette Fowler











#### First Grade

Marcella Gattis Jimmy Parsons Lula Gilliam

Randy Sims Carol Hodge Kenneth Smith

Elaine Hodges Mike Smith Lois Jones

Kenneth Stewart Barbara Miller Rickey Wilbourn

Ruth Patterson Tony Wilbourn Marsha Smith

David Wyatt Shirley Warren Vickie Wilbourn





## ORGANIZATIONS



Wanda Fossett President



Mrs. York Sponsor



Mrs. Smith Sponsor



Joyce Smith Vice-President



Jerry Page Treasurer



Calvin Kennedy Secretary





Left to Right: Joyce Smith, Geneva Pockrus, Mrs. Smith, Mrs. York, Jimmy Page, Wanda Fosett, Dianne Page, Pansy Jackson, Glenda Cameron, Bruce Hodges, Carol Kennamer, Betty Stewart, Jerry Page, Wynola Elkins, Patsy Beard, Joyce Shepard, Carol Latham, Nancy Collins, Cindy Payne, Raymond McAllister, Frances White.

- - - William to The



Seated Left to Right:

GLENN HODGES - - - - - - - Reporter

JERRY PAGE - - - - - - - Treasurer

BRUCE HODGES - - - - - President

TOMMY HICKS - - - - - Vice-President

JIMMY PAGE - - - - - Secretary

Standing:

J. L. RITCHIE - - - - Sentinel

RAY SANDERS - - - - - Parliamentarian

M