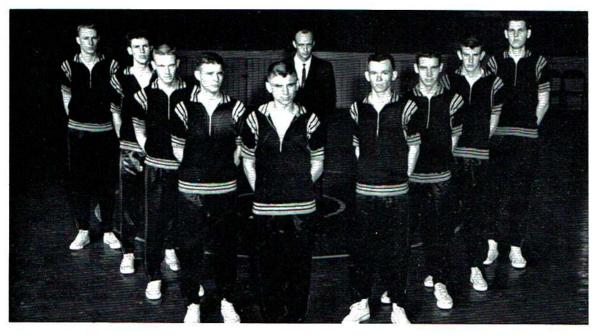

Pansy Jackson, Larry Sparkman, Geneva Pockrus, Glyon Hill, Nancy Collins, Ronny Whitaker.

Miss Woodville Elementary School and Miss Woodville High School of 1963

TERESA BOLAN and CANDICE SHELTON

Left to right: James Artis, Ray Sanders, Calvin Kennedy, Jerry West, Ray West, Bobby Stewart, Randal Kennedy, Earl Justice, and Glyon Hill. Rear center Coach Townson.