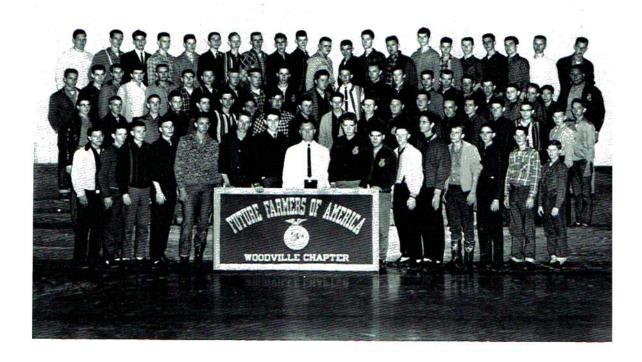

rs. Smith Sponsor



Joyce Smith Vice-President



Jerry Page Treasurer



Calvin Kennedy Secretary





Left to Right: Joyce Smith, Geneva Pockrus, Mrs. Smith, Mrs. York, Jimmy Page, Wanda Fosett, Dianne Page, Pansy Jackson, Glenda Cameron, Bruce Hodges, Carol Kennamer, Betty Stewart, Jerry Page, Wynola Elkins, Patsy Beard, Joyce Shepard, Carol Latham, Nancy Collins, Cindy Payne, Raymond McAllister, Frances White.

- - - William to The



Seated Left to Right:

GLENN HODGES - - - - - - - Reporter

JERRY PAGE - - - - - - - Treasurer

BRUCE HODGES - - - - - President

TOMMY HICKS - - - - - Vice-President

JIMMY PAGE - - - - - Secretary

Standing:

J. L. RITCHIE - - - - Sentinel

RAY SANDERS - - - - - Parliamentarian

MR. T. G. LEWIS - - - - Advisor

LARRY McCORMACK - - - Parliamentarian







# Left to Right: WANDA FOSSETT - - - - - - - - - - Treasurer BARBARA KENNAMER - - - - - - - Historian GLENDA CAMERON - - - - - - Vice-President MISS KATIE PRECISE - - - - - - - - Sponsor BRENDA WASHBURN - - - - - - - - - President

PANSY JACKSON - - - - - - - - - - Secretary
ELLA MAE NASH - - - - - - - - Parliamentarian
BETTY STEWART - - - - - - - Reporter



F.H.A.



FHA King and FFA Queen

GENE STEWART and CAPOL LATHEM



| Left to | Right:  |      |    |   |      |   |   |   |     |   |   |   |   |   |     |          |    |            |
|---------|---------|------|----|---|------|---|---|---|-----|---|---|---|---|---|-----|----------|----|------------|
|         |         |      |    |   |      |   |   |   |     |   |   |   |   |   |     |          |    | Historian  |
|         |