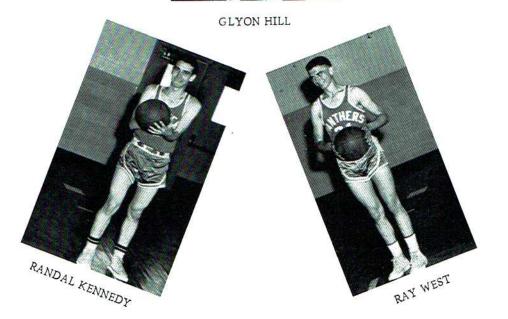

Pansy Jackson, Larry Sparkman, Geneva Pockrus, Glyon Hill, Nancy Collins, Ronny Whitaker.

Miss Woodville Elementary School and Miss Woodville High School of 1963

TERESA BOLAN and CANDICE SHELTON

Left to right: James Artis, Ray Sanders, Calvin Kennedy, Jerry West, Ray West, Bobby Stewart, Randal Kennedy, Earl Justice, and Glyon Hill. Rear center Coach Townson.