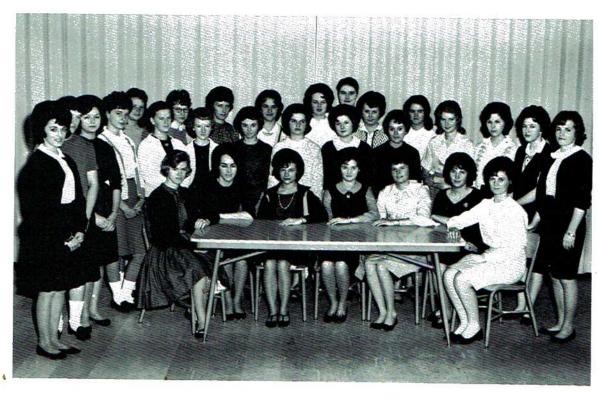

# Left to Right: WANDA FOSSETT - - - - - - - - - - Treasurer BARBARA KENNAMER - - - - - - - Historian GLENDA CAMERON - - - - - - Vice-President MISS KATIE PRECISE - - - - - - - - Sponsor BRENDA WASHBURN - - - - - - - - - President

PANSY JACKSON - - - - - - - - - - Secretary
ELLA MAE NASH - - - - - - - - Parliamentarian
BETTY STEWART - - - - - - - Reporter

F.H.A.

FHA King and FFA Queen

GENE STEWART and CAPOL LATHEM

| Left to | Right:  |      |    |   |      |   |   |   |     |   |   |   |   |   |     |          |    |            |
|---------|---------|------|----|---|------|---|---|---|-----|---|---|---|---|---|-----|----------|----|------------|
|         |         |      |    |   |      |   |   |   |     |   |   |   |   |   |     |          |    | Historian  |
|         |         |      |    |   |      |   |   |   |     |   |   |   |   |   |     |          |    | Treasurer  |
| LARRY   | SPARK   | MAN  | 2  | - | -    | - | - | - | *   | - | - | - | - | - | -   | Vi       | ce | -President |
| CAROL   | KENN    | AMER | -  | _ | _    | ٤ | = | _ | -   | - | - | = | - | 5 | -   | -        | -  | President  |
| PATRIC  | CIA BEA | ARD  | -  | = | -    | - | = | - | -   | - | - | _ | _ | _ | -   | 2 -      | _  | Secretary  |
| JIMMY   | PAGE    |      |    | - | 1516 |   | - |   | 8 6 |   |   |   | - | = | . P | arl      | ia | mentarian  |
| MR. A   | . W. H  | AMIL | TO | N | ÷    | - | - | - | 7   | - | 7 | - | - | - | -   | <u> </u> | 70 | - Sponsor  |