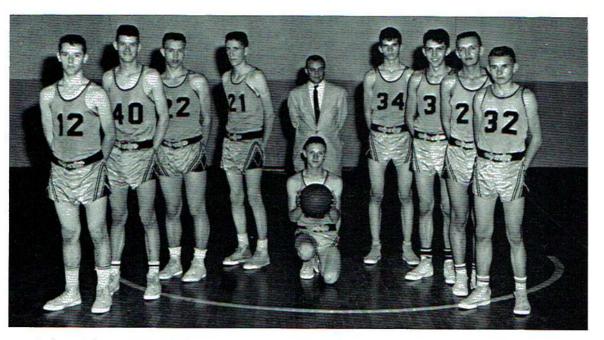

## "B" Team

Left to right: Tommy Hicks, Roy Lee Stewart, Bobby Kennedy, Jerry Littles, Coach Hamilton, Gene Stewart, Charles Buckner, Ronny Whitaker, Steve Helms, and Larry McCormick.