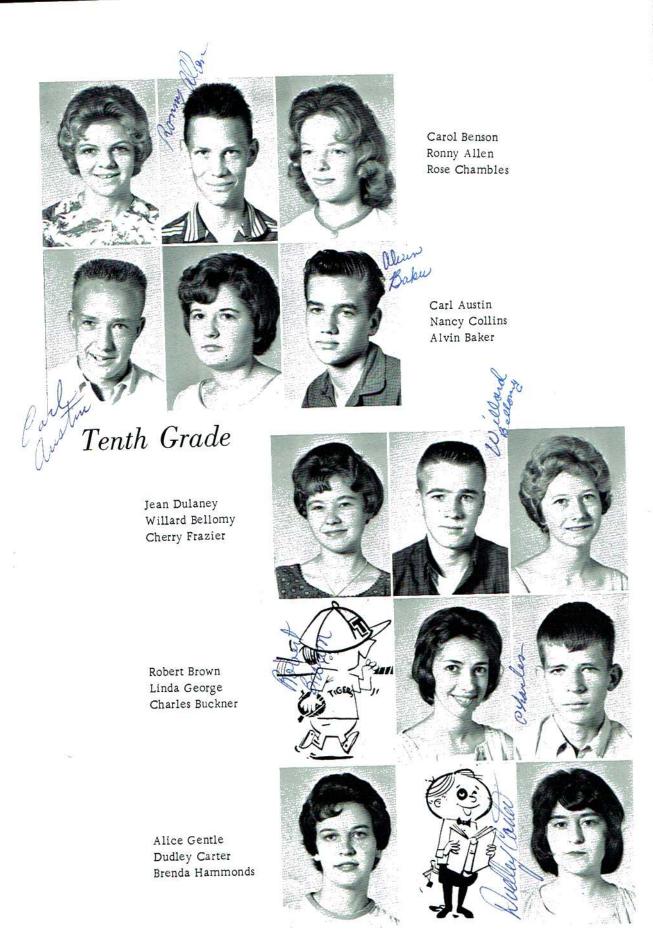

Linda Shelton Virginia Shelton Joyce Shepard

Joyce Smith Maxine Stewart Carolyn Webb

Glenda Wells Sylvia Wells Frances White

Alice James James Castleberry Joan Jenkins

Best of wishes

Tenth Grade

Rosemary O'Neal Larry Frazier Peggy Page

Sammy Gentle Cindy Payne David Hall

Linda Shelton Franklin Hass Janice Smith

Tenth Grade

Steve Helms Carolyn Stewart Larry Hill

Tommy Tooper

#### Tenth Grade

Randal Kennedy Glenn Lewis Larry McCormick

Ivan Nash George Pace, Jr. Jimmy Philips

llonn Lewis

Councer Mis Connecto

Eugene Powell // James Prichett Dennis Robertson

Johnny Rousseau Richard Rousseau Robert Selvage

Milton Sparkman Gene Stewart Roy Lee Stewart

Ronny Whitaker Jerry Womack Edward Wright

Mr. and Miss Freshman Class

BRENIDA: MAYNOR and GARY STEVENS

James Butler Elsie Artis Thomas Elkins Eva Mae Artis

Nancy Atchley Billy Hammonds Joyce Atchley Gary Hammonds