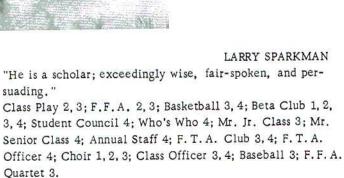

And, look! There is Larry Sparkman, Manager of "Sparkman's Potato Chip Co.," which gets its supply from Sparkman's Potato House.

As we turn on the radio, we hear a very inspiring sermon being delivered. The young preacher just happens to be one of our former classmates, Reverend James Artis.