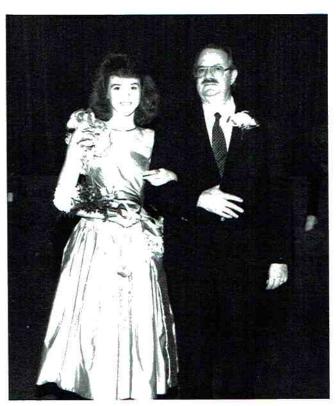

#### **HONORS**

Ronald Davis, FHA BEAU

Lisa Paradise, MISS FHA

Janie Parker and Denis Potter

MR. AND MISS SHS
MR. AND MISS SENIOR CLASS

JACKSON COUNTY MATH TOURNAMENT: ALGEBRA I, 3rd PLACE Chad Grider, Sheri Wade, Paige Little, William Short