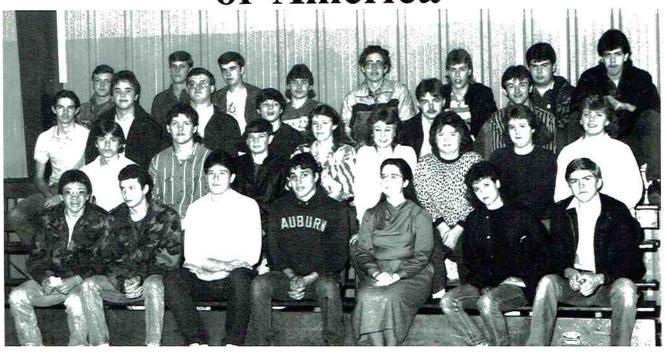

1988 S

Georgi Buster

Third r

Sims, A Pace, J

Class Grumbler Andy Campbell

1988 SKYLINE GRADUATES — The 1988 graduating class from Skyline High School, front row left to right, are Georgina Pace, Rita Moody, Theresa Wright, Lacinda Smith and Susan Stockman. Second row, Stanley Baugh, Buster Scott, Clinton McAllister, Archie Rackler, Angela Fowler, Shannon Sharp, Beth McAllister, Charles Manning. Third row, J. Walden, Jon Sanders, Lisa Paradise, Janie Parker, Wendy Bower, Vicki Avans, Roger Johnson, Rhonda Sims, Angela Latham. Fourth row, Wesley Cornelison, Joey West, Denis Potter, Jerry McAllister, Clara Dean, Jim Pace, Janice Waldrop. Fifth row, Eric Scroggins, Brian Scivally, David Helms, Andy Carlson, Luther McAllister.