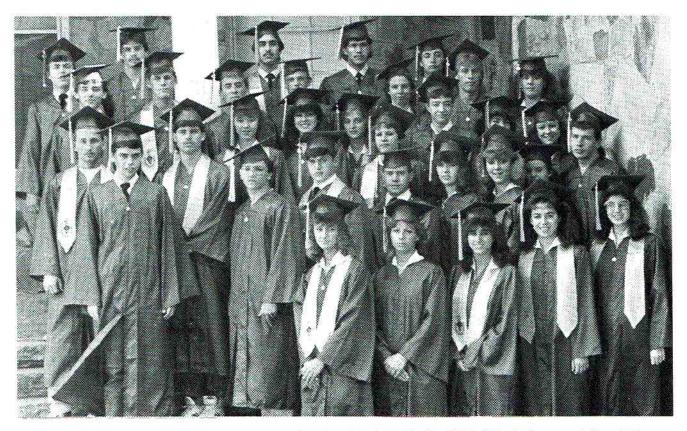

1988 S

Georgi Buster

Third r

Sims, A Pace, J

Class Grumbler Andy Campbell

1988 SKYLINE GRADUATES — The 1988 graduating class from Skyline High School, front row left to right, are Georgina Pace, Rita Moody, Theresa Wright, Lacinda Smith and Susan Stockman. Second row, Stanley Baugh, Buster Scott, Clinton McAllister, Archie Rackler, Angela Fowler, Shannon Sharp, Beth McAllister, Charles Manning. Third row, J. Walden, Jon Sanders, Lisa Paradise, Janie Parker, Wendy Bower, Vicki Avans, Roger Johnson, Rhonda Sims, Angela Latham. Fourth row, Wesley Cornelison, Joey West, Denis Potter, Jerry McAllister, Clara Dean, Jim Pace, Janice Waldrop. Fifth row, Eric Scroggins, Brian Scivally, David Helms, Andy Carlson, Luther McAllister.