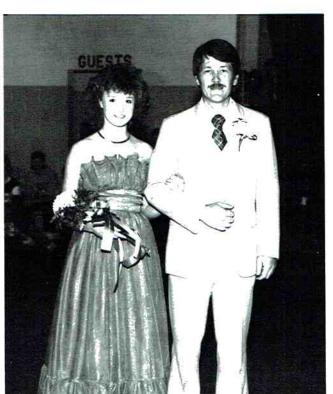

#### 1987-88 Homecoming Court

Janie Parker — Homecoming Queen

12th Attendant: Lisa Paradise

12th Attendant: Janie Parker

11th Attendant: Annette Wright

10th Attendant: Tina Arnold

10th Attendant: Stephanie Westmoreland