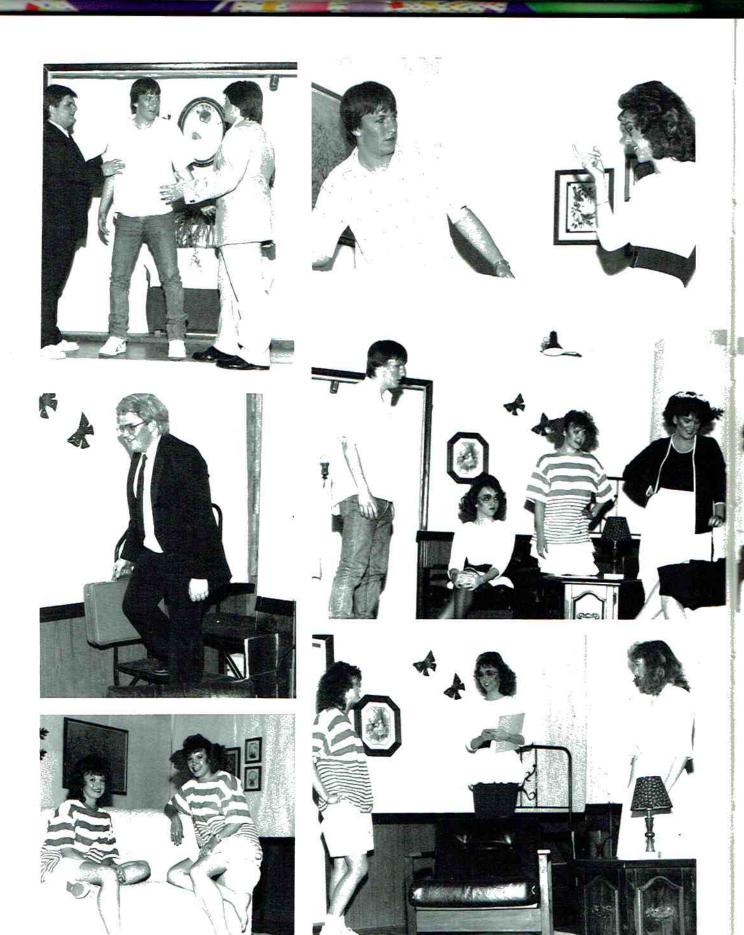

# JUNIOR PLAY: DO YOU TRUST YOUR BOYFRIEND?

Left to Right: T. Little, W. Baker, T. Austin, A. Wright, C. Bishop, L. Wells, Standing: S. Scarberry, D. Cornelius, G. Neeley, H. Gerbige, J. Gore, J. Washburn, D. Miller

# DO YOU TRUST YOUR BOYFRIEND?

#### THE CAST

| Kay Mere  | dith | Tracie Austin   |
|-----------|------|-----------------|
| 170       |      | Lori Wells      |
| Lois Andr | ews  | Wendi Baker     |
|           |      | Gordon Neeley   |
|           |      | David Cornelius |
|           |      | Charita Bishop  |
|           |      | Heath Gerbige   |
|           |      | Tanya Little    |
|           |      | Jay Washburn    |
|           |      | Annette Wright  |