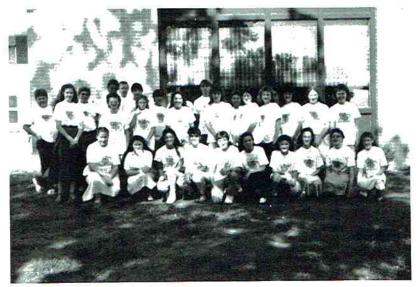

1988 S

Georgi Buster

Third r

Sims, A Pace, J

Class Grumbler Andy Campbell

1988 SKYLINE GRADUATES — The 1988 graduating class from Skyline High School, front row left to right, are Georgina Pace, Rita Moody, Theresa Wright, Lacinda Smith and Susan Stockman. Second row, Stanley Baugh, Buster Scott, Clinton McAllister, Archie Rackler, Angela Fowler, Shannon Sharp, Beth McAllister, Charles Manning. Third row, J. Walden, Jon Sanders, Lisa Paradise, Janie Parker, Wendy Bower, Vicki Avans, Roger Johnson, Rhonda Sims, Angela Latham. Fourth row, Wesley Cornelison, Joey West, Denis Potter, Jerry McAllister, Clara Dean, Jim Pace, Janice Waldrop. Fifth row, Eric Scroggins, Brian Scivally, David Helms, Andy Carlson, Luther McAllister.