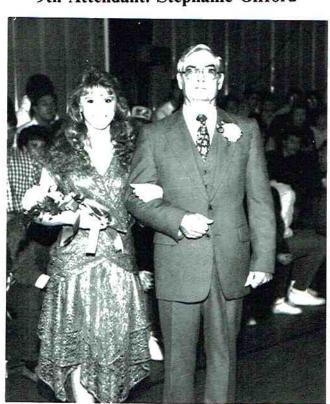

#### 1987-88 Homecoming Court

Janie Parker — Homecoming Queen

12th Attendant: Lisa Paradise

12th Attendant: Janie Parker

11th Attendant: Annette Wright

10th Attendant: Tina Arnold

10th Attendant: Stephanie Westmoreland