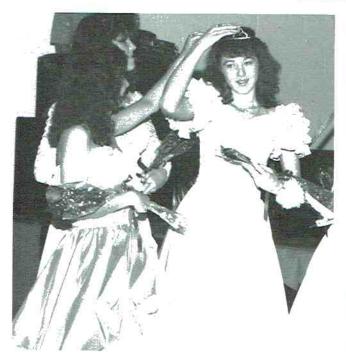

#### 1987-88 Homecoming Court

Janie Parker — Homecoming Queen

12th Attendant: Lisa Paradise

12th Attendant: Janie Parker

11th Attendant: Annette Wright

10th Attendant: Tina Arnold

10th Attendant: Stephanie Westmoreland