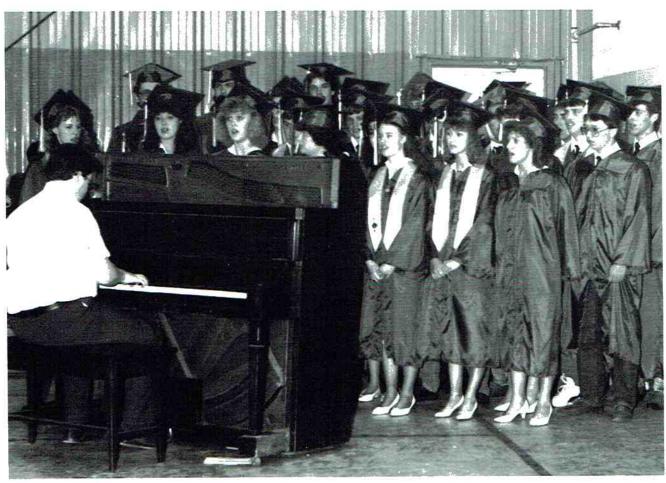

1988 S

Georgi Buster

Third r

Sims, A Pace, J

Class Grumbler Andy Campbell

1988 SKYLINE GRADUATES — The 1988 graduating class from Skyline High School, front row left to right, are Georgina Pace, Rita Moody, Theresa Wright, Lacinda Smith and Susan Stockman. Second row, Stanley Baugh, Buster Scott, Clinton McAllister, Archie Rackler, Angela Fowler, Shannon Sharp, Beth McAllister, Charles Manning. Third row, J. Walden, Jon Sanders, Lisa Paradise, Janie Parker, Wendy Bower, Vicki Avans, Roger Johnson, Rhonda Sims, Angela Latham. Fourth row, Wesley Cornelison, Joey West, Denis Potter, Jerry McAllister, Clara Dean, Jim Pace, Janice Waldrop. Fifth row, Eric Scroggins, Brian Scivally, David Helms, Andy Carlson, Luther McAllister.