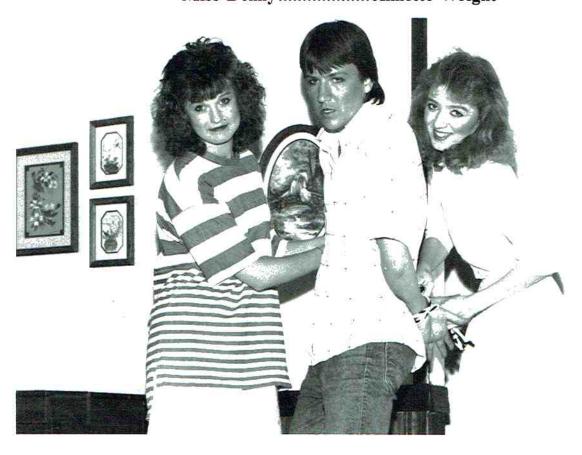

# JUNIOR PLAY: DO YOU TRUST YOUR BOYFRIEND?

Left to Right: T. Little, W. Baker, T. Austin, A. Wright, C. Bishop, L. Wells, Standing: S. Scarberry, D. Cornelius, G. Neeley, H. Gerbige, J. Gore, J. Washburn, D. Miller

# DO YOU TRUST YOUR BOYFRIEND?

#### THE CAST

| Kay Mere  | dith | Tracie Austin   |
|-----------|------|-----------------|
| 170       |      | Lori Wells      |
| Lois Andr | ews  | Wendi Baker     |
|           |      | Gordon Neeley   |
|           |      | David Cornelius |
|           |      | Charita Bishop  |
|           |      | Heath Gerbige   |
|           |      | Tanya Little    |
|           |      | Jay Washburn    |
|           |      | Annette Wright  |