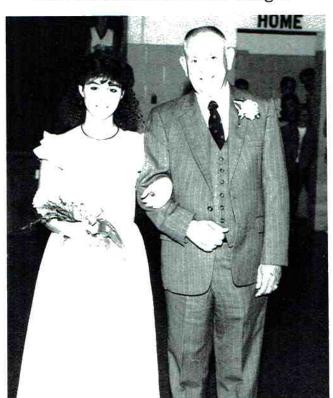

#### 1987-88 Homecoming Court

Janie Parker — Homecoming Queen

12th Attendant: Lisa Paradise

12th Attendant: Janie Parker

11th Attendant: Annette Wright

10th Attendant: Tina Arnold

10th Attendant: Stephanie Westmoreland