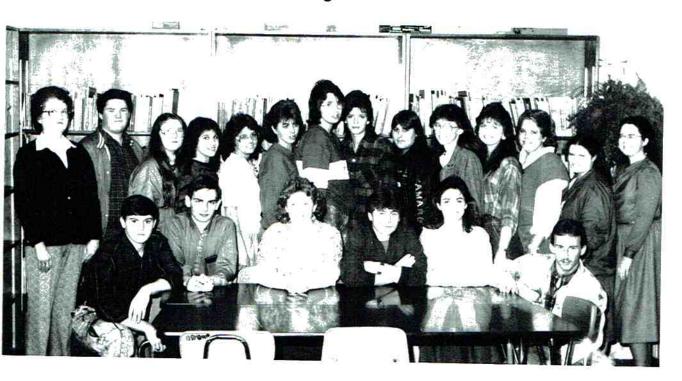

# JUNIOR PLAY: DO YOU TRUST YOUR BOYFRIEND?

Left to Right: T. Little, W. Baker, T. Austin, A. Wright, C. Bishop, L. Wells, Standing: S. Scarberry, D. Cornelius, G. Neeley, H. Gerbige, J. Gore, J. Washburn, D. Miller