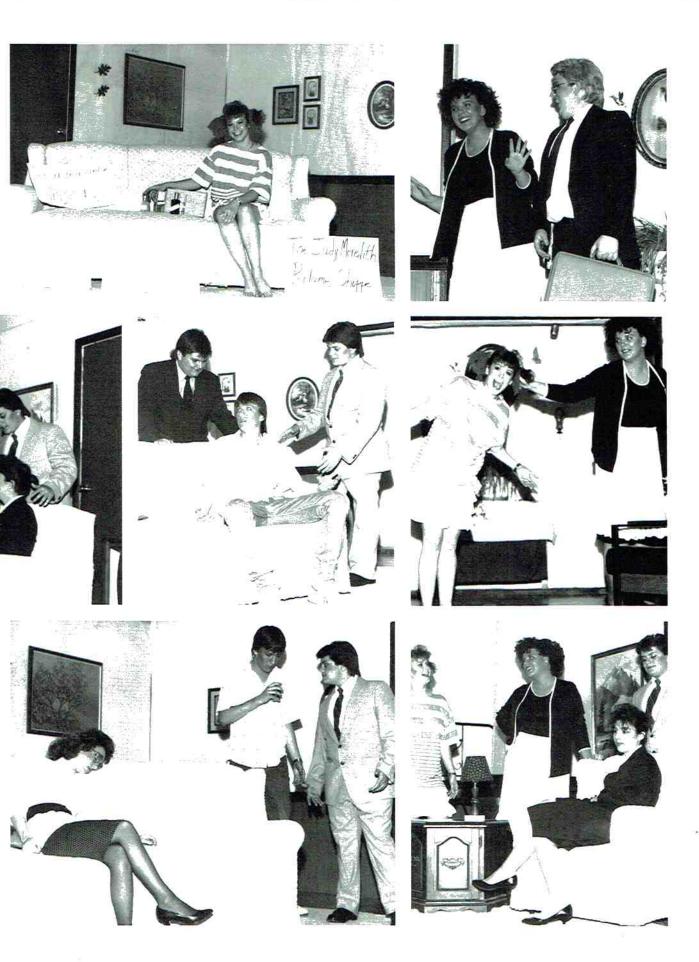

# JUNIOR PLAY: DO YOU TRUST YOUR BOYFRIEND?

Left to Right: T. Little, W. Baker, T. Austin, A. Wright, C. Bishop, L. Wells, Standing: S. Scarberry, D. Cornelius, G. Neeley, H. Gerbige, J. Gore, J. Washburn, D. Miller

# DO YOU TRUST YOUR BOYFRIEND?

#### THE CAST

| Kay Mere  | dith | Tracie Austin   |
|-----------|------|-----------------|
| 170       |      | Lori Wells      |
| Lois Andr | ews  | Wendi Baker     |
|           |      | Gordon Neeley   |
|           |      | David Cornelius |
|           |      | Charita Bishop  |
|           |      | Heath Gerbige   |
|           |      | Tanya Little    |
|           |      | Jay Washburn    |
|           |      | Annette Wright  |