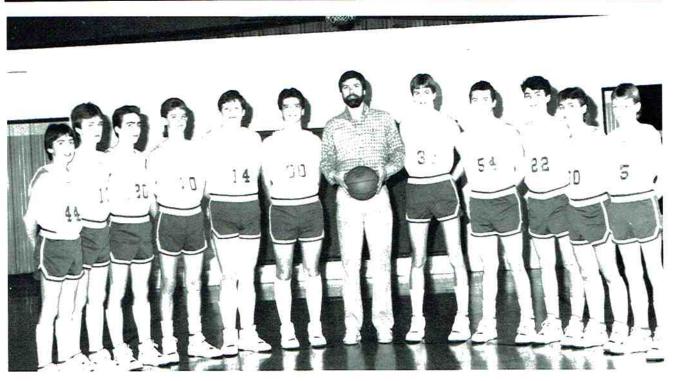

# Varsity Boys

Richard Bailey 44 Forward

Scott Dalton 00 Guard

Dennis Potter 5 Guard

Greg Lockard 42 Center

Brian Scivally 54 Center

Wayne Waldrop 40 Center

Eric Woodall 33 Center

Joel Washburn 20 Guard

Ray Parker Head Coach