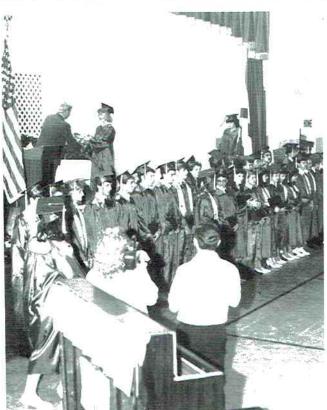

1988 S

Georgi Buster

Third r

Sims, A Pace, J

Class Grumbler Andy Campbell

1988 SKYLINE GRADUATES — The 1988 graduating class from Skyline High School, front row left to right, are Georgina Pace, Rita Moody, Theresa Wright, Lacinda Smith and Susan Stockman. Second row, Stanley Baugh, Buster Scott, Clinton McAllister, Archie Rackler, Angela Fowler, Shannon Sharp, Beth McAllister, Charles Manning. Third row, J. Walden, Jon Sanders, Lisa Paradise, Janie Parker, Wendy Bower, Vicki Avans, Roger Johnson, Rhonda Sims, Angela Latham. Fourth row, Wesley Cornelison, Joey West, Denis Potter, Jerry McAllister, Clara Dean, Jim Pace, Janice Waldrop. Fifth row, Eric Scroggins, Brian Scivally, David Helms, Andy Carlson, Luther McAllister.

Valedictorian — Clinton McAllister Salutatorian — Lacinda Smith

DAR American History Award Gerald McAllister