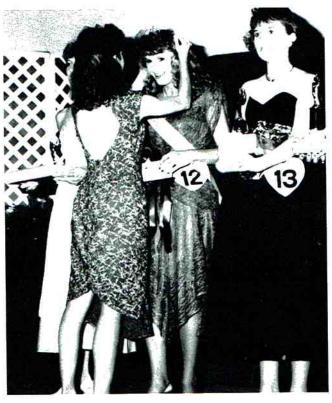

#### 1987-88 Homecoming Court

Janie Parker — Homecoming Queen

12th Attendant: Lisa Paradise

12th Attendant: Janie Parker

11th Attendant: Annette Wright

10th Attendant: Tina Arnold

10th Attendant: Stephanie Westmoreland

# MISS VIKING 1988

Tracie Austin MISS VIKING

Stephanie Gifford JR. MISS VIKING

Ginger Parker LITTLE MISS VIKING

Lacinda Smith
MOST OUTSTANDING CASUAL
COMPETITION & INTERVIEW