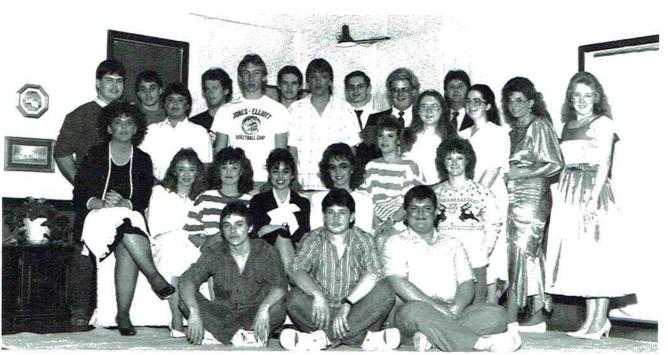

# JUNIOR PLAY: DO YOU TRUST YOUR BOYFRIEND?

Left to Right: T. Little, W. Baker, T. Austin, A. Wright, C. Bishop, L. Wells, Standing: S. Scarberry, D. Cornelius, G. Neeley, H. Gerbige, J. Gore, J. Washburn, D. Miller

JUNIOR CLASS

#### THE CAST

| Kay Mere  | dith | Tracie Austin   |
|-----------|------|-----------------|
| 170       |      | Lori Wells      |
| Lois Andr | ews  | Wendi Baker     |
|           |      | Gordon Neeley   |
|           |      | David Cornelius |
|           |      | Charita Bishop  |
|           |      | Heath Gerbige   |
|           |      | Tanya Little    |
|           |      | Jay Washburn    |
|           |      | Annette Wright  |