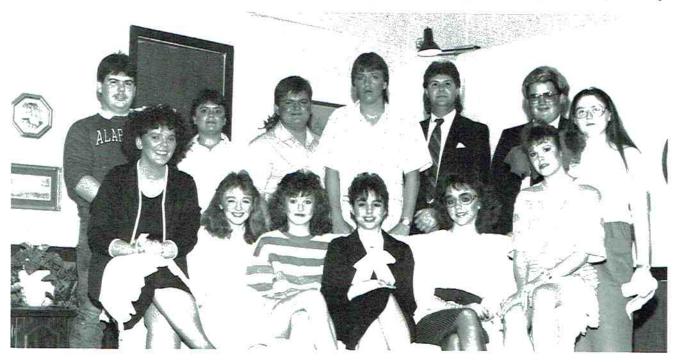

# JUNIOR PLAY: DO YOU TRUST YOUR BOYFRIEND?

Left to Right: T. Little, W. Baker, T. Austin, A. Wright, C. Bishop, L. Wells, Standing: S. Scarberry, D. Cornelius, G. Neeley, H. Gerbige, J. Gore, J. Washburn, D. Miller

JUNIOR CLASS

#### THE CAST

| Kay Mere  | dith | Tracie Austin   |
|-----------|------|-----------------|
| 170       |      | Lori Wells      |
| Lois Andr | ews  | Wendi Baker     |
|           |      | Gordon Neeley   |
|           |      | David Cornelius |
|           |      | Charita Bishop  |
|           |      | Heath Gerbige   |
|           |      | Tanya Little    |
|           |      | Jay Washburn    |
|           |      | Annette Wright  |