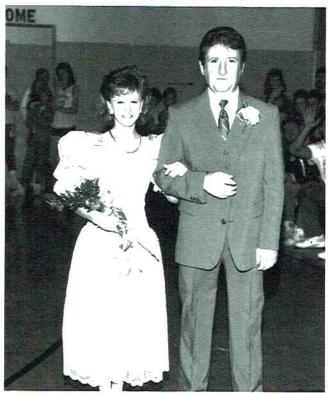

#### 1987-88 Homecoming Court

Janie Parker — Homecoming Queen

12th Attendant: Lisa Paradise

12th Attendant: Janie Parker

11th Attendant: Annette Wright

10th Attendant: Tina Arnold

10th Attendant: Stephanie Westmoreland