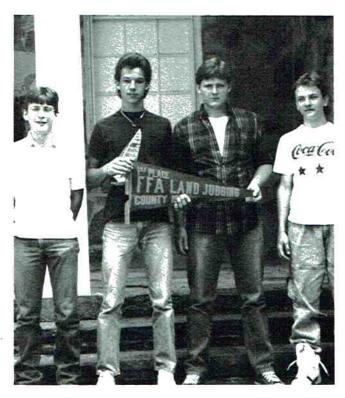

FFA LAND JUDGING 1st PLACE Kevin Miller, Jason Venable, Steven Rouse, Jeff Arnold

FFA DAIRY JUDGING 2nd PLACE Chris Knight, Kyle Shelton, Gary Woodall, Jason West

FFA LIVESTOCK JUDGING 3rd PLACE Heath Smith, Scott Woodall, John Wright, Casey Culver