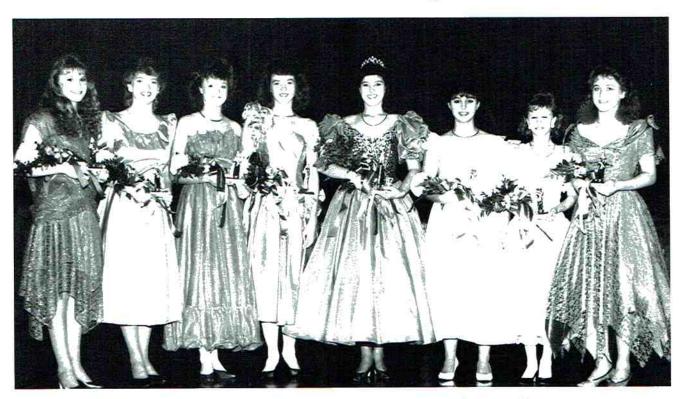

#### 1987-88 Homecoming Court

Janie Parker — Homecoming Queen

12th Attendant: Lisa Paradise

12th Attendant: Janie Parker

11th Attendant: Annette Wright

10th Attendant: Tina Arnold

10th Attendant: Stephanie Westmoreland