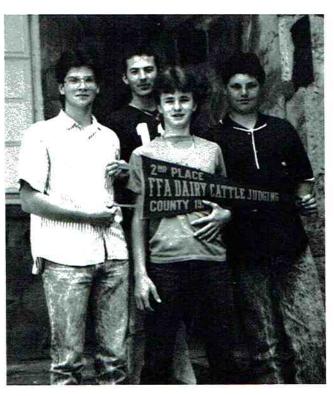

FFA LAND JUDGING 1st PLACE Kevin Miller, Jason Venable, Steven Rouse, Jeff Arnold

FFA DAIRY JUDGING 2nd PLACE Chris Knight, Kyle Shelton, Gary Woodall, Jason West

FFA LIVESTOCK JUDGING 3rd PLACE Heath Smith, Scott Woodall, John Wright, Casey Culver