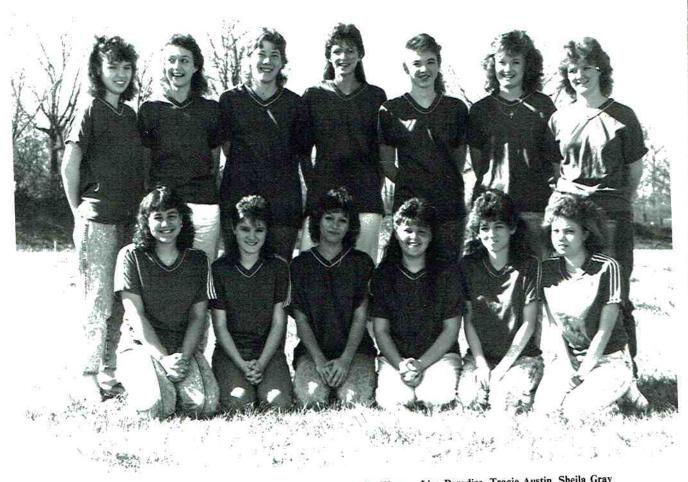

# Girls Softball

Standing: Angie Fowler, Julie Hancock, Michelle Jones, Violet Warren, Lisa Paradise, Tracie Austin, Sheila Gray Sitting: Angie Sanders, Donna Guinn, Rita Moody, Vickie Clark, Denise Woodall, Missy Bradford