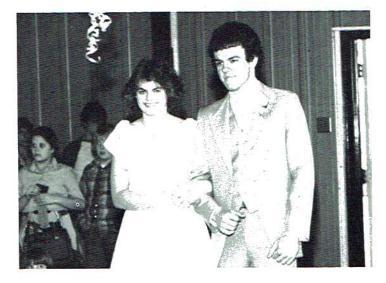

# ecaaq que

The Junior Class of Skyline High School Presents ''Close Enough to Perfect'' Junior-Senior Prom Lake Guntersville Lodge May 14, 1983 Featuring K. D. Ryzer

# 1222 לאנינע בררהיג

Pictured Left to Right: Sue Woodall (Queen), Patti Tidwell, Angie Little, Sharon Killingsworth, and Yvonne Harrison.

Pictured Left to Right: Dennis Dalton, Alvin Edwards, Ray Fairbanks (King), Tracy Jones, and Tony Shrader.