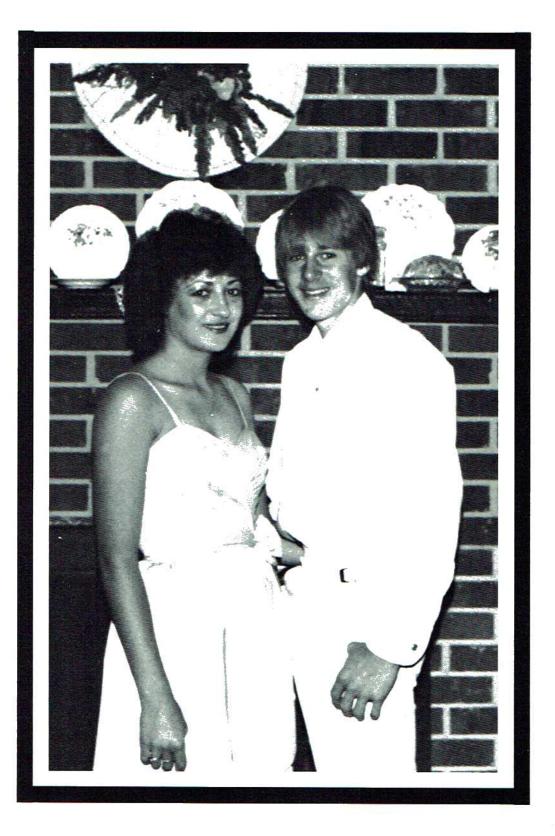

# ecaaq que

The Junior Class of Skyline High School Presents ''Close Enough to Perfect'' Junior-Senior Prom Lake Guntersville Lodge May 14, 1983 Featuring K. D. Ryzer