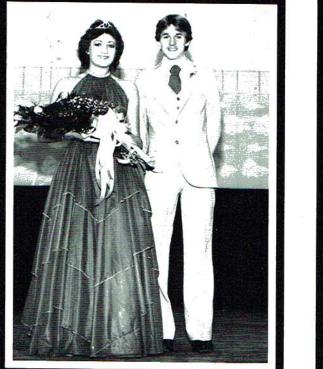

# 1222 לאנינע בררהיג

Pictured Left to Right: Sue Woodall (Queen), Patti Tidwell, Angie Little, Sharon Killingsworth, and Yvonne Harrison.

Pictured Left to Right: Dennis Dalton, Alvin Edwards, Ray Fairbanks (King), Tracy Jones, and Tony Shrader.

## 1983 Homecoming Queen

Sue Woodall

R

Queen – Sue Woodall Escort – Alvin Edwards

Alison Cain presents roses to the 1983 Queen