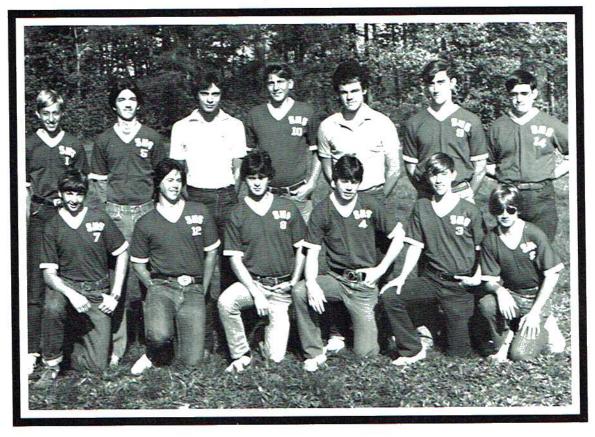

Mgr. Billy Saint

#### Junior Varsity Girls





Mgr. Tammy Ivey



Coach Doug Graden

#### THE LADY VIKINGS

The Annual Staff, along with everyone at Skyline High School, would like to say that the 1982-83 Lady Vikings are "Close Enough to Perfect" for us. With the help of the Jackson County Coach of the Year, Doug Graden, the Lady Vikings traveled to the state semi-finals in Birmingham, and came back the third-best 1A team in the state. Sue Woodall was named to the All-State team. No one will ever forget this year, thanks to you, Lady Vikings!





















Congratulations Seniors Located at Skyline

### Varsity Boys





Coach Sam Cain



Mgr. Billy Saint





A I v i n









101



R obbi

J B W L o r e r n u s r s e y o n



ALC: NO





L T t m t e

#### Varsity Baseball





Coach Sam Cain

Mgr. Dennis Johnson Robbie Paradise

#### Athletic Awards



Scholastic Award



Coaches Award

#### All Conference





All District

#### Awards







All County

All State



Most Assist



#### Awards





Most Rebounds

#### Best Free-throw

#### Most Steals





# ORGANIZATIONS

# The 1983 VIKING

Advisor Adna Roden



Gina Cain Senior



Sherri Paradise – Editor Senior Opening and Senior Sections — Sherri Paradise Faculty — Gina Cain Activities — Beth Guffey and Tammy Austin Advertisements — Kathy Houston



Beth Guffey Junior







Kathy Houston Junior

### Annual Staff

Organizations — Sherri Paradise, Gina Cain and Beth Guffey Sports — Robbie Paradise Classes — Lisa West and Kevin Wade



Kevin Wade Junior



Robbie Paradise Junior Advisor Adna Roden



Lisa