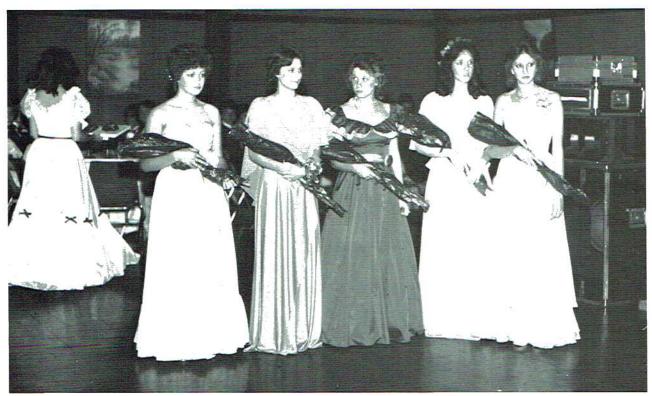

#### JR. MISS CONTESTANTS

Angie Little

Sharon Killingsworth

T

3

Paris Shelton

### Miss Viking Contestants

Miss Viking of 82' Sharon Killingsworth crowns Miss Viking 83' Angie Little

Miss Congeniality Peggy Fairbanks

1st Alternate Stephanie Hardin

1

2nd Alternate Missy Washburn