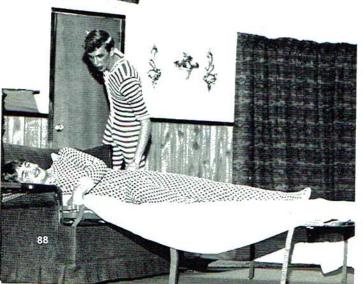

#### THE JUNIOR CLASS PRESENTS "FINDERS CREEPERS"

The 1983 Junior Class Play was held on April 1, 1983, at 7:00 p.m. in the Skyline High School gymnasium. It was directed by John Gore, a Junior Class sponsor. The play was a mystery-comedy in three acts by Donald Payton.

Junior Class

The Cast