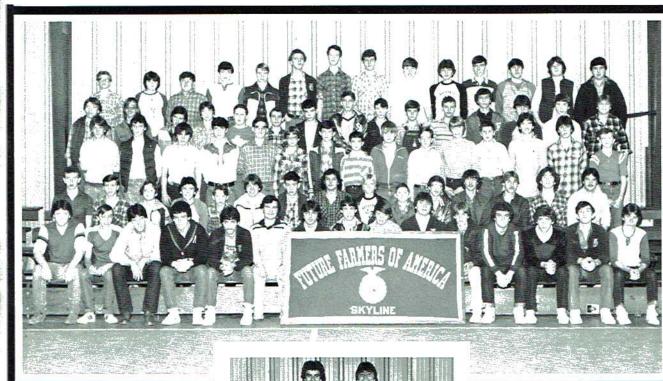

### FFA

President — Robert Hill

Vice President — Dewayne Newman

Secretary — Steven Bellomy Treasurer — Joey Ward

Reporter — Alvin Edwards

Sentinel — Chris Stephens

Sponsor — Pete Wallingsford

TARMERS OF AMEN

The FFA is a national organization of students enrolled in vocational agriculture in 50 states and Puerto Rico. The Skyline Chapter, chartered in 1976, is an active member of the state and national associations. Our enrollment stands at 85. We have 27 Greenhands, 54 Chapter Farmers, and 4 State Farmers.

FFA members that participated in judging contests were: Forestry Judging — Robert Hill, Joey Ward, Dwight Johnson, and Robbie Paradise. They won second place in the county contest. Chris Stephens, Mark Hill, Scott Howell, and Dennis Stephens were members of the Livestock Judging Team. They won third place in the county contest. The Dairy Judging Team — Greg Sharp, Roger Neely, Edward Knight, Ray Fairbanks, and Roger Tidwell won fourth place in the county contest. Barney McAllister, Alvin Edwards, Steven Bellomy, and Dennis Johnson made up the Soil Judging Team. They won first place in the county contest and advanced to the district contest where they placed third.