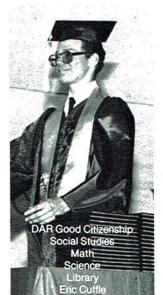

Members of the 1983 Graduation Class

Valedictorian Eric Cuffle

Salutatorian Opal McAllister

1

DAR Award of American History Kevin Wade