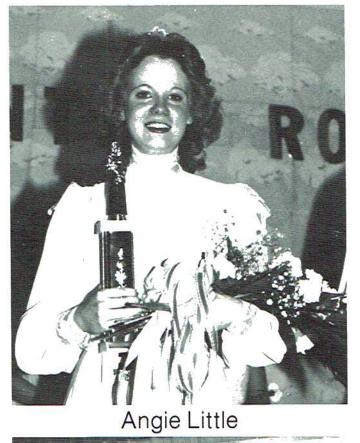

#### MISS VIKING 1983

The Miss Viking Pageant was held March 19, 1983. Angie Little was crowned Miss Viking. Angie, a senior, enjoys swimming, water skiing, and reading. Congratulations Angie!

### Miss Viking Contestants

Miss Viking of 82' Sharon Killingsworth crowns Miss Viking 83' Angie Little

Miss Congeniality Peggy Fairbanks

1st Alternate Stephanie Hardin

1

2nd Alternate Missy Washburn