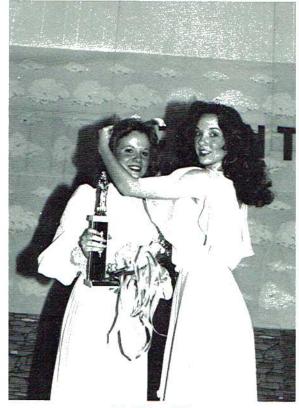

#### MISS VIKING 1983

The Miss Viking Pageant was held March 19, 1983. Angie Little was crowned Miss Viking. Angie, a senior, enjoys swimming, water skiing, and reading. Congratulations Angie!

### Miss Viking Contestants

Miss Viking of 82' Sharon Killingsworth crowns Miss Viking 83' Angie Little

Miss Congeniality Peggy Fairbanks

1st Alternate Stephanie Hardin

1

2nd Alternate Missy Washburn