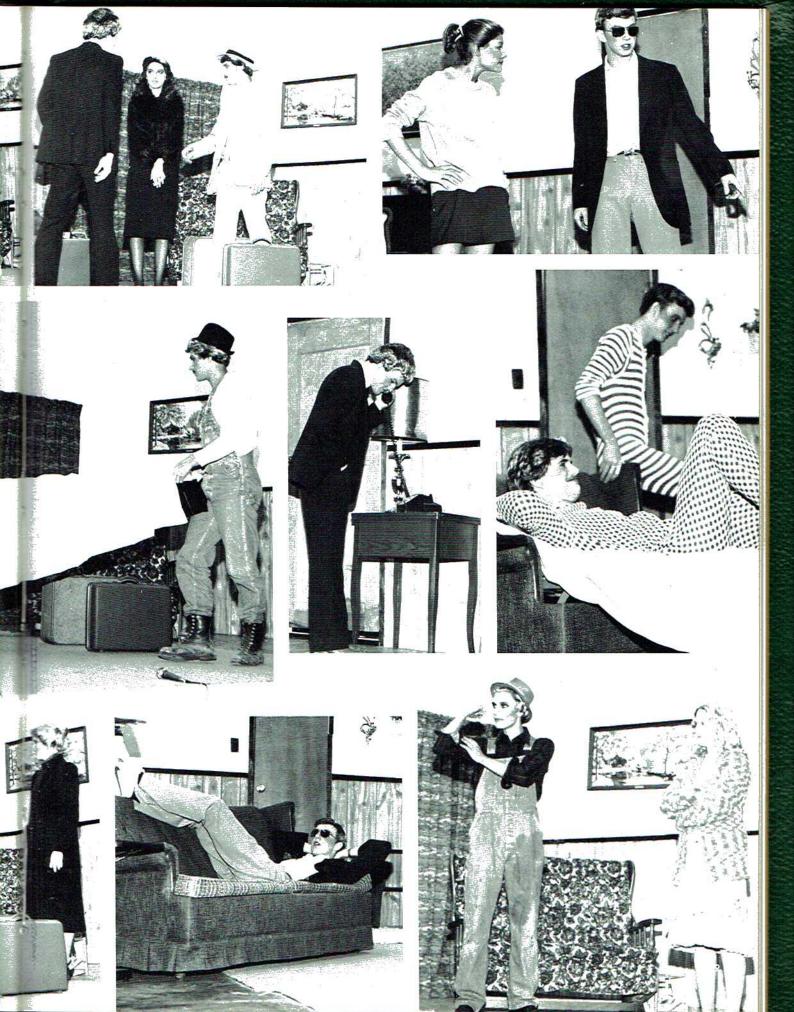

#### THE JUNIOR CLASS PRESENTS "FINDERS CREEPERS"

The 1983 Junior Class Play was held on April 1, 1983, at 7:00 p.m. in the Skyline High School gymnasium. It was directed by John Gore, a Junior Class sponsor. The play was a mystery-comedy in three acts by Donald Payton.

Junior Class

The Cast