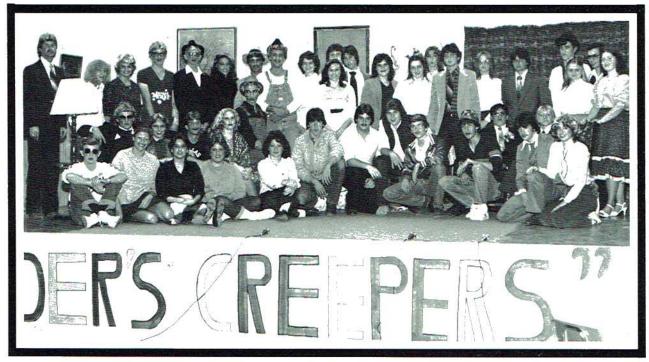

#### THE JUNIOR CLASS PRESENTS "FINDERS CREEPERS"

The 1983 Junior Class Play was held on April 1, 1983, at 7:00 p.m. in the Skyline High School gymnasium. It was directed by John Gore, a Junior Class sponsor. The play was a mystery-comedy in three acts by Donald Payton.

Junior Class

The Cast