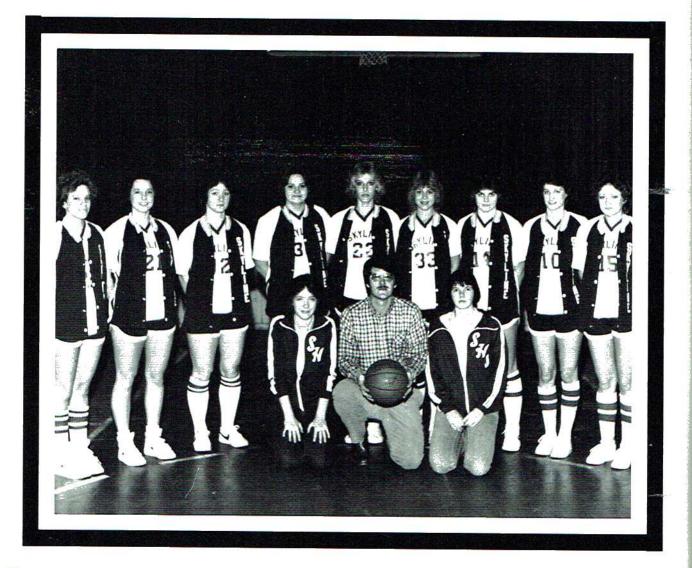

#### Junior Varsity Girls

Mgr. Tammy Ivey

Coach Doug Graden

#### THE LADY VIKINGS

The Annual Staff, along with everyone at Skyline High School, would like to say that the 1982-83 Lady Vikings are "Close Enough to Perfect" for us. With the help of the Jackson County Coach of the Year, Doug Graden, the Lady Vikings traveled to the state semi-finals in Birmingham, and came back the third-best 1A team in the state. Sue Woodall was named to the All-State team. No one will ever forget this year, thanks to you, Lady Vikings!