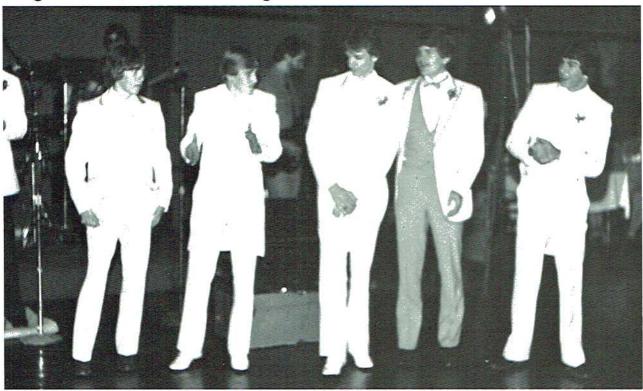

# 1222 לאנינע בררהיג

Pictured Left to Right: Sue Woodall (Queen), Patti Tidwell, Angie Little, Sharon Killingsworth, and Yvonne Harrison.

Pictured Left to Right: Dennis Dalton, Alvin Edwards, Ray Fairbanks (King), Tracy Jones, and Tony Shrader.