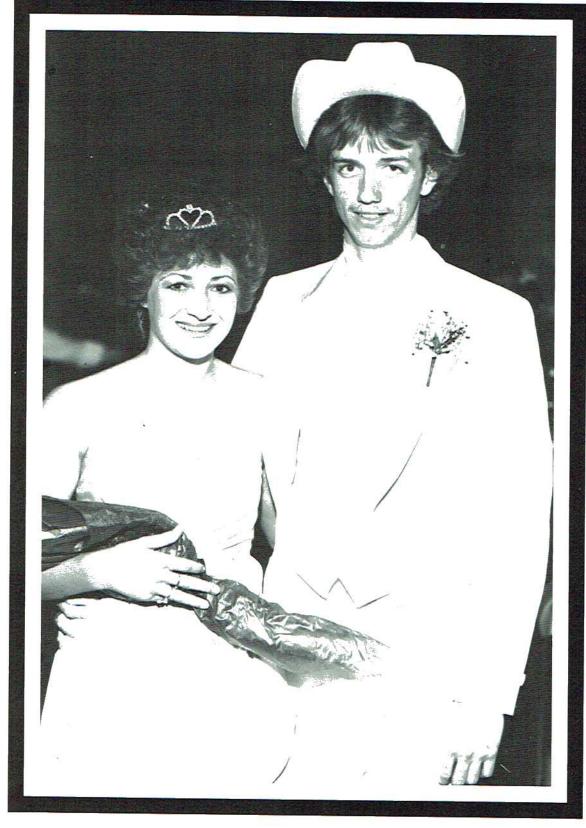

# 1222 לאנינע בררהיג

Pictured Left to Right: Sue Woodall (Queen), Patti Tidwell, Angie Little, Sharon Killingsworth, and Yvonne Harrison.

Pictured Left to Right: Dennis Dalton, Alvin Edwards, Ray Fairbanks (King), Tracy Jones, and Tony Shrader.

## 1983 Homecoming Queen

Sue Woodall

R

Queen – Sue Woodall Escort – Alvin Edwards

Alison Cain presents roses to the 1983 Queen