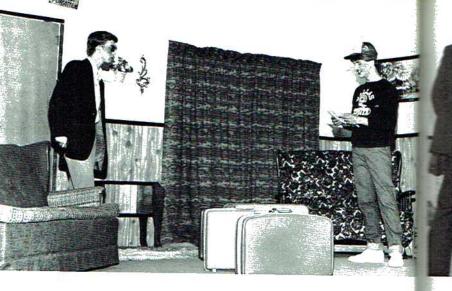

#### THE JUNIOR CLASS PRESENTS "FINDERS CREEPERS"

The 1983 Junior Class Play was held on April 1, 1983, at 7:00 p.m. in the Skyline High School gymnasium. It was directed by John Gore, a Junior Class sponsor. The play was a mystery-comedy in three acts by Donald Payton.

Junior Class

The Cast