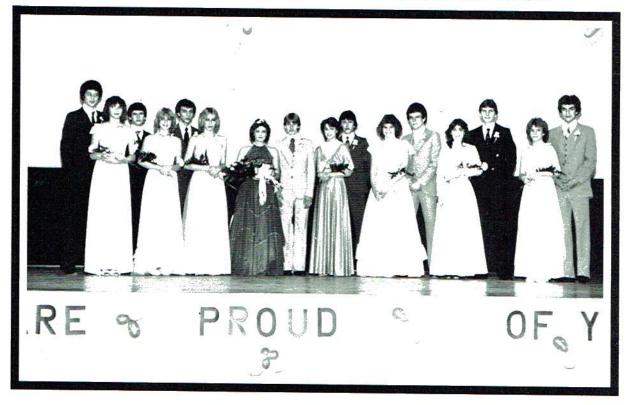

crowns Miss Viking 83' Angie Little



Miss Congeniality Peggy Fairbanks



1st Alternate Stephanie Hardin

1



2nd Alternate Missy Washburn

# ecaaq que



































The Junior Class of Skyline High School Presents ''Close Enough to Perfect'' Junior-Senior Prom Lake Guntersville Lodge May 14, 1983 Featuring K. D. Ryzer

# שבעצע נוגעענגע זע גענוננניני









Pictu Angi



Fairb

78

# 1222 לאנינע בררהיג



Pictured Left to Right: Sue Woodall (Queen), Patti Tidwell, Angie Little, Sharon Killingsworth, and Yvonne Harrison.



Pictured Left to Right: Dennis Dalton, Alvin Edwards, Ray Fairbanks (King), Tracy Jones, and Tony Shrader.

## 1983 Homecoming Queen



Sue Woodall

R



Queen – Sue Woodall Escort – Alvin Edwards

Alison Cain presents roses to the 1983 Queen



### **1983 HOMECOMING COURT**

# Elicitee











FULLE





The for the Viking

## 1983 GRADUATION

The 1983 Graduation was held on Thursday, May 19, 1983, at 8:00 p.m. The Senior class motto was "Think for the future, Learn from the past, but live in the present." The Senior class song was "Memories." The 1983 Viking staff congratulates the 1983 Seniors for their accomplishments and wishes them luck for the future.



Members of the 1983 Graduation Class



Valedictorian Eric Cuffle



Salutatorian Opal McAllister



































1







DAR Award of American History Kevin Wade

### FHA Mother-Daughter Banquet





Miss FHA — Patti Tidwell



Outstanding Sales — Dana Williams

FHA Award — Paris Shelton



FHA Court



Installation of 1983-84 Officers

#### Th 7:0