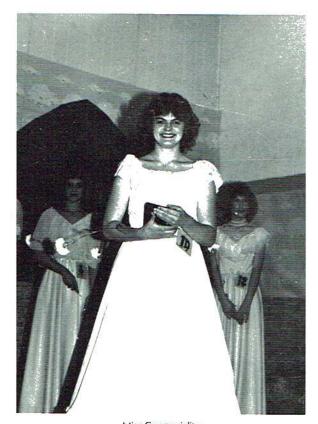

#### Sharon Killingsworth

### Miss Viking Contestants

Miss Viking of 82' Sharon Killingsworth crowns Miss Viking 83' Angie Little

Miss Congeniality Peggy Fairbanks

1st Alternate Stephanie Hardin

1

2nd Alternate Missy Washburn