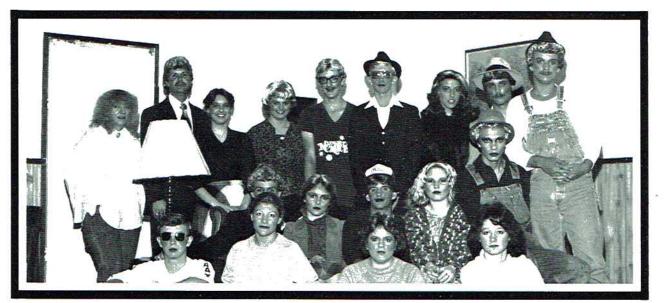

#### THE JUNIOR CLASS PRESENTS "FINDERS CREEPERS"

The 1983 Junior Class Play was held on April 1, 1983, at 7:00 p.m. in the Skyline High School gymnasium. It was directed by John Gore, a Junior Class sponsor. The play was a mystery-comedy in three acts by Donald Payton.

Junior Class

The Cast