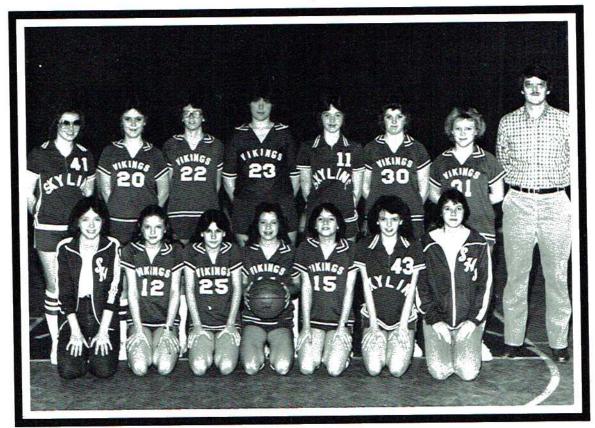

#### Junior Varsity Girls

Mgr. Tammy Ivey

Coach Doug Graden

#### THE LADY VIKINGS

The Annual Staff, along with everyone at Skyline High School, would like to say that the 1982-83 Lady Vikings are "Close Enough to Perfect" for us. With the help of the Jackson County Coach of the Year, Doug Graden, the Lady Vikings traveled to the state semi-finals in Birmingham, and came back the third-best 1A team in the state. Sue Woodall was named to the All-State team. No one will ever forget this year, thanks to you, Lady Vikings!