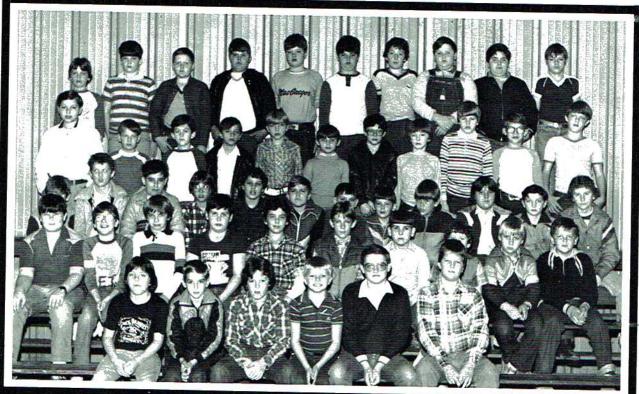

ourage and assist students to continue their education after high school.

The BETA Club at Skyline High School is a working club to help improve the school. During the past, BETA has paid for the building of the school sign, bought the trophy case, helped pay for the air-conditioning of the library, helped buy a time clock for basketball, and is currently paying off the bill on the air-conditioning of the lunchroom. All BETA members are proud of the things they have accomplished.

#### Scholars Bowl



Sponsor — Joyce Kennamer

The 1983 Scholars Bowl members were seniors: Patti Tidwell, Robert Hill, Eric Cuffle, and Debbie Helms; junior: Kathy Houston; and sophomore: Glenda Lewis. The observers this year were Steve Sims and Jeffery Helms.

# Elementary Girls' 4H



# Elementary Boys' 4H



# Senior Girls and Boys 4H









President — Paris Shelton

Vice President — (Programs) Susie Woodall

Vice President — (Projects) Kim Ikard

Secretary — Patti Tidwell

a child safety exhibit.



FHA

CHAPTER

Sponsor — Debra Hammon

The 1982-83 school year has been an exciting and event-filled one for the

Future Homemakers of America. We won first place in the Jackson County Fair

with a career education exhibit and second place in the Alabama State Fair with

In December, the FHA treated the Head Start Class to a Christmas party

including popcorn and soft drinks during "The Apple Dumpling Gang," and a

special visit from Santa Claus bearing presents and bags of fruit and candy.

Treasurer — Tammy Fairbanks

Chaplain — Missy Washburn

Historian — Sharon Killingsworth

Reporter — Pe