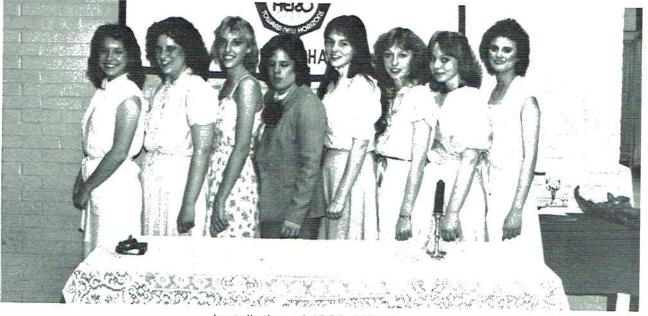

### FHA Mother-Daughter Banquet

Miss FHA — Patti Tidwell

Outstanding Sales — Dana Williams

FHA Award — Paris Shelton

FHA Court

Installation of 1983-84 Officers