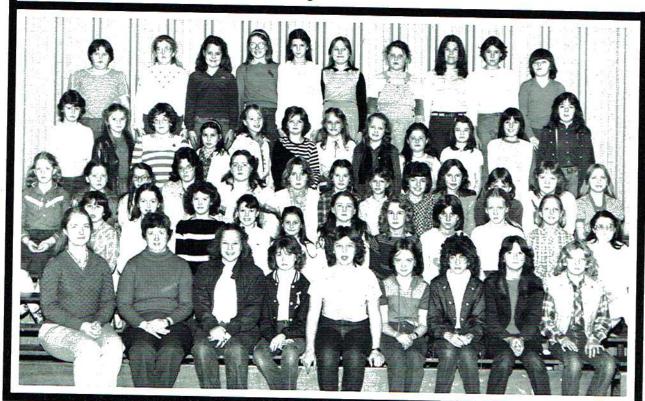

s achievement, and to encourage and assist students to continue their education after high school.

The BETA Club at Skyline High School is a working club to help improve the school. During the past, BETA has paid for the building of the school sign, bought the trophy case, helped pay for the air-conditioning of the library, helped buy a time clock for basketball, and is currently paying off the bill on the air-conditioning of the lunchroom. All BETA members are proud of the things they have accomplished.

#### Scholars Bowl



Sponsor — Joyce Kennamer

The 1983 Scholars Bowl members were seniors: Patti Tidwell, Robert Hill, Eric Cuffle, and Debbie Helms; junior: Kathy Houston; and sophomore: Glenda Lewis. The observers this year were Steve Sims and Jeffery Helms.

# Elementary Girls' 4H



# Elementary Boys' 4H



# Senior Girls and Boys 4H









President — Paris Shelton

Vice President — (Programs) Susie Woodall

Vice President — (Projects) Kim Ikard

Secretary — Patti Tidwell

a child safety exhibit.



FHA

CHAPTER

Sponsor — Debra Hammon

The 1982-83 school year has been an exciting and event-filled one for the

Future Homemakers of America. We won first place in the Jackson County Fair

with a career education exhibit and second place in the Alabama State Fair with

In December, the FHA treated the Head Start Class to a Christmas party

including popcorn and soft drinks during "The Apple Dumpling Gang," and a

special visit from Santa Claus bearing presents and bags of fruit and candy.

Treasurer — Tammy Fairbanks

Chaplain — Missy Washburn

Historian — Sharon Kil