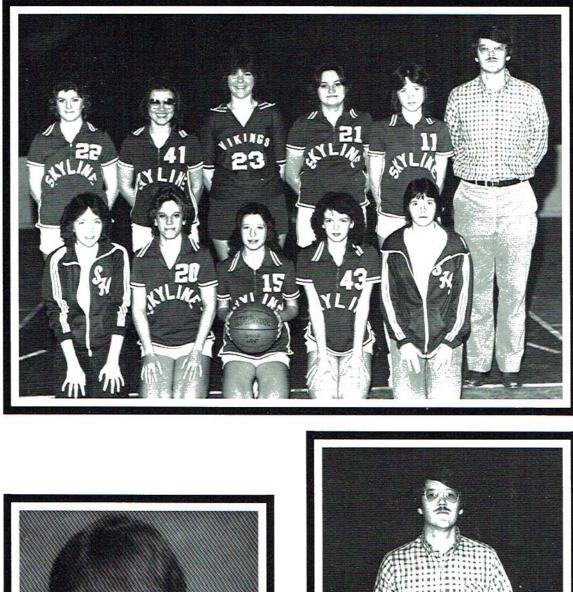

#### Junior Varsity Girls

Mgr. Tammy Ivey

Coach Doug Graden

#### THE LADY VIKINGS

The Annual Staff, along with everyone at Skyline High School, would like to say that the 1982-83 Lady Vikings are "Close Enough to Perfect" for us. With the help of the Jackson County Coach of the Year, Doug Graden, the Lady Vikings traveled to the state semi-finals in Birmingham, and came back the third-best 1A team in the state. Sue Woodall was named to the All-State team. No one will ever forget this year, thanks to you, Lady Vikings!