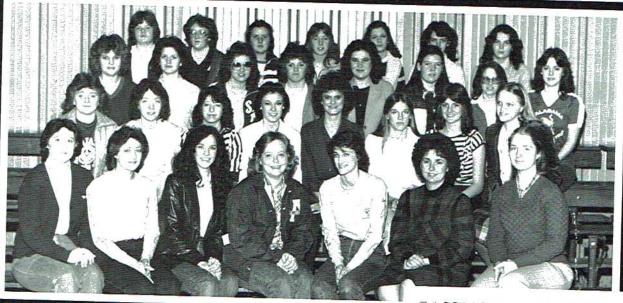

# Senior Girls and Boys 4H

President — Paris Shelton

Vice President — (Programs) Susie Woodall

Vice President — (Projects) Kim Ikard

Secretary — Patti Tidwell

a child safety exhibit.

FHA

CHAPTER

Sponsor — Debra Hammon

The 1982-83 school year has been an exciting and event-filled one for the

Future Homemakers of America. We won first place in the Jackson County Fair

with a career education exhibit and second place in the Alabama State Fair with

In December, the FHA treated the Head Start Class to a Christmas party

including popcorn and soft drinks during "The Apple Dumpling Gang," and a

special visit from Santa Claus bearing presents and bags of fruit and candy.

Treasurer — Tammy Fairbanks

Chaplain — Missy Washburn

Historian — Sharon Killingsworth

Reporter — Peggy Fairbanks Preside Robe

Vice Pro Dewa

Secreta Steve

> Th state the s Gree FF Hill, c coun mem The I and F Edwa won place

featuring the Music Machine from AHR 99. The FHA officers experienced a variety of informative and exciting happenings on their annual spring trip which included a side trip to Auburn High School Day as well as the State FHA Meeting.

Members were excited beginning their AEA vacation with a Western Party

To climax the year, the FHA held its annual Awards Banquet in the lunchroom featuring a tribute to their mothers, a trip to Smurfland, and the candelight installation of officers for next year.