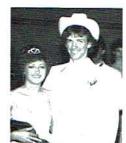

## 1983 Homecoming Queen

Sue Woodall

R

Queen – Sue Woodall Escort – Alvin Edwards

Alison Cain presents roses to the 1983 Queen

# 1222 לאנינע בררהיג

Pictured Left to Right: Sue Woodall (Queen), Patti Tidwell, Angie Little, Sharon Killingsworth, and Yvonne Harrison.

Pictured Left to Right: Dennis Dalton, Alvin Edwards, Ray Fairbanks (King), Tracy Jones, and Tony Shrader.