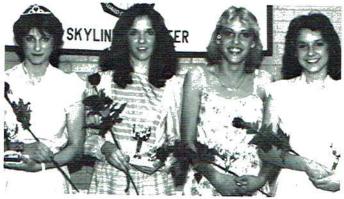

#### JR. MISS CONTESTANTS

Angie Little

Sharon Killingsworth

T

3

Paris Shelton

#### MISS VIKING 1983

The Miss Viking Pageant was held March 19, 1983. Angie Little was crowned Miss Viking. Angie, a senior, enjoys swimming, water skiing, and reading. Congratulations Angie!

### Miss Viking Contestants

Miss Viking of 82' Sharon Killingsworth crowns Miss Viking 83' Angie Little

Miss Congeniality Peggy Fairbanks

1st Alternate Stephanie Hardin

1

2nd Alternate Missy Washburn