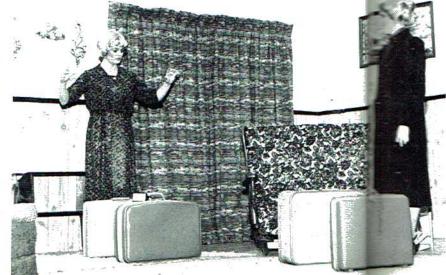

#### THE JUNIOR CLASS PRESENTS "FINDERS CREEPERS"

The 1983 Junior Class Play was held on April 1, 1983, at 7:00 p.m. in the Skyline High School gymnasium. It was directed by John Gore, a Junior Class sponsor. The play was a mystery-comedy in three acts by Donald Payton.

Junior Class

The Cast