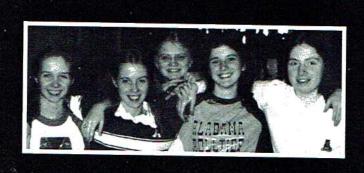

# 1222 לאנינע בררהיג

Pictured Left to Right: Sue Woodall (Queen), Patti Tidwell, Angie Little, Sharon Killingsworth, and Yvonne Harrison.

Pictured Left to Right: Dennis Dalton, Alvin Edwards, Ray Fairbanks (King), Tracy Jones, and Tony Shrader.