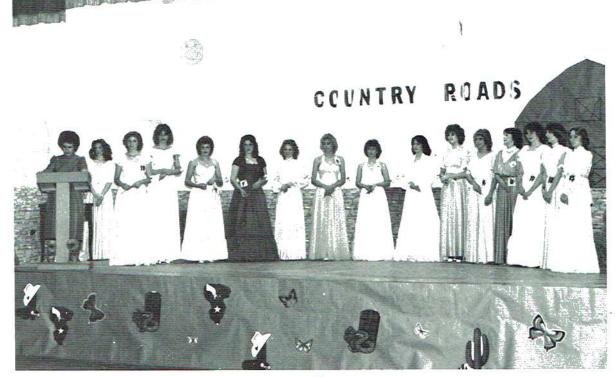

#### JR. MISS CONTESTANTS

Angie Little

Sharon Killingsworth

T

3

Paris Shelton

### Miss Viking Contestants

Miss Viking of 82' Sharon Killingsworth crowns Miss Viking 83' Angie Little

Miss Congeniality Peggy Fairbanks

1st Alternate Stephanie Hardin

1

2nd Alternate Missy Washburn