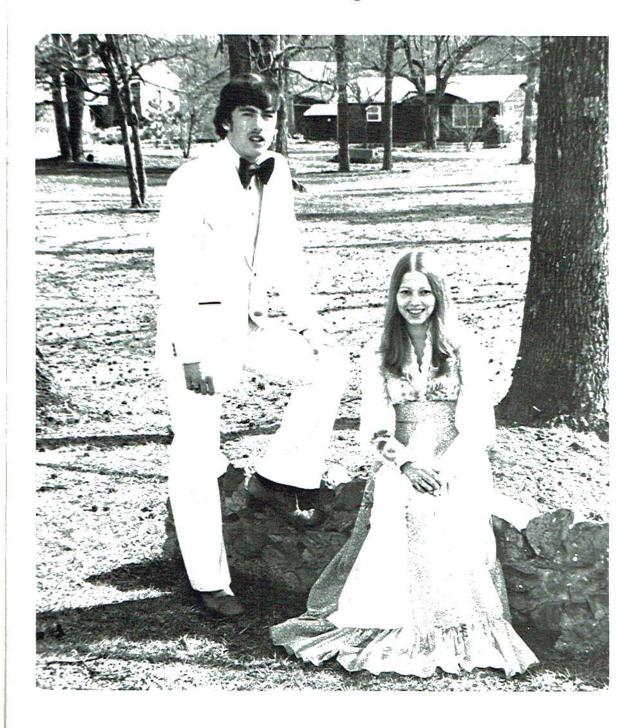

# The Viking 1977

Mr. and Miss Skyline High School Kenny Johnson and Deborah Talkington

Senior Class of 1977