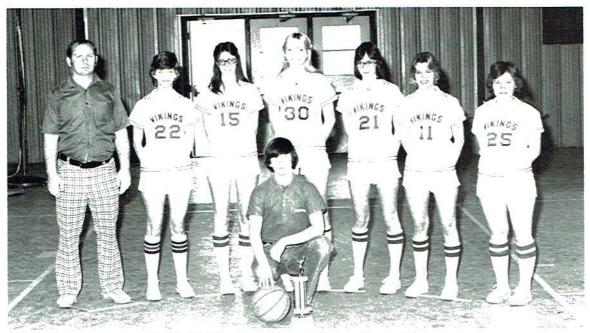

## Senior Girls Basketball Team

Coach Wallingsford

Manager Benny Johnson

Kim Harrison

Debbie Knight

Cecelia Lands

Sharon Little

The Senior High School Girls of Skyline High School Received Second Place in the District Tournament held at Collinsville, Alabama.

Tammy Little

Sandy Waldrop