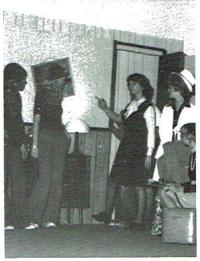

# Junior Class Play "It's Great to be Crazy" By: Donald Payton

CAST

| .01                        |
|----------------------------|
| PromptersSharon Lathern    |
| Joe Volpi                  |
| Betty LouSheilla Gilliam   |
| Mrs. MaxwellTerri Washburn |
| Mr. MaxwellBilly Golden    |
| ConnieConnie McLain        |
| BernadineWanda Bohannon    |
| WilburBrett Stephens       |
| HerculesRichard Tyler      |
| Hair Styles and Make-up    |
|                            |