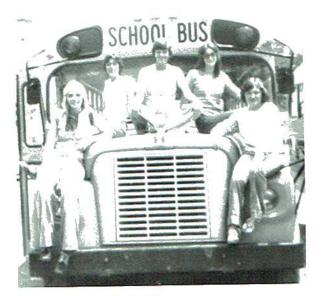

# THE VIKING

# The Viking 1977

Mr. and Miss Skyline High School Kenny Johnson and Deborah Talkington

Senior Class of 1977