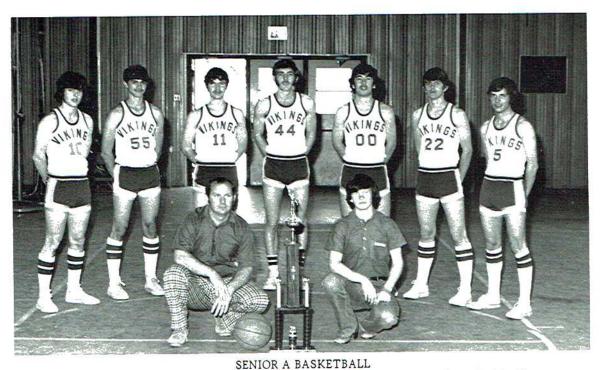

SENIOR B BOYS BASKETBALL

M. Washburn, M. Bohanon, H. Ashworth, J. Culver, S. Warren, R. Parker, K. Wray, T. Lands, D. Jones, T. Morris, A. Washburn, M. Keeton, R. Warren, D. Saint.

Coach Wallingsford Manager: Benny Johnson

Harold Ashworth

Benny Bohanon

Myron Bohanon

Jimmy Culver

Ed Hill

Kenny Johnson

Donald Jones

Mark Keeton

Thomas Lands

Tony Morris

Rickey Parker

Donald Saint

Robert Warren

Scott Warren

Alan Washburn

Mike Washburn

Kerry Wray