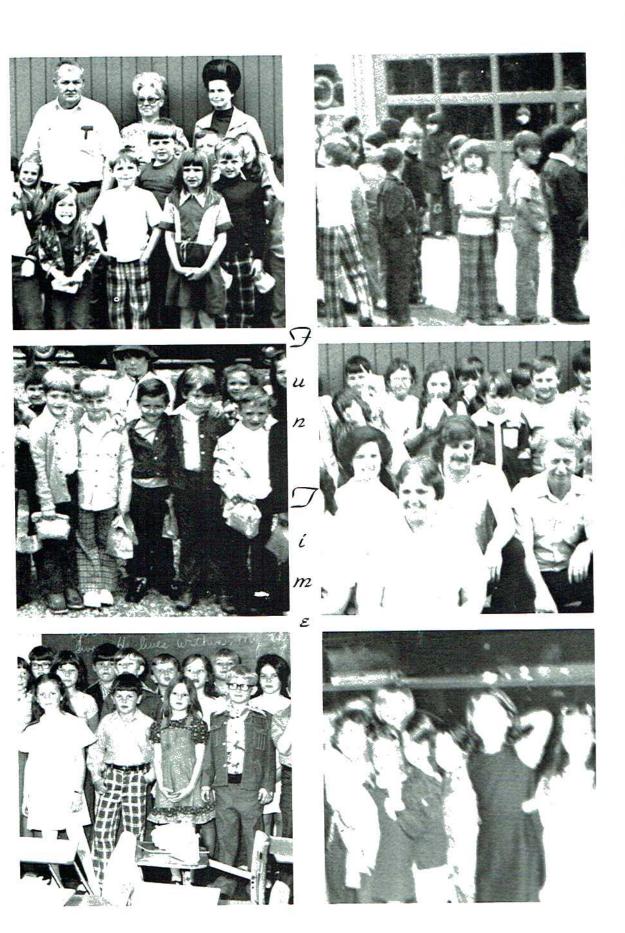

Putman, J. Johnson, H. Brewer.



JANITOR Mr. Saint



YOUTH CORP J. Hastings, B. Baugh, R. Baugh, W. Hastings, T. Woodall, K. Johnson, B. Bohanon.

#### Miss FHA Attendants



Seventh Grade Tracy Bellomy



Eighth Grade Annette Johnson



Ninth Grade Anita Johnson



Tenth Grade Sandy Waldrop



Twelfth Grade Vera McAllister

#### Nothing Gold Can Stay

Nature's first green is gold,
Her hardest hue to hold
Her early leaf's a flower;
But only an hour.
Then leaf subsides to leaf.
So Eden Sank to grief
So dawn goes down to day.
Nothing gold can stay.
By: Robert Frost



Stacey Culver

Jackie Baugh Johnny Baugh Willard Bellomy Richard Chambers Roy Chambers Stacey Culver



Larry Golden

Larry Golden Johnny Keeton Stanley McAllister Darnell West Willard Woodall

In Memoriam























# Earlier Snapshots of 1977 Seniors

























#### Theme

As time goes by,

And we look back across the years,

We'll remember the good times,

The memories and tears.





























As time goes by,

And we watch our children play,

We'll remember the joys,

We shared every day.























As time goes by, And our hair starts to gray, We'll remember initiations, And the Junior Play.





























As time goes by,
We'll remember the spring,
All of nature's beauties,
And the love it would bring.











As time goes by, We'll remember all the fun, That our ball teams had, As they fought to be number one.



















## PACE'S POTATO SHED

SKY-LINE Brand

North Alabama Mountain Grown Potatoes Grown and Packed by

#### GEOR