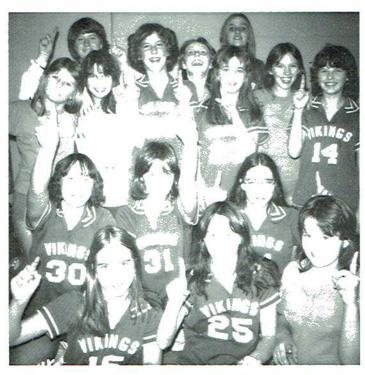

## Senior Girls Basketball Team

Coach Wallingsford

Manager Benny Johnson

Kim Harrison

Debbie Knight

Cecelia Lands

Sharon Little

The Senior High School Girls of Skyline High School Received Second Place in the District Tournament held at Collinsville, Alabama.

Tammy Little

Sandy Waldrop