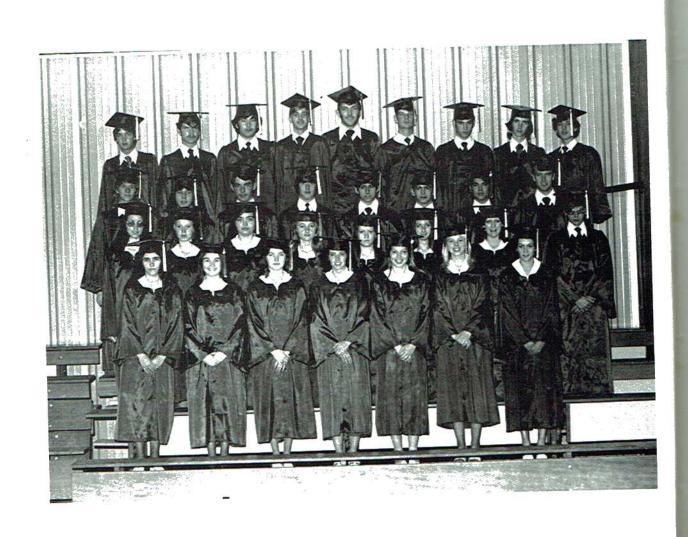

E

12

0

7

2

STEVEN CURTIS AVANS sketball, 1, 3; Paper Staff, 2; Pep Club, 3; CA, 2, 3; 4-H Officer, 2; Baseball, 2.

TREVA JONES AVANS
Valedictorian, English, Math Awards; Girls'
State, 3; BETA, 1, 2, 3, 4; Scholars' Bowl,
3, 4; Graduation Usher, 3; Junior Class Play,
3; Who's Who, 2, 3, 4; Class Officer, 2, 3;
V. Pres., 2; Sec., 3; Volleyball, 1; Track,
1; FHA, 3; Annual Staff, 4; SAFE, 1, 2.

KATHY MARIE WILKINS BETA, 3, 4; SAFE, 3; Who's Who, 4.

1977 Class of Skyline