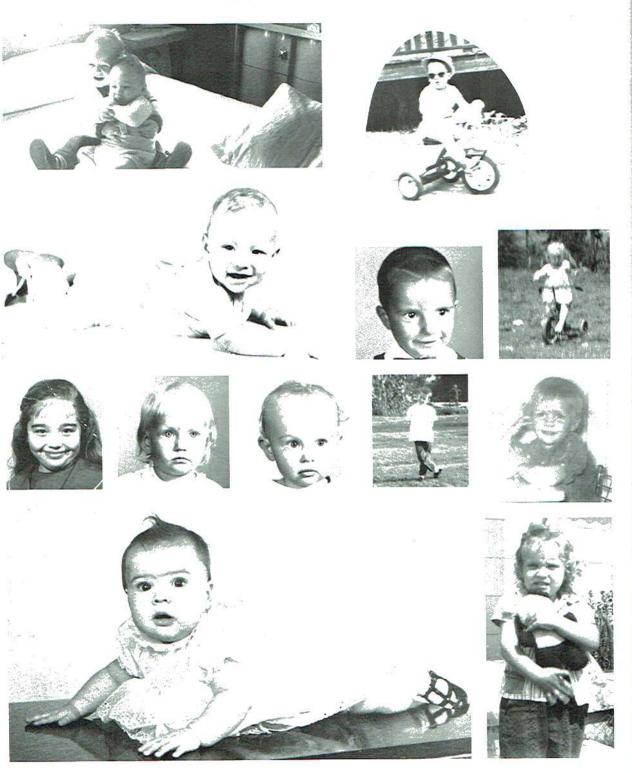

Mr. Saint



YOUTH CORP J. Hastings, B. Baugh, R. Baugh, W. Hastings, T. Woodall, K. Johnson, B. Bohanon.

#### Miss FHA Attendants



Seventh Grade Tracy Bellomy



Eighth Grade Annette Johnson



Ninth Grade Anita Johnson



Tenth Grade Sandy Waldrop



Twelfth Grade Vera McAllister

#### Nothing Gold Can Stay

Nature's first green is gold,
Her hardest hue to hold
Her early leaf's a flower;
But only an hour.
Then leaf subsides to leaf.
So Eden Sank to grief
So dawn goes down to day.
Nothing gold can stay.
By: Robert Frost



Stacey Culver

Jackie Baugh Johnny Baugh Willard Bellomy Richard Chambers Roy Chambers Stacey Culver



Larry Golden

Larry Golden Johnny Keeton Stanley McAllister Darnell West Willard Woodall

In Memoriam























# Earlier Snapshots of 1977 Seniors

























#### Theme

As time goes by,

And we look back across the years,

We'll remember the good times,

The memories and tears.





























As time goes by,

And we watch our children play,

We'll remember the joys,

We shared every day.























As time goes by, And our hair starts to gray, We'll remember initiations, And the Junior Play.





























As time goes by,
We'll remember the spring,
All of nature's beauties,
And the love it would bring.











As time goes by, We'll remember all the fun, That our ball teams had, As they fought to be number one.



















## PACE'S POTATO SHED

SKY-LINE Brand

North Alabama Mountain Grown Potatoes Grown and Packed by

#### GEORGE PACE & SONS

Skyline, Alabama

Shed Ph