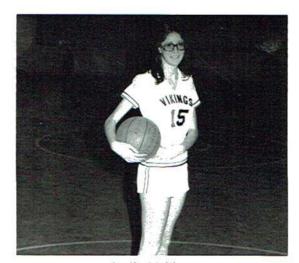

## Senior Girls Basketball Team

Coach Wallingsford

Manager Benny Johnson

Kim Harrison

Debbie Knight

Cecelia Lands

Sharon Little

The Senior High School Girls of Skyline High School Received Second Place in the District Tournament held at Collinsville, Alabama.