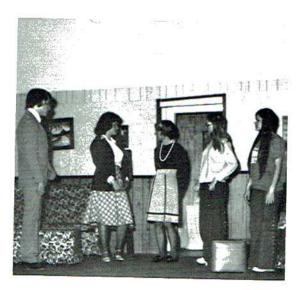

# Junior Class Play "It's Great to be Crazy" By: Donald Payton

CAST

| .01                        |
|----------------------------|
| PromptersSharon Lathern    |
| Joe Volpi                  |
| Betty LouSheilla Gilliam   |
| Mrs. MaxwellTerri Washburn |
| Mr. MaxwellBilly Golden    |
| ConnieConnie McLain        |
| BernadineWanda Bohannon    |
| WilburBrett Stephens       |
| HerculesRichard Tyler      |
| Hair Styles and Make-up    |
|                            |