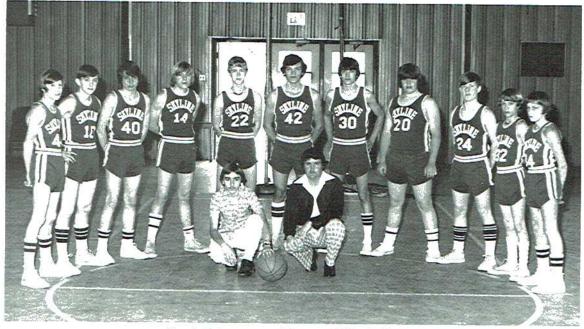

SENIOR B BOYS BASKETBALL

M. Washburn, M. Bohanon, H. Ashworth, J. Culver, S. Warren, R. Parker, K. Wray, T. Lands, D. Jones, T. Morris, A. Washburn, M. Keeton, R. Warren, D. Saint.

Coach Wallingsford Manager: Benny Johnson

Harold Ashworth

Benny Bohanon

Myron Bohanon

Jimmy Culver

Ed Hill

Kenny Johnson

Donald Jones

Mark Keeton

Thomas Lands

Tony Morris

Rickey Parker

Donald Saint

Robert Warren

Scott Warren

Alan Washburn

Mike Washburn