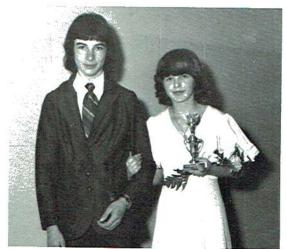

# Homecoming Queen and Court

Sandra Cotten, queen, Kathy Manning, Sandy Washburn, Tina Swearengin, Kay Campbell, Tammy Little, Anita Johnson, and Debbie Smith.

1st ALTERNATE Tina Swearengin Micheal Lee

2nd ALTERNATE Sandy Waldrop Billy Golden

3rd ALTERNATE Kay Campbell Ricky West

Karen Manning James Morris

Tammy Little Danny Evans

Anita Johnson Richard Thomas

Debbie Smith Chris Shrader