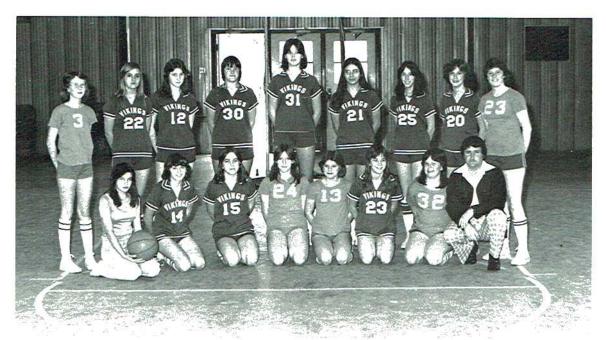

## Senior Girls Basketball Team

Coach Wallingsford

Manager Benny Johnson

Kim Harrison

Debbie Knight

Cecelia Lands

Sharon Little

The Senior High School Girls of Skyline High School Received Second Place in the District Tournament held at Collinsville, Alabama.

Tammy Little

Sandy Waldrop