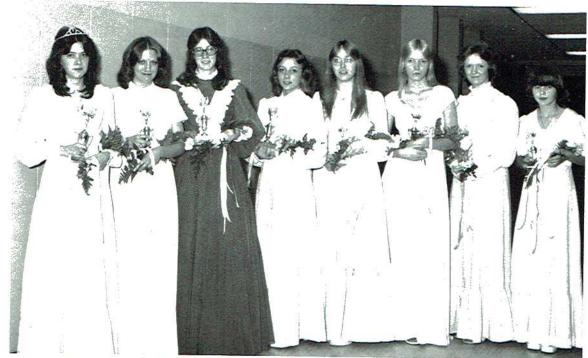

# Homecoming Queen and Court

Sandra Cotten, queen, Kathy Manning, Sandy Washburn, Tina Swearengin, Kay Campbell, Tammy Little, Anita Johnson, and Debbie Smith.

1st ALTERNATE Tina Swearengin Micheal Lee

2nd ALTERNATE Sandy Waldrop Billy Golden

3rd ALTERNATE Kay Campbell Ricky West

Karen Manning James Morris

Tammy Little Danny Evans

Anita Johnson Richard Thomas

Debbie Smith Chris Shrader