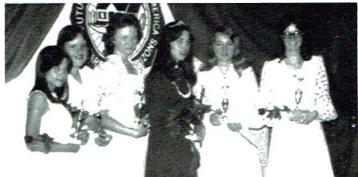

Treasurer: Wanda Neeley

Homecoming Queen and Escort Sandra Cotten and Tim Evans

# Homecoming Queen and Court

Sandra Cotten, queen, Kathy Manning, Sandy Washburn, Tina Swearengin, Kay Campbell, Tammy Little, Anita Johnson, and Debbie Smith.

1st ALTERNATE Tina Swearengin Micheal Lee

2nd ALTERNATE Sandy Waldrop Billy Golden

3rd ALTERNATE Kay Campbell Ricky West

Karen Manning James Morris

Tammy Little Danny Evans

Anita Johnson Richard Thomas

Debbie Smith Chris Shrader