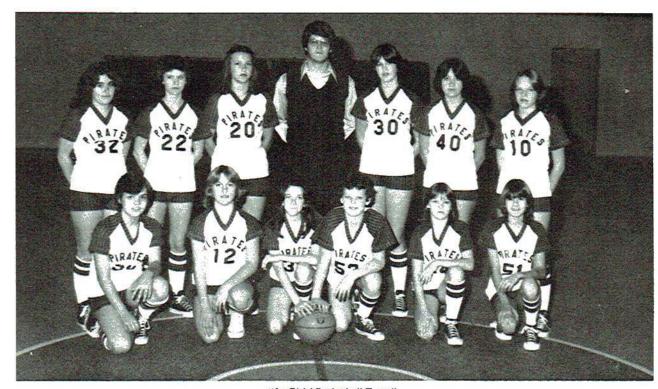

Back Ro

The state of the s

Back Row Paul Beam

"Jr. Girls' Basketball Team"

Back Row: Pam Cagle, Darlene Morris, Lisa Thrower, Coach Doug Graden, Sharon Bean, Cassie Putman, Missy Houston. Front Row: Diane Medlay, Rachel Thrower, Tracy Miller, Sandy Vandiver, Kim Bean, Sandy Money.