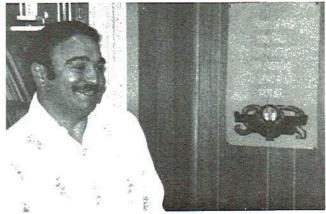

PANORAMA

We, the Seniors of Paint Rock Valley High School would like to dedicate our 1979 Panorama yearbook to Mr. Mike Newsome (Coach).

Coach Newsome graduated from Jacksonville State in 1971. He came to Paint Rock Valley in 1972 as our history teacher but he became a lot more. He then received his master's degree from University of Alabama in 1975.

Coach Newsome has helped each of us solve a problem at sometime, and he has always been there when we needed him.

We Seniors, especially wish to express our gratitude to Mr. Newsome for his help, and for encouraging us to continue our education.

Coach Newsome is a very special person to each of us Seniors. He is not only a good teacher but he is also a loyal friend.

GOOD LUCK. Mr. Newsome we hope you will never forget the class of 79.