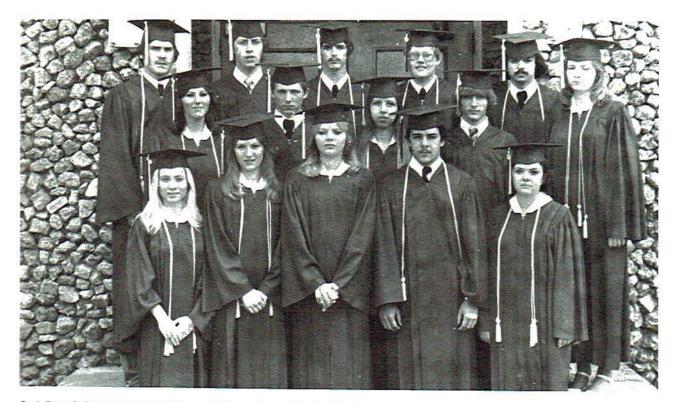

1

Back Row: Left to Right: Michael Bean, Anthony Prince, Eddie Harbin, Randy Money, Douglas Mullican, Tammie Gifford, Middle Row: Debbie Morris, Johnny Vandiver, Shelia Childress, Rickey Treece, Front Row: Sandy Walker, Patti Humphrey, Donna White, Melvin Jones, Gaylia Crowson.