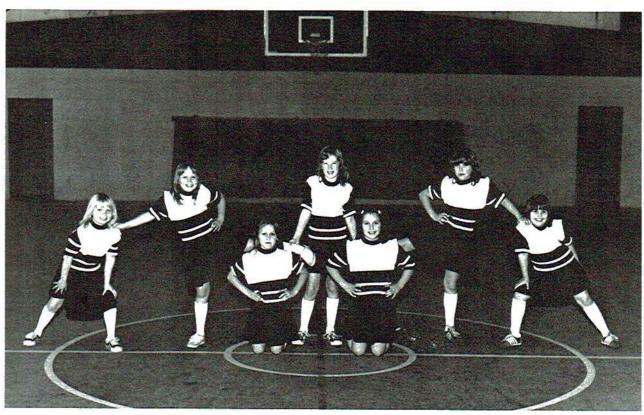

JUNIOR CHEERLEADERS
Standing: Beverly Sisk, Sandra Simmons, Melonie Henshaw. Front Row: Sandy Vandiver, Mary Ann Vandiver, Kim Bean, Crystal Smith, Angie Morris.

Standing Coach: E

"Pee Wee Cheerleaders"
Lori Harris, Jennifer Barham, Lisa Bean, Sharon Eustace, Kim Cagle, Stacy Cagle, Melonie Money. Sponsor: Mrs. Nancy Barham.