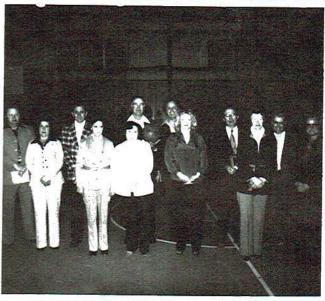

1

Back Row: Left to Right: Michael Bean, Anthony Prince, Eddie Harbin, Randy Money, Douglas Mullican, Tammie Gifford, Middle Row: Debbie Morris, Johnny Vandiver, Shelia Childress, Rickey Treece, Front Row: Sandy Walker, Patti Humphrey, Donna White, Melvin Jones, Gaylia Crowson.