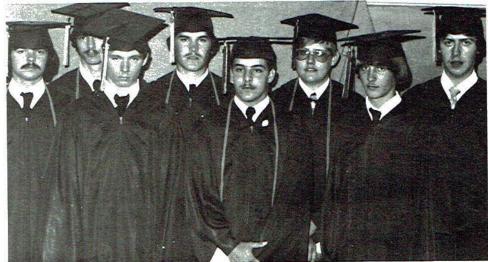

Tammie Rebecca Gifford (Tammie)

Charles Michael Bean (Bean)

Shelia Faye Childress (Shelia)

Salutatorian: Debra Morris

Valedictorian: Patti Humphrey

Senior Girls of "79"