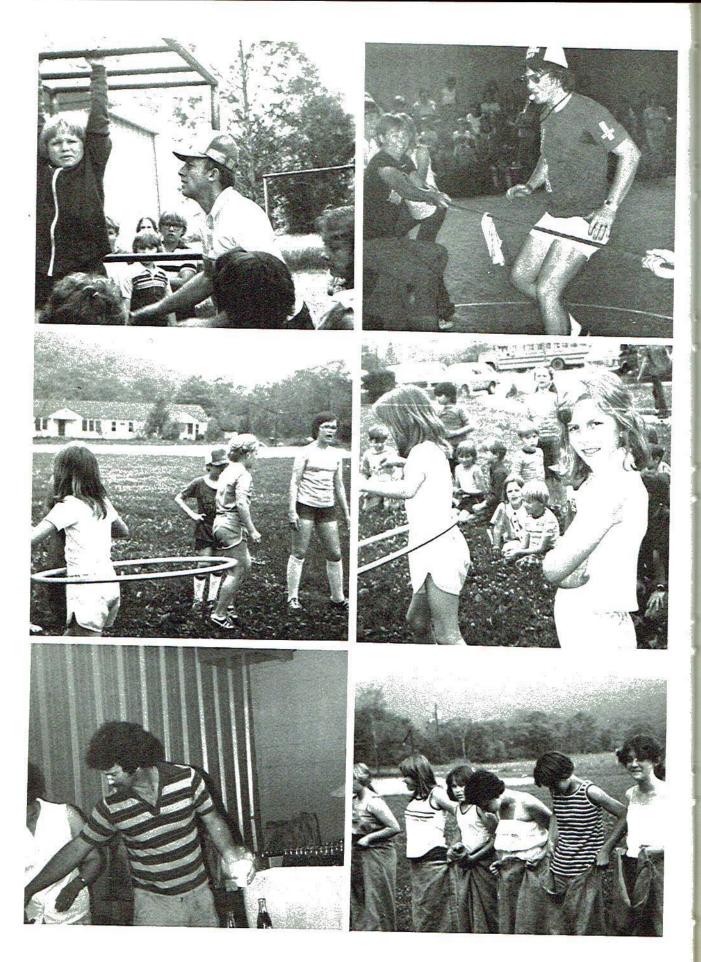

ler, Sandy Vandiver, Kim Bean, Sandy Money.

er, Gwen

es. Front



"Jr. Boys' Basketball Team"

Back Row: Buddy Miller, Tim Mullican, Edward Knight, Coach Doug Graden, Doug Sisk, Rodney Humphrey, Keith Evans. Front Row: Paul Bean, Greg McCord, Jimmy Swafford, Marvin Brewer, Daryl Eustace and Michael Thrower.



"Sr. Cheerleaders" Teresa Miller, Nancy Sisk, Barbara Thompson









Back Ro Tim Mu



Standing: Angie Mo



JUNIOR "A" BASKETBALL TEAM
Back Row: Doug Sisk, James Thompson, Stephen Lilly, Coach Doug Graden, Lawrence Gann, Dwayne Sisk. Front Row: Greg McCord,
Tim Mullican, Rodney Humphrey, Lewis Moore, Marty Austin.



JUNIOR CHEERLEADERS
Standing: Beverly Sisk, Sandra Simmons, Melonie Henshaw. Front Row: Sandy Vandiver, Mary Ann Vandiver, Kim Bean, Crystal Smith, Angie Morris.



Standing Coach: E



"Pee Wee Cheerleaders"
Lori Harris, Jennifer Barham, Lisa Bean, Sharon Eustace, Kim Cagle, Stacy Cagle, Melonie Money. Sponsor: Mrs. Nancy Barham.



"Pee Wee Ball Team"
Standing: John Bishop, Robby Swofford, Bret Prince, Sam Mullican, Front Row: David King, Steve McCord, Grant Barham, Scott Harris.
Coach: Edley Prince.



Thirty years ago. Coach Dusty Carter, carried his mighty Princeton Pirates to the state tournaments in Tuscaloosa. We are again printing their record. We honored those players at our Homecoming in February, 79. Those present were, left to right, Jimmy Sisk, Grover Campbell, Robert Thrower, Coach Dusty Carter, Curly Putman, and Driver, "Buck" Matthews.



"Team members shown with their better-halves"



igain printing ver Campbell.













# HO