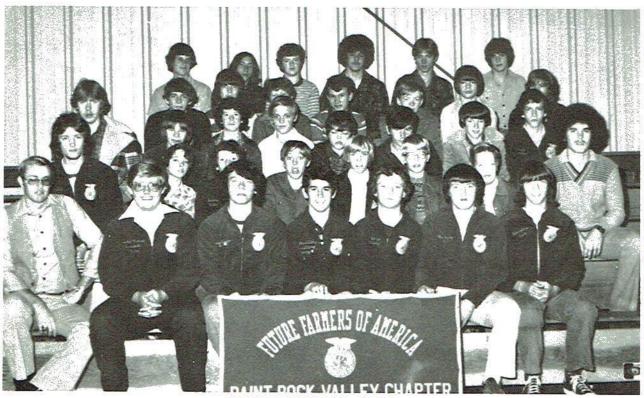

FUTURE FARMERS OF AMERICA Sponsor: Mr. Leon Gipson

GIRLS` 4-H CLUB Local Leader: Mrs. Patricia Hudson

BOYS 4-H CLUB Local Leader: Mr. Michael Newsome