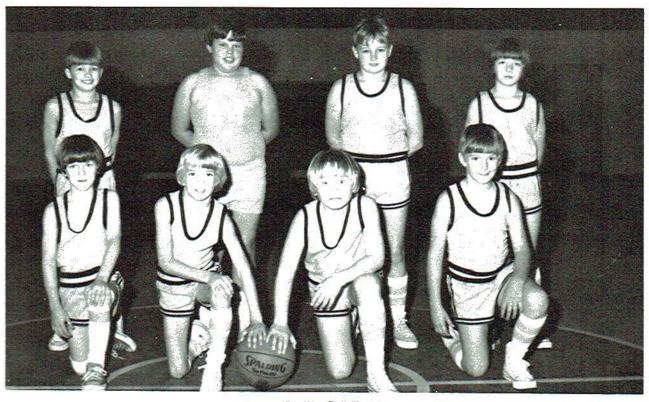

"Pee Wee Ball Team"
Standing: John Bishop, Robby Swofford, Bret Prince, Sam Mullican, Front Row: David King, Steve McCord, Grant Barham, Scott Harris.
Coach: Edley Prince.

Thirty years ago. Coach Dusty Carter, carried his mighty Princeton Pirates to the state tournaments in Tuscaloosa. We are again printing their record. We honored those players at our Homecoming in February, 79. Those present were, left to right, Jimmy Sisk, Grover Campbell, Robert Thrower, Coach Dusty Carter, Curly Putman, and Driver, "Buck" Matthews.