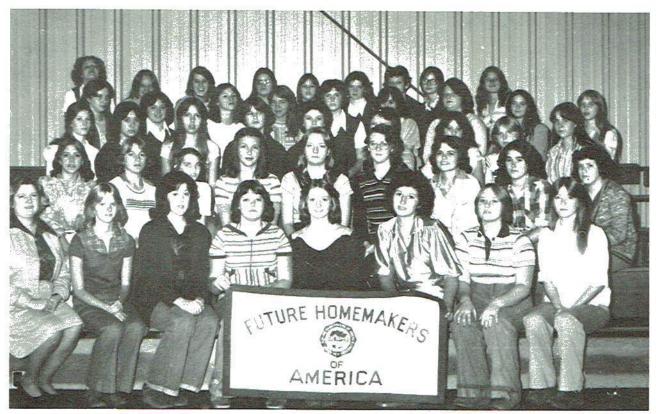

Beauty Walk Contestants "79"

Beauty Walk Contestants "79"

ie Putman

BETA CLUB Mr. Michael Newsome, Sponsor

STUDENT COUNCIL Mr. Michael Newsome, Sponsor

FUTURE HOMEMAKERS OF AMERICA Sponsor: Mrs. Nancy Helms