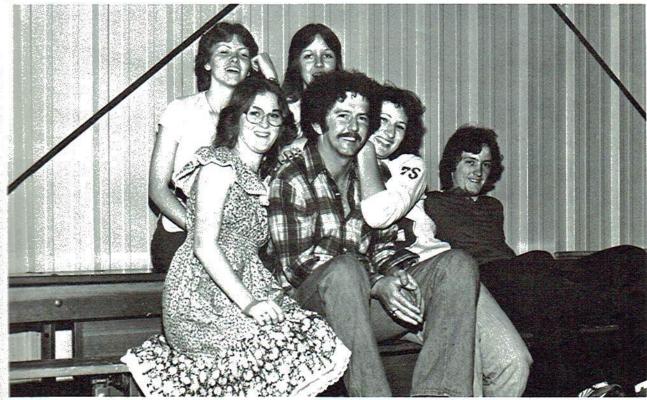

1

Back Row: Left to Right: Michael Bean, Anthony Prince, Eddie Harbin, Randy Money, Douglas Mullican, Tammie Gifford, Middle Row: Debbie Morris, Johnny Vandiver, Shelia Childress, Rickey Treece, Front Row: Sandy Walker, Patti Humphrey, Donna White, Melvin Jones, Gaylia Crowson.