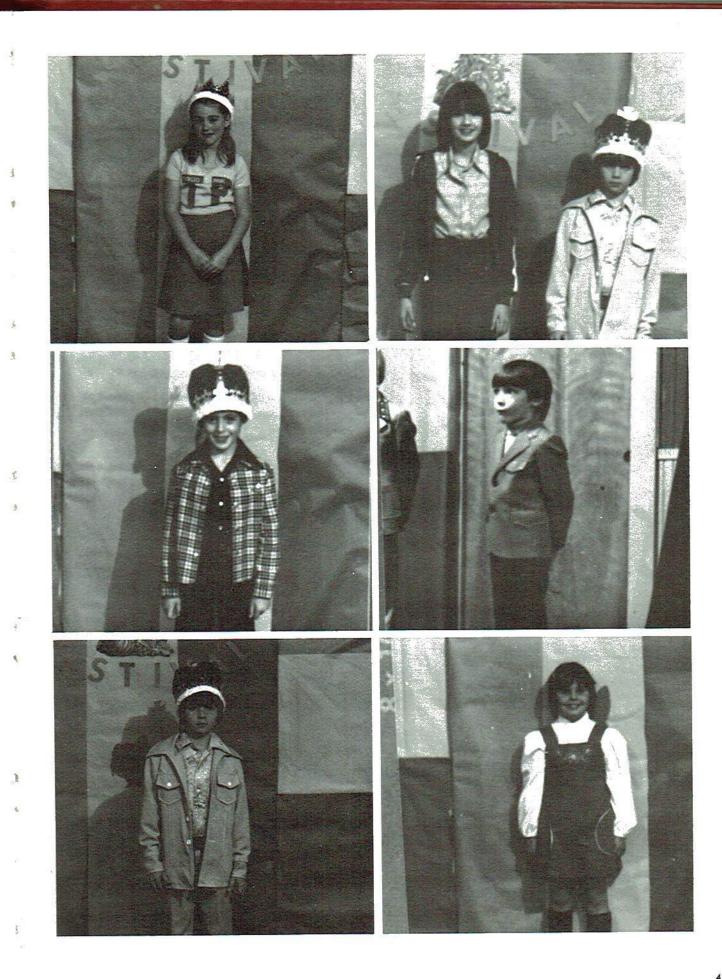

# BEAUTY WALK 1979

Beauty Walk Winners

Jennifer Barham, Michelle Thrower, Sandy Walker, Cassie Putman

Allison Graden, Benjamin King, Michelle Vandiver, Chris Helms, Jennifer Barham, Michelle Thrower, Sandy Walker, Cassie Putman

Beauty Walk Contestants "79"

Beauty Walk Contestants "79"

ie Putman

BETA CLUB Mr. Michael Newsome, Sponsor

STUDENT COUNCIL Mr. Michael Newsome, Sponsor

FUTURE HOMEMAKERS OF AMERICA Sponsor: Mrs. Nancy Helms