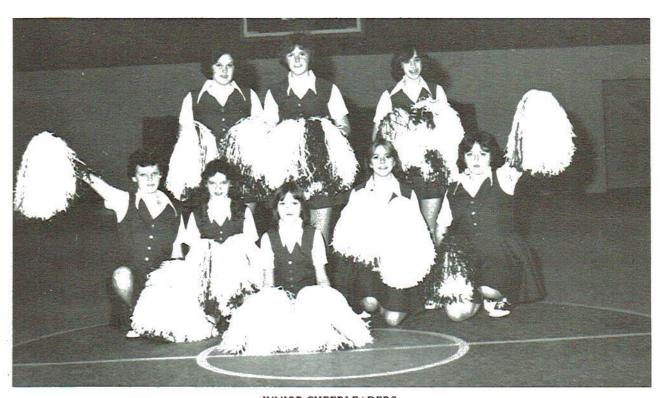

JUNIOR CHEERLEADERS
Standing: Beverly Sisk, Sandra Simmons, Melonie Henshaw. Front Row: Sandy Vandiver, Mary Ann Vandiver, Kim Bean, Crystal Smith, Angie Morris.

Standing Coach: E

"Pee Wee Cheerleaders"
Lori Harris, Jennifer Barham, Lisa Bean, Sharon Eustace, Kim Cagle, Stacy Cagle, Melonie Money. Sponsor: Mrs. Nancy Barham.