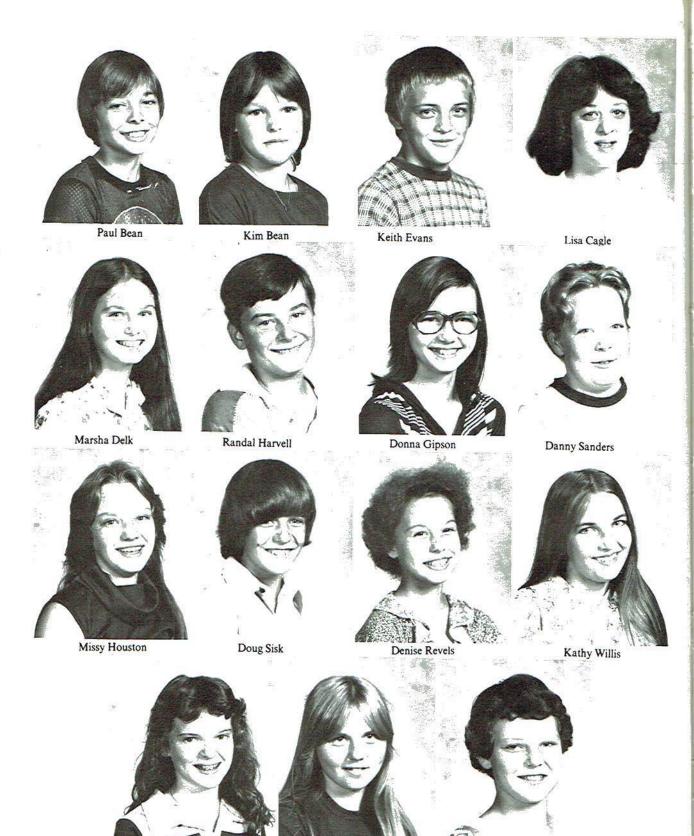

## JUNIOR DIVISION

SOPHOMORES

**FRESHMEN** 

SEVENTH GRADE

Delina White

Sandy Vandiver

Mary Ann Vandiver

# ELEMENTARY DIVISION

SIXTH GRADE

Patrick Sanders

Lisa Brewer

Robby Swafford

Sam Mullican

John Bishop

Don Fewler