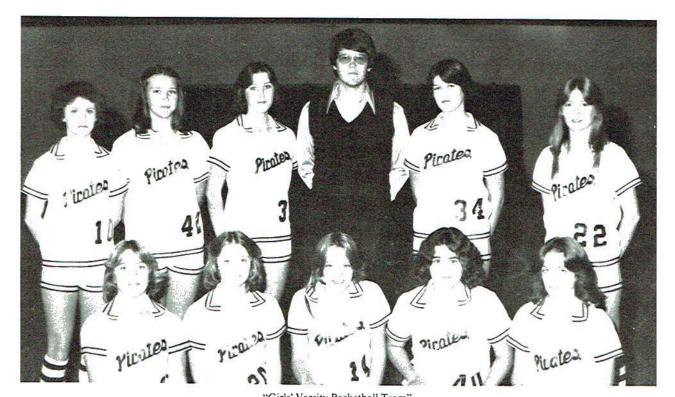

# ATHLETICS DIVISION

"Girls' Varsity Basketball Team"

Back Row: Darlene Morris, Lisa Thrower, Debra Morris, Coach, Doug Graden, Patti Humphrey, Front Row: Rachel Thrower, Gwen Brewer, Missy Houston, Pam Cagle, Teresa Miller.