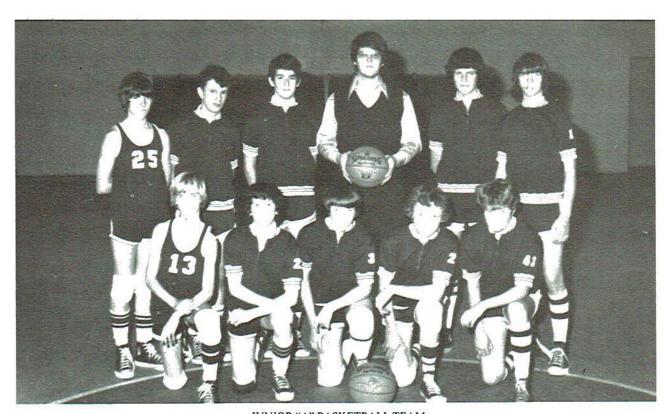

"Sr. Cheerleaders" Teresa Miller, Nancy Sisk, Barbara Thompson

Back Ro Tim Mu

Standing: Angie Mo

JUNIOR "A" BASKETBALL TEAM
Back Row: Doug Sisk, James Thompson, Stephen Lilly, Coach Doug Graden, Lawrence Gann, Dwayne Sisk. Front Row: Greg McCord,
Tim Mullican, Rodney Humphrey, Lewis Moore, Marty Austin.