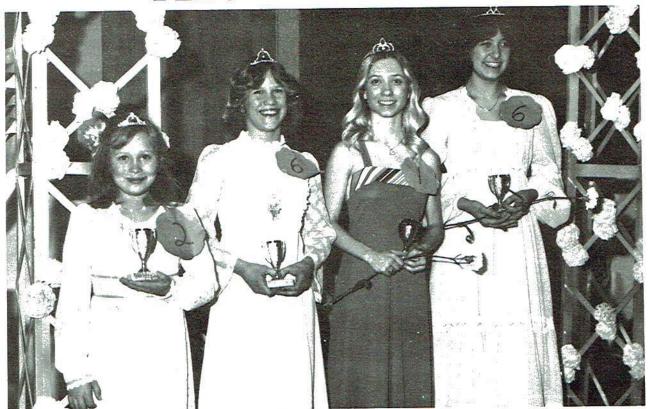

# BEAUTY WALK 1979

Beauty Walk Winners

Jennifer Barham, Michelle Thrower, Sandy Walker, Cassie Putman

Allison Graden, Benjamin King, Michelle Vandiver, Chris Helms, Jennifer Barham, Michelle Thrower, Sandy Walker, Cassie Putman

Beauty Walk Contestants "79"

Beauty Walk Contestants "79"

ie Putman

BETA CLUB Mr. Michael Newsome, Sponsor

STUDENT COUNCIL Mr. Michael Newsome, Sponsor

FUTURE HOMEMAKERS OF AMERICA Sponsor: Mrs. Nancy Helms