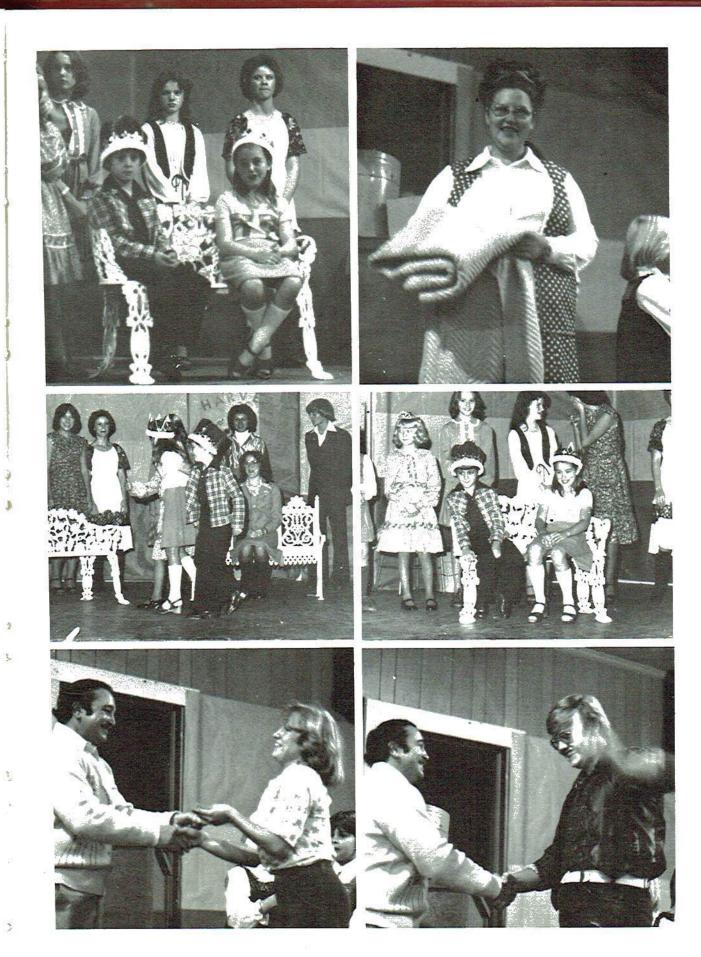

Kevin Henshaw



Lisa Bean



Melinda Johnson



Wayne Jones



Donna Miller



Scott Langston



Sharon Swafford



Tim McClure



Kim Thrower



Shane Pearson

### SECOND GRADE



Wesley Brewer



Sherry Baker



Shannon Gifford



Melonie Money



Jimmy Marlow



Monique Prince



Scott Putman



Carol Smith



Sam Houston





Linda Talley



Jason Williams

### FIRST GRADE



Christopher Gann



Patricia Flippo



Jimmy McClure



Pam Flippo



Sean McLennan



Lori Harris



Johnny Peacock



Mathew Robertson



**FAVORITES** 

### CLASS FAVORITES



FRESHMAN Dwayne Sisk Darlene Morris



H

SOPHOMORES Eddie Cagle Shari Cagle



SENIORS Doug Mullican Debbie Morris

# HOMECOMING QUEEN "79" Debra Lynn Morris











# 4-H CLUB















### HARVEST FESTIVAL 1978















# BEAUTY WALK 1979



Beauty Walk Winners

Jennifer Barham, Michelle Thrower, Sandy Walker, Cassie Putman



Allison Graden, Benjamin King, Michelle Vandiver, Chris Helms, Jennifer Barham, Michelle Thrower, Sandy Walker, Cassie Putman





Beauty Walk Contestants "79"



Beauty Walk Contestants "79"



ie Putman





BETA CLUB Mr. Michael Newsome, Sponsor



STUDENT COUNCIL Mr. Michael Newsome, Sponsor



FUTURE HOMEMAKERS OF AMERICA Sponsor: Mrs. Nancy Helms



FUTURE FARMERS OF AMERICA Sponsor: Mr. Leon Gipson



GIRLS` 4-H CLUB Local Leader: Mrs. Patricia Hudson



BOYS 4-H CLUB Local Leader: Mr. Michael Newsome

# "Last Day of School"















TRADE SCHOOL



School Custodian Mr. Malcolm Johnson



Music: Miss Carol Connally



School Bus Drivers
Mr. Edley Prince, Beatrum Vaugh