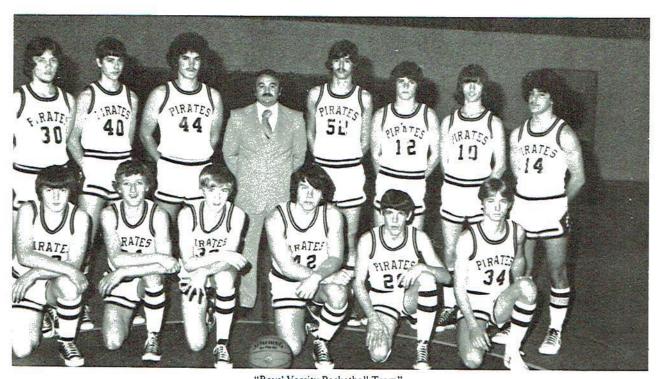

"Boys' Varsity Basketball Team"

Back Row: Darrel Sisk, Brian Putman, Mike Bean, Coach, Grant Barham, Eddie Harbin, Mike King, Dwayne Sisk, Melvin Jones. Front Row: Arnold Moore, Mike Moore, Johnny Sisk, Eddie Cagle, Ronald Rouse, Johnny Vandiver.