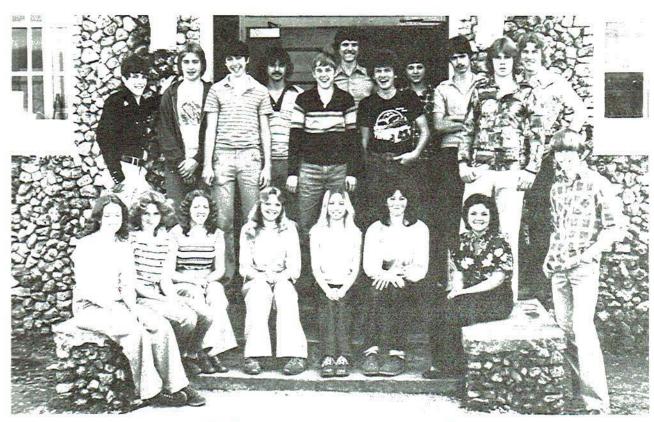

1

Back Row: Left to Right: Michael Bean, Anthony Prince, Eddie Harbin, Randy Money, Douglas Mullican, Tammie Gifford, Middle Row: Debbie Morris, Johnny Vandiver, Shelia Childress, Rickey Treece, Front Row: Sandy Walker, Patti Humphrey, Donna White, Melvin Jones, Gaylia Crowson.