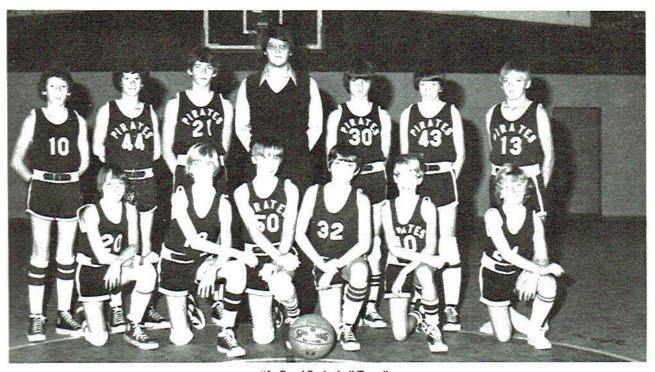

1

Back Row: Left to Right: Michael Bean, Anthony Prince, Eddie Harbin, Randy Money, Douglas Mullican, Tammie Gifford, Middle Row: Debbie Morris, Johnny Vandiver, Shelia Childress, Rickey Treece, Front Row: Sandy Walker, Patti Humphrey, Donna White, Melvin Jones, Gaylia Crowson.