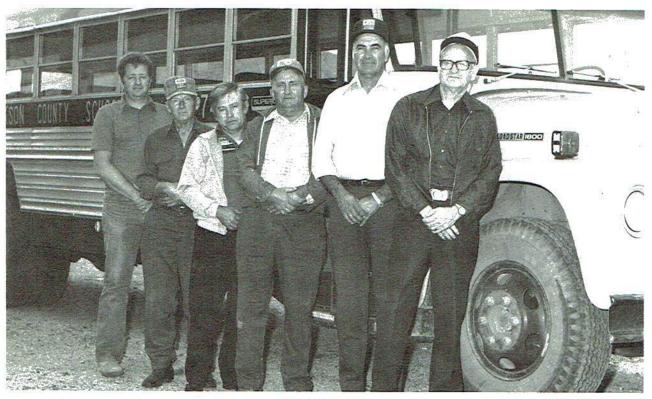

# "Last Day of School"

TRADE SCHOOL

School Custodian Mr. Malcolm Johnson

Music: Miss Carol Connally

School Bus Drivers
Mr. Edley Prince, Beatrum Vaughn, Robert (Buck) Walker, Bobby Lee Gifford, Robert Thrower, and James Archey.