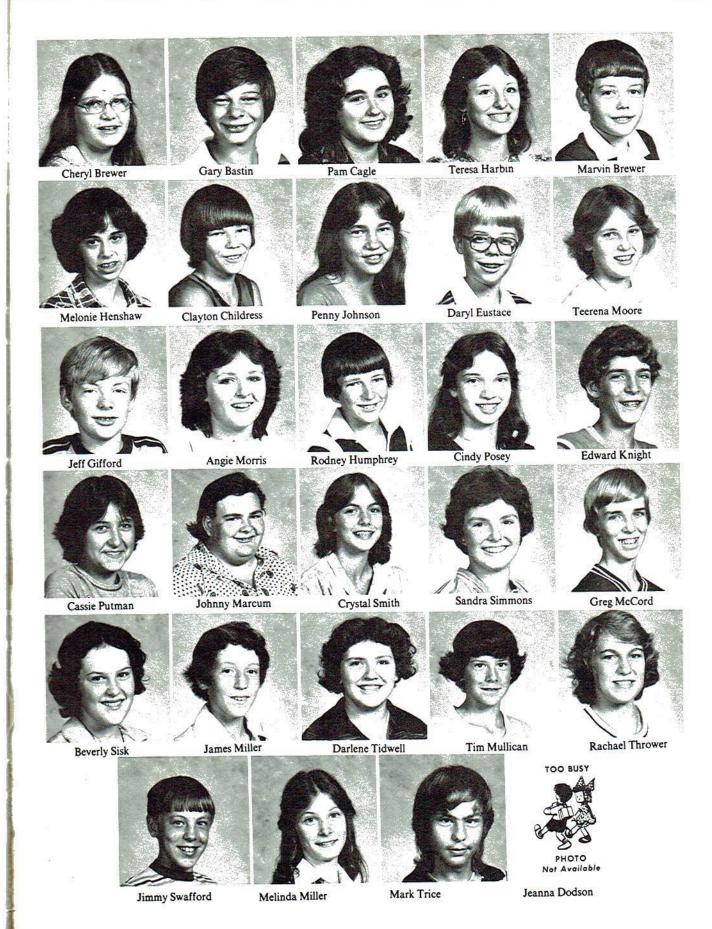

## JUNIOR DIVISION

SOPHOMORES

**FRESHMEN** 

SEVENTH GRADE

Delina White

Sandy Vandiver

Mary Ann Vandiver

# ELEMENTARY DIVISION

SIXTH GRADE

Patrick Sanders

Lisa Brewer

Robby Swafford

Sam Mullican

John Bishop

Don Fewler