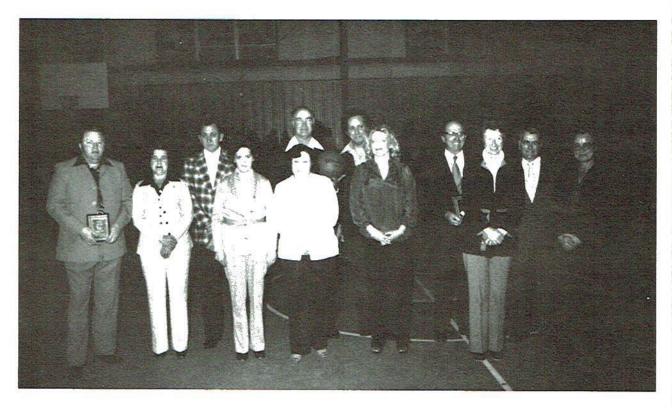

1

Back Row: Left to Right: Michael Bean, Anthony Prince, Eddie Harbin, Randy Money, Douglas Mullican, Tammie Gifford, Middle Row: Debbie Morris, Johnny Vandiver, Shelia Childress, Rickey Treece, Front Row: Sandy Walker, Patti Humphrey, Donna White, Melvin Jones, Gaylia Crowson.