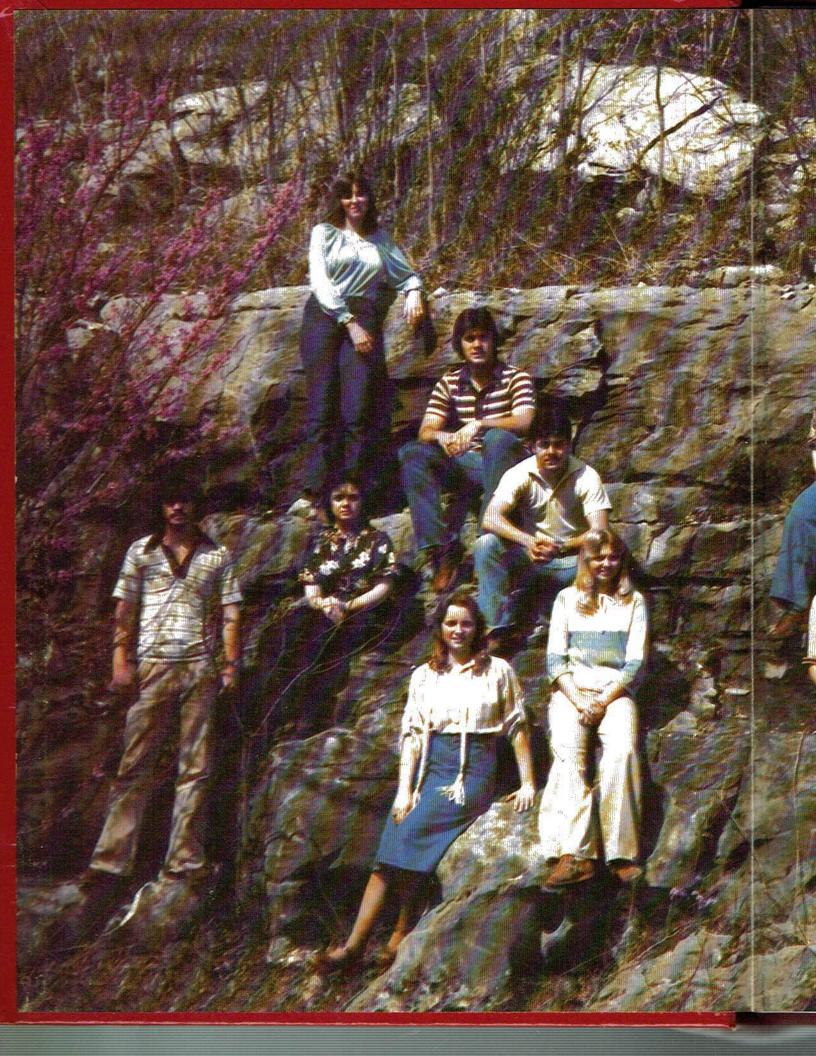

1

Back Row: Left to Right: Michael Bean, Anthony Prince, Eddie Harbin, Randy Money, Douglas Mullican, Tammie Gifford, Middle Row: Debbie Morris, Johnny Vandiver, Shelia Childress, Rickey Treece, Front Row: Sandy Walker, Patti Humphrey, Donna White, Melvin Jones, Gaylia Crowson.