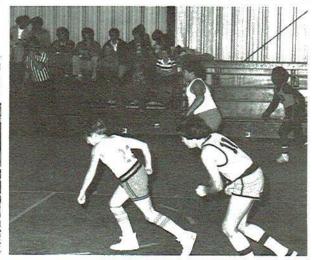

"Boys' Varsity Basketball Team"

Back Row: Darrel Sisk, Brian Putman, Mike Bean, Coach, Grant Barham, Eddie Harbin, Mike King, Dwayne Sisk, Melvin Jones. Front Row: Arnold Moore, Mike Moore, Johnny Sisk, Eddie Cagle, Ronald Rouse, Johnny Vandiver.