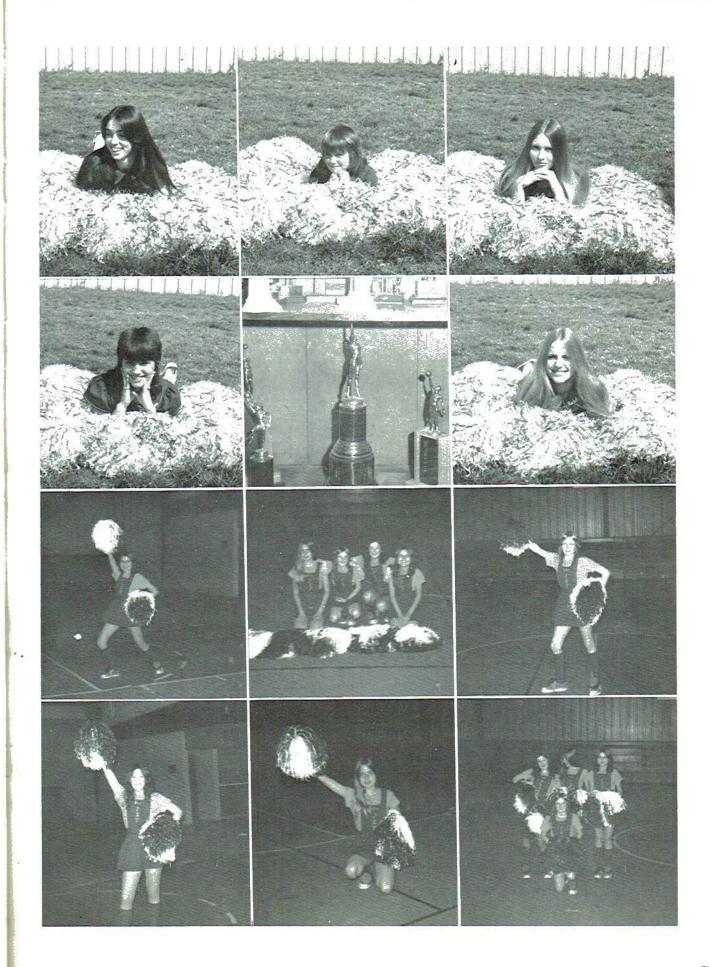

TIM MORRIS

RICKY EDWARDS

BARRY ROBERTSON

MIKE SISK

Baseball

Coach: B. Money

Senior Cheerleaders
Cindy Cagle, Carol Henshaw, Beth Ann Swafford, Rachel Hefner, Mascot: Stacey Cagle.

Junior Cheerleaders

Gwen Brewer, Jean Cornelius, Shari Cagle, Esther Hefner, Mascot: Jennifer Barham.