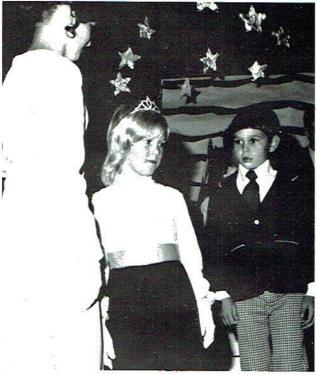

1976 Homecoming Queen And Fler Court

Miss Debra Morris, Miss Arlene Smith, Homecoming Queen: Miss Carol Henshaw, and Miss Rachel Hefner

1976 Harvest Queen And Princess

Miss Cindy Cagle

Miss Michelle Thrower