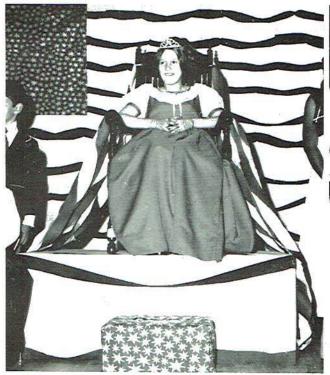

1976 Homecoming Queen And Fler Court

Miss Debra Morris, Miss Arlene Smith, Homecoming Queen: Miss Carol Henshaw, and Miss Rachel Hefner

1976 Harvest Queen And Princess

Miss Cindy Cagle

Miss Michelle Thrower