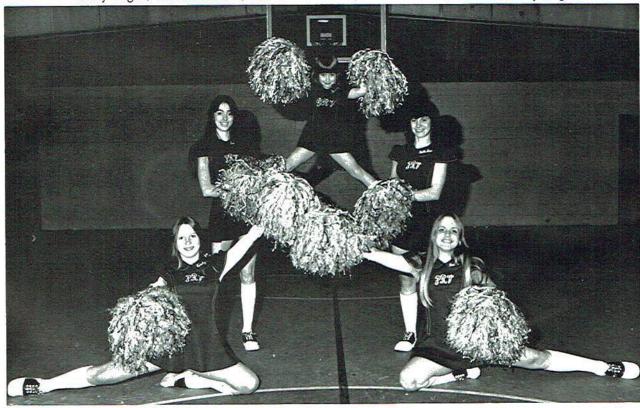

TIM MORRIS

RICKY EDWARDS

BARRY ROBERTSON

MIKE SISK

Baseball

Coach: B. Money

Senior Cheerleaders
Cindy Cagle, Carol Henshaw, Beth Ann Swafford, Rachel Hefner, Mascot: Stacey Cagle.

Junior Cheerleaders

Gwen Brewer, Jean Cornelius, Shari Cagle, Esther Hefner, Mascot: Jennifer Barham.