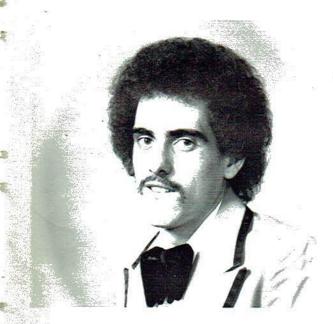

#### James Tillman Goss (Goose)

F.F.A. 72-76, F.F.A. Vice-President 75-76, Class Secretary 74-75, Glee Club 72-73, Baseball 72-76, Basketball 72-76, Who's Who: Best All-Around, Biggest Flirt, Most Popular, Mr. Fall, Class Favorite 75-76, Pep Club 74-75.

TIM GOSS entered the Mr. Afro contest and won! He is now touring the world giving speeches on the care and preservation of an afro. If you are interested, you may order your own specially autographed afro pick.