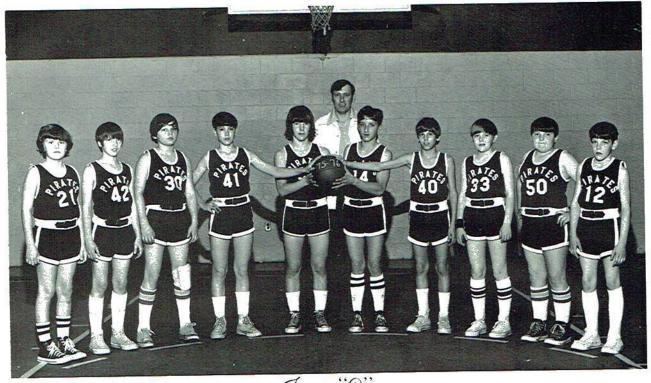

Coach: Bruce Money

M. Hefner, R. Money, A. Prince, E. Harbin, M. Bean, D. Mullican, M. Jones

Junior "B'

Coach: Bruce Money R. Money, A. George, C. George, W. Goss, D. Sisk, R. Robertson, D. Harbin

Junior "C"