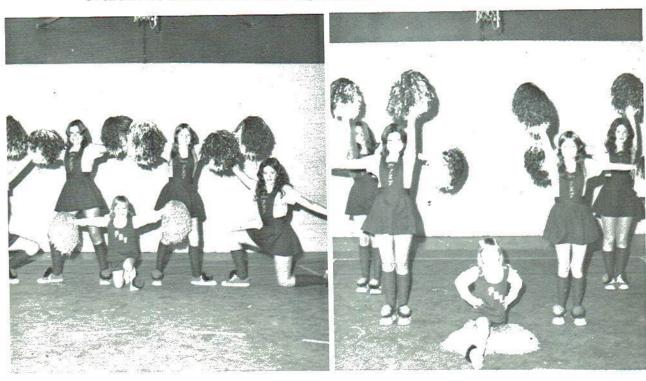

TIM MORRIS

RICKY EDWARDS

BARRY ROBERTSON

MIKE SISK

Baseball

Coach: B. Money

Senior Cheerleaders
Cindy Cagle, Carol Henshaw, Beth Ann Swafford, Rachel Hefner, Mascot: Stacey Cagle.

Junior Cheerleaders

Gwen Brewer, Jean Cornelius, Shari Cagle, Esther Hefner, Mascot: Jennifer Barham.