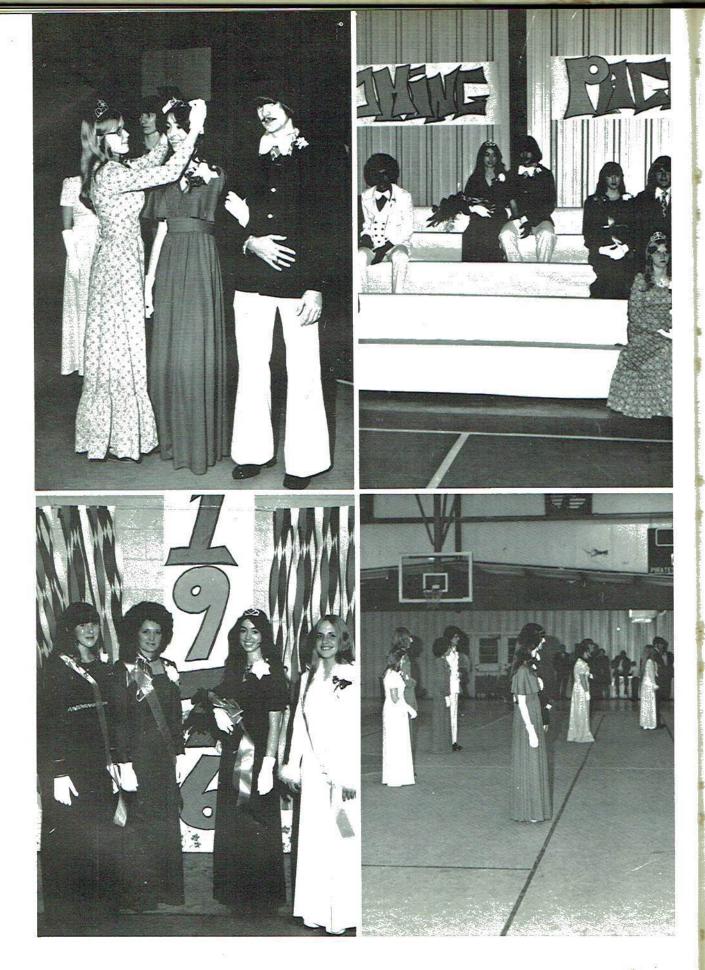

SENIORS

Sue Guerin - Tim Goss

SOPHOMORES

Peggy Harbin - Harold Cornelius

FRESHMEN

Patti Humphrey - Eddie Harbin

1976 Homecoming Queen

MISS CAROL HENSHAW escorted by Dennis Harbin

1976 Homecoming Queen And Fler Court

Miss Debra Morris, Miss Arlene Smith, Homecoming Queen: Miss Carol Henshaw, and Miss Rachel Hefner

1976 Harvest Queen And Princess

Miss Cindy Cagle

Miss Michelle Thrower