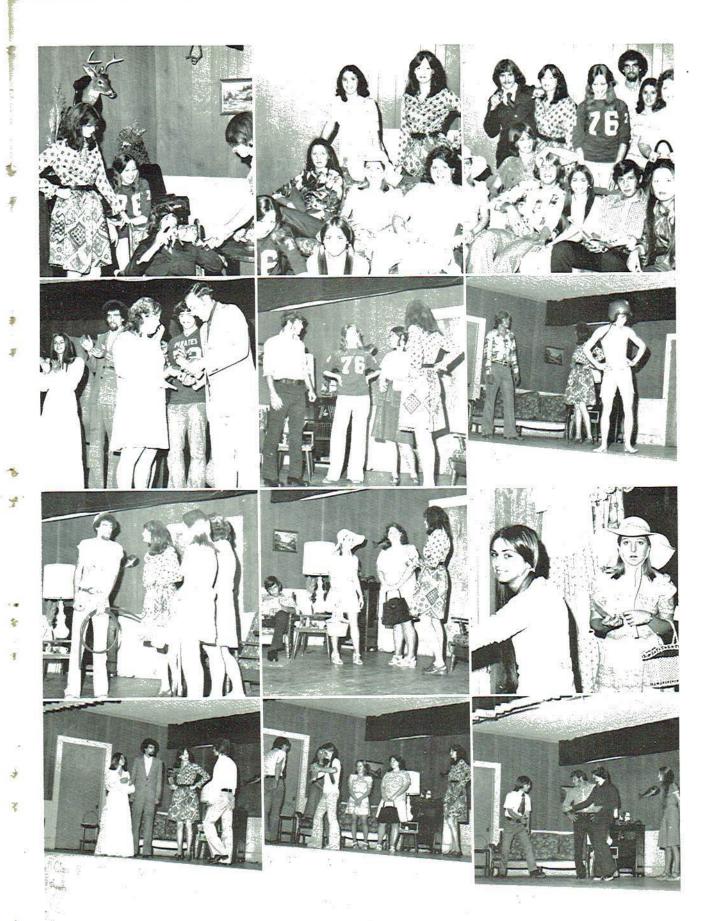

## Senior "A" And "B" Teams

SENIOR "A"

Ricky Edwards

Dennis Harbin

Billy Peete

Mike Sisk

Barry Robertson

SENIOR "B"

TIM MORRIS

RICKY EDWARDS

BARRY ROBERTSON

MIKE SISK

Baseball

Coach: B. Money

Senior Cheerleaders
Cindy Cagle, Carol Henshaw, Beth Ann Swafford, Rachel Hefner, Mascot: Stacey Cagle.

Junior Cheerleaders