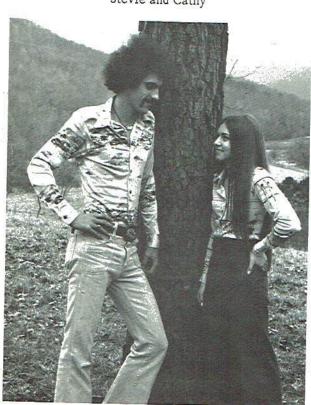

Diana Lynn Miller (Diana)

Class Vice-President 72-73, F.H.A. 72-76, Crisco Award 73-74, Who's Who: Most Cooperative, Most Studious, Quietest, Yearbook 75-76.

Stevie Dwight Gifford (Stevie)

F.F.A. 73-74, Basketball 73-74, Glee Club 73-74, Pep Club 73-74, Class Favorite 73-74, Who's Who: Quietest, Friendliest.

DENNIS HARBIN married Carol and she is now working hard to support her husband and their three kids.

FRIENDLIEST Stevie and Cathy

BEST ALL AROUND
Tim and Sue

MOST COURTEOUS Darlene and Mike

CUTEST AND MOST HANDSOME Eddie and Arlene