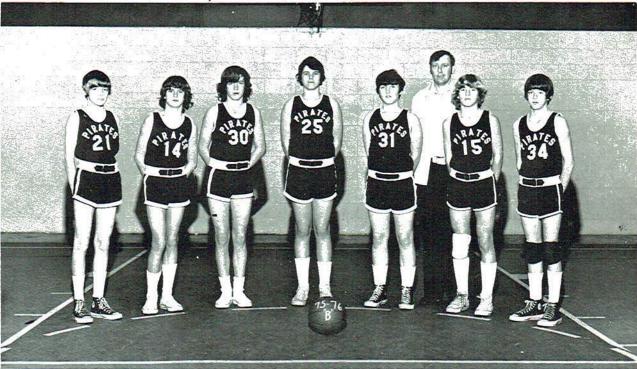

TIM MORRIS

RICKY EDWARDS

BARRY ROBERTSON

MIKE SISK

Baseball

Coach: B. Money

Senior Cheerleaders
Cindy Cagle, Carol Henshaw, Beth Ann Swafford, Rachel Hefner, Mascot: Stacey Cagle.

Junior Cheerleaders