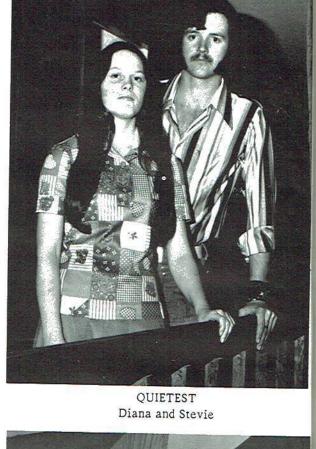

Diana Lynn Miller (Diana)

Class Vice-President 72-73, F.H.A. 72-76, Crisco Award 73-74, Who's Who: Most Cooperative, Most Studious, Quietest, Yearbook 75-76.

Stevie Dwight Gifford (Stevie)

F.F.A. 73-74, Basketball 73-74, Glee Club 73-74, Pep Club 73-74, Class Favorite 73-74, Who's Who: Quietest, Friendliest.