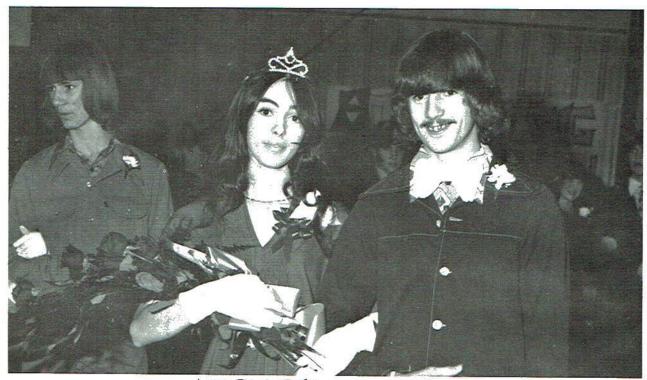

SENIORS

Sue Guerin - Tim Goss

SOPHOMORES

Peggy Harbin - Harold Cornelius

FRESHMEN

Patti Humphrey - Eddie Harbin

1976 Homecoming Queen

MISS CAROL HENSHAW escorted by Dennis Harbin