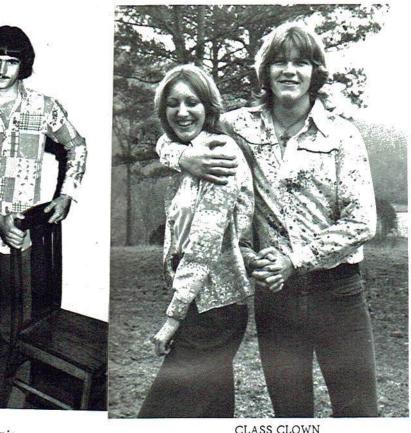

#### Rachel Lorettia George (Roscoe)

F.H.A. 72-76, Pep Club 72-73, Glee Club 72-73, Class Treasurer 73-75, Class Favorite 74-75, Student Council Rep. 75-76, Class Secretary 75-76, Yearbook 75-76, Who's Who: Most Athletic, Miss Fall, Wittiest, Class Clown.

BEST SPORT Marcella and Dennis

MOST STUDIOUS Diana and Dennis

CLASS CLOWN Rachel and Billy

BIGGEST LIAR Randy and Arlene

FUNNIEST LAUGH Arlene and Ricky

BIGGEST BUM Marcella and Randy

MR. AND MISS SPIRIT OF '76