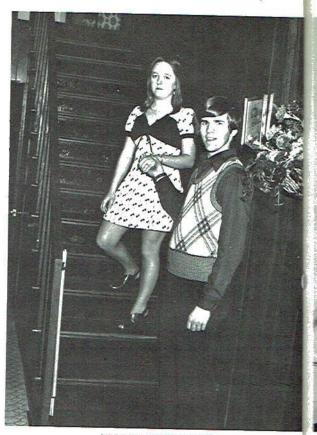

SENIORS

Sue Guerin - Tim Goss

SOPHOMORES

Peggy Harbin - Harold Cornelius

FRESHMEN

Patti Humphrey - Eddie Harbin

1976 Homecoming Queen

MISS CAROL HENSHAW escorted by Dennis Harbin

1976 Homecoming Queen And Fler Court

Miss Debra Morris, Miss Arlene Smith, Homecoming Queen: Miss Carol Henshaw, and Miss Rachel Hefner

1976 Harvest Queen And Princess

Miss Cindy Cagle

Miss Michelle Thrower