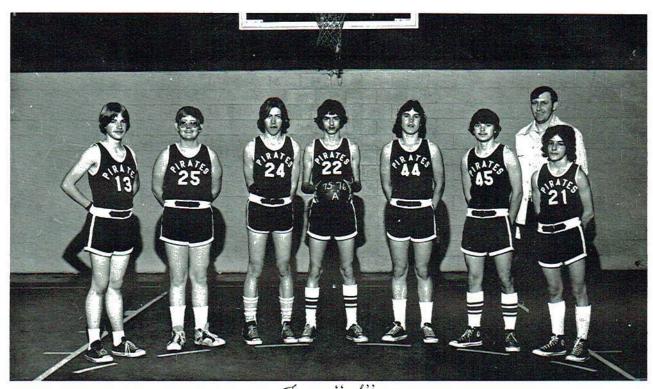

## Senior "A" And "B" Teams

SENIOR "A"

Ricky Edwards

Dennis Harbin

Billy Peete

Mike Sisk

Barry Robertson

SENIOR "B"

Tim Morris

Rickey Morris

Sam McCord

Harold Cornelius

Rickey Miller

COACH:

Mike Newsome

Junior "A"