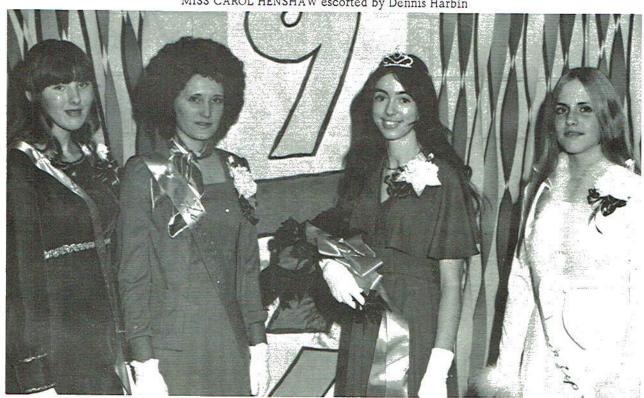

SENIORS

Sue Guerin - Tim Goss

SOPHOMORES

Peggy Harbin - Harold Cornelius

FRESHMEN

Patti Humphrey - Eddie Harbin

1976 Homecoming Queen

MISS CAROL HENSHAW escorted by Dennis Harbin

1976 Homecoming Queen And Fler Court

Miss Debra Morris, Miss Arlene Smith, Homecoming Queen: Miss Carol Henshaw, and Miss Rachel Hefner

1976 Harvest Queen And Princess

Miss Cindy Cagle

Miss Michelle Thrower