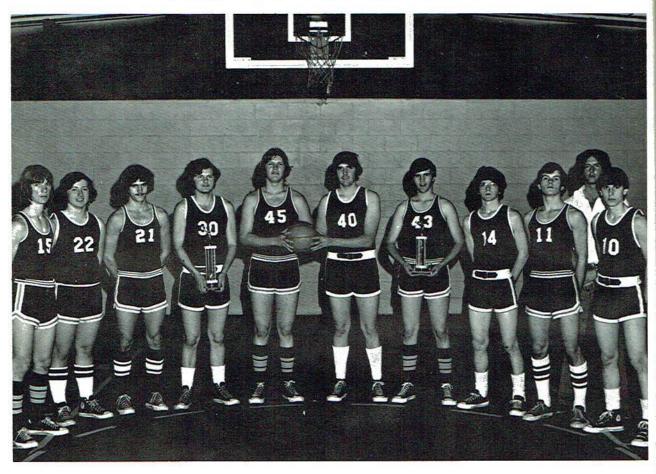

## Senior "A" And "B" Teams

SENIOR "A"

Ricky Edwards

Dennis Harbin

Billy Peete

Mike Sisk

Barry Robertson

SENIOR "B"

Tim Morris

Rickey Morris

Sam McCord

Harold Cornelius

Rickey Miller

COACH:

Mike Newsome

Junior "A"

Coach: Bruce Money

M. Hefner, R. Money, A. Prince, E. Harbin, M. Bean, D. Mullican, M. Jones

Junior "B'

Coach: Bruce Money R. Money, A. George, C. George, W. Goss, D. Sisk, R. Robertson, D. Harbin

Junior "C"

T. Green, D. Sisk, B. Treece, B. Putman, C. Edwards, M. Moore, J. Harbin, J. Sisk, A. Moore, R. Rouse,

J. Swafford, R. Humphrey, J. Hefner, L. Moore, M. Austin, J. Thompson, S. Lilly, J. Harbin, D. Sisk, P. Little, T. Mullican, M. Brewer, G. McCord, D. Eustace, Coach: B. Money.

R. Rouse,

D. Sisk, P.

DENNIS HARBIN

RICKEY MORRIS

RICKEY MILLER

BILLY PEETE

HAROLD CORNELIUS

SAM McCORD

TIM MORRIS

RICKY EDWARDS

BARRY ROBERTSON

MIKE SISK

Baseball

Coach: B. Money

Senior Cheerleaders
Cindy Cagle, Carol Henshaw, Beth Ann Swafford, Rachel Hefner, Mascot: Stacey Cagle.

Junior Cheerleaders