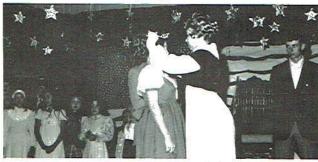

1976 Homecoming Queen And Fler Court

Miss Debra Morris, Miss Arlene Smith, Homecoming Queen: Miss Carol Henshaw, and Miss Rachel Hefner

1976 Harvest Queen And Princess

Miss Cindy Cagle

Miss Michelle Thrower

Crowning Of Harvest Queen And Queen Of The Can

Miss Cindy Cagle

Mrs. M. Vandiver

Mrs. Judith Smith

Mr. Grant C. Barham, Jr.

Secretary

Mr. Milton Kean

Science