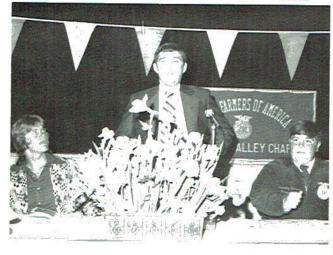

Mrs. Loretta Harris

Music

Organizations

Future Homemakers Of America Sponsor: Nancy Helms

Future Farmers Of America

Sponsor: Leon Gipson

Sweetheart: Nancy Robertson

Beta Club Mr. Bruce Money, Sponsor

Student Council Mr. Mike Newsome, Sponsor

Girls 4-H Club Mrs. Patricia Hudson, Local Leader

Boys' 4-H Club

Mr. Mike Newsome, Local Leader

RICKY EDWARDS

DARLENE CLARK

KATHY DAVIS

STEVIE GIFFORD