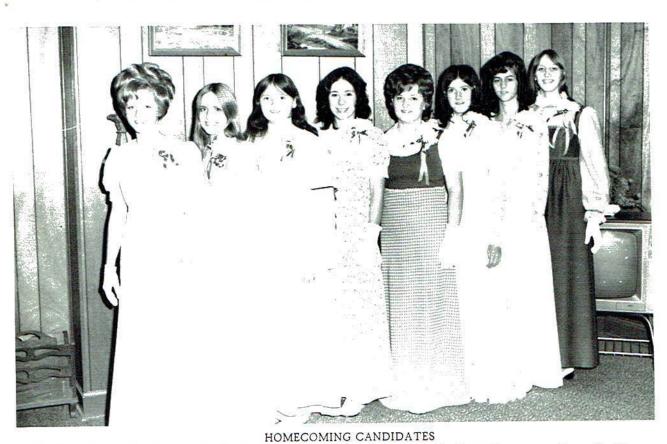

Sharon Bean Crowned by 1974 Princess, Gwen Brewer

HOMECOMING QUEEN 1975 Debbie Gifford

HOMECOMING QUEEN WITH RUNNERS-UP: Miss Peggy Harbin, Miss Kathy Davis, Miss Lynn Thompson.

Miss Kathy Green, 1974 Queen, Crowns Miss Debbie Gifford, Queen 1975 Escort, Mr. Rickey Miller.

Debbie Gifford, Rachael Hefner, Brenda Morris, Kathy Davis, Diane Sisk, Lynn Thompson, Peggy Harbin, Rachael George.

FHA BEAU Barry Robertson

FHA FAVORITES

T'eresa Henshaw Dale Robertson

FFA FAVORITES

Tammy Henshaw Doyle Peacock