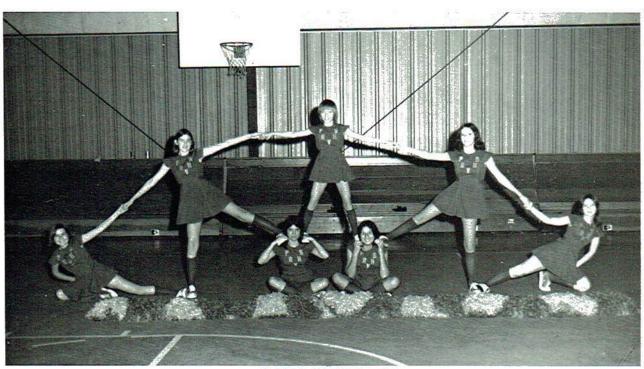

JUNIOR CHEERLEADERS

Jean Cornelius, Debra Morris, Sandy Walker, Tammy Henshaw, Joann Gipson, Beth Ann Swafford, Barbara Thompson.

Kathy McCord - Co-Captain

Marsha Smith

Dianne Sisk - Captain

Teresa Henshaw