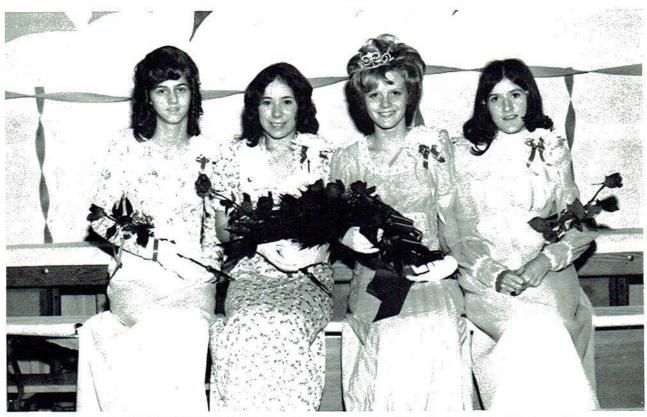

Sharon Bean Crowned by 1974 Princess, Gwen Brewer

HOMECOMING QUEEN 1975 Debbie Gifford

HOMECOMING QUEEN WITH RUNNERS-UP: Miss Peggy Harbin, Miss Kathy Davis, Miss Lynn Thompson.

Miss Kathy Green, 1974 Queen, Crowns Miss Debbie Gifford, Queen 1975 Escort, Mr. Rickey Miller.

Debbie Gifford, Rachael Hefner, Brenda Morris, Kathy Davis, Diane Sisk, Lynn Thompson, Peggy Harbin, Rachael George.

FHA BEAU Barry Robertson

FHA FAVORITES

T'eresa Henshaw Dale Robertson

FFA FAVORITES

Tammy Henshaw Doyle Peacock