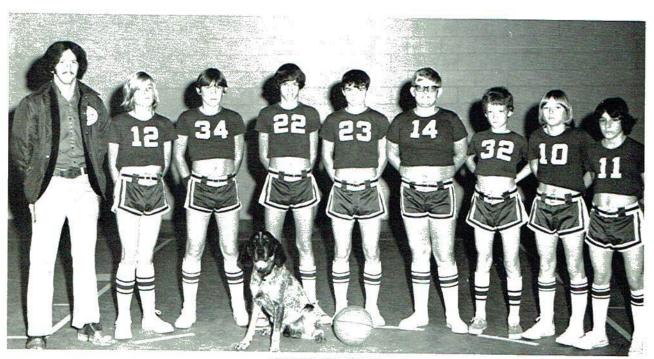

JUNIOR "A" TEAM

Coach Michael Newsome, Donald Rouse, Bo Robertson, Mike Green, Harold Cornelius, Sam McCord, Rickey Miller, Tim Morris, Ozzie Roberts.

JUNIOR "B" TEAM

Coach Michael Newsome, Matthew Hefner, Mike Bean, Eddie Harbin, Douglas Mullican, Randy Money, Mike McKinney, Johnny Vandiver, Melvin Jones.