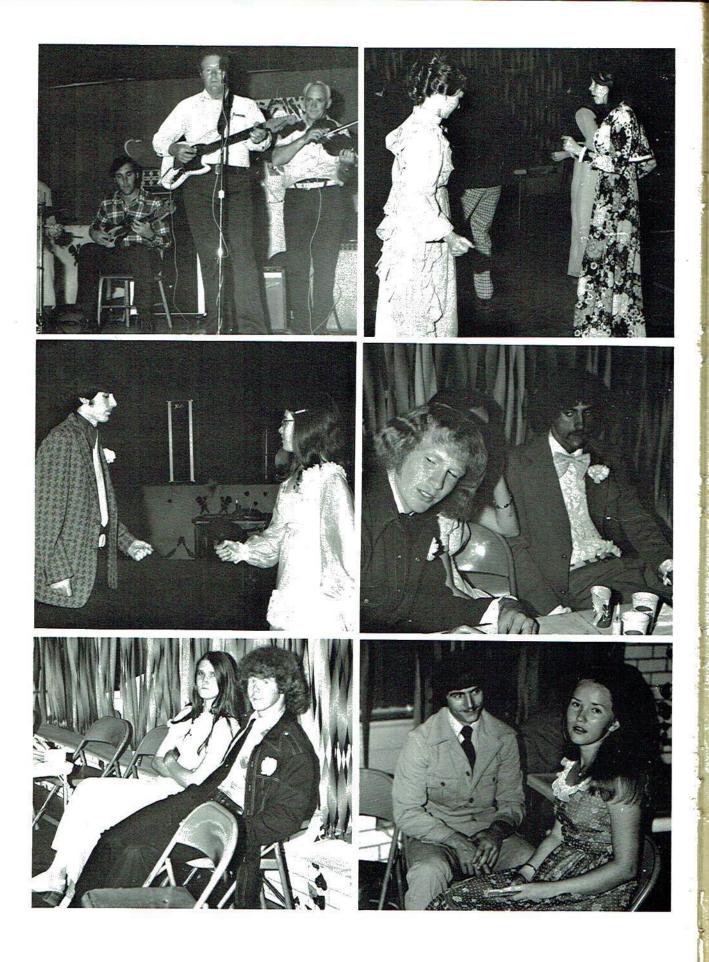

Winner take all!!!

Happy Losers

Scenes of Characters from the Senior Play "THE NERVOUS WRECK" 1975

PHOTOGRAPHY To Your Liking With a Reasonable Price

Ask For