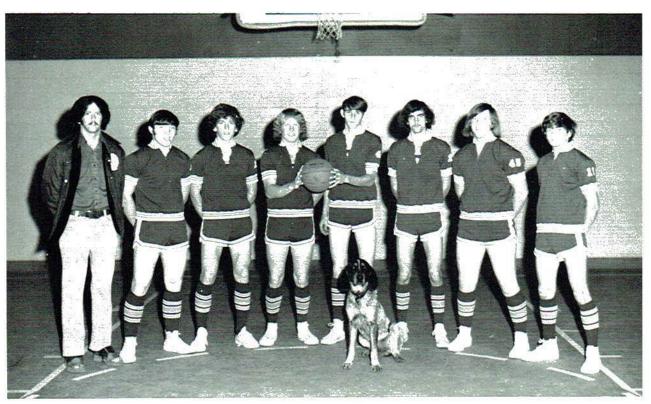

> Coac Posey

Coach Sisk,

THLETICS \

SENIOR "A" TEAM

Coach Michael Newsome, Anthony Putman, Dale Robertson, Doyle Peacock, Bobby Simmons, Tim Goss, Joe Posey, Barry Robertson (Mascot) Sam.

SENIOR "B" TEAM

Coach Michael Newsome, Randy Rouse, Earl Willis, Dennis Harbin, Eddie Sisk, Tim Goss, Billy Peete, Mike Sisk, Charles Thompson, Rickey Morris, Randy Putman, Rickey Edwards.

JUNIOR "A" TEAM

Coach Michael Newsome, Donald Rouse, Bo Robertson, Mike Green, Harold Cornelius, Sam McCord, Rickey Miller, Tim Morris, Ozzie Roberts.

JUNIOR "B" TEAM

Coach Michael Newsome, Matthew Hefner, Mike Bean, Eddie Harbin, Douglas Mullican, Randy Money, Mike McKinney, Johnny Vandiver, Melvin Jones.