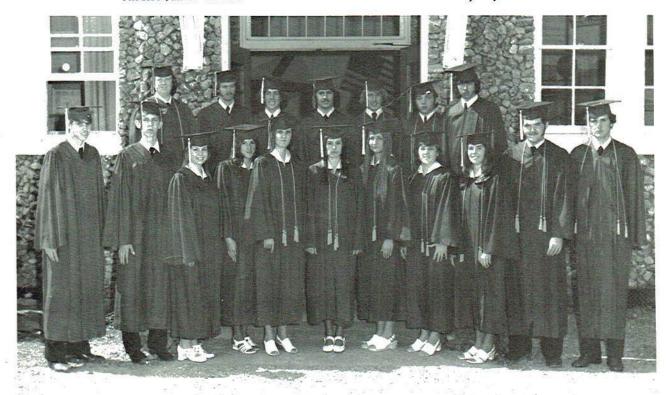

SENIOR I Tammy and David

JUNIOR III JoAnn and Rickey

HARVEST FESTIVAL QUEEN 1975 Teresa Plaster

HARVEST FESTIVAL COURT 1975

HARVEST FESTIVAL PRINCESS Sharon Bean

Teresa Plaster Crowned by 1974 Queen, Kathy McCord

Sharon Bean Crowned by 1974 Princess, Gwen Brewer

HOMECOMING QUEEN 1975 Debbie Gifford

HOMECOMING QUEEN WITH RUNNERS-UP: Miss Peggy Harbin, Miss Kathy Davis, Miss Lynn Thompson.

Miss Kathy Green, 1974 Queen, Crowns Miss Debbie Gifford, Queen 1975 Escort, Mr. Rickey Miller.