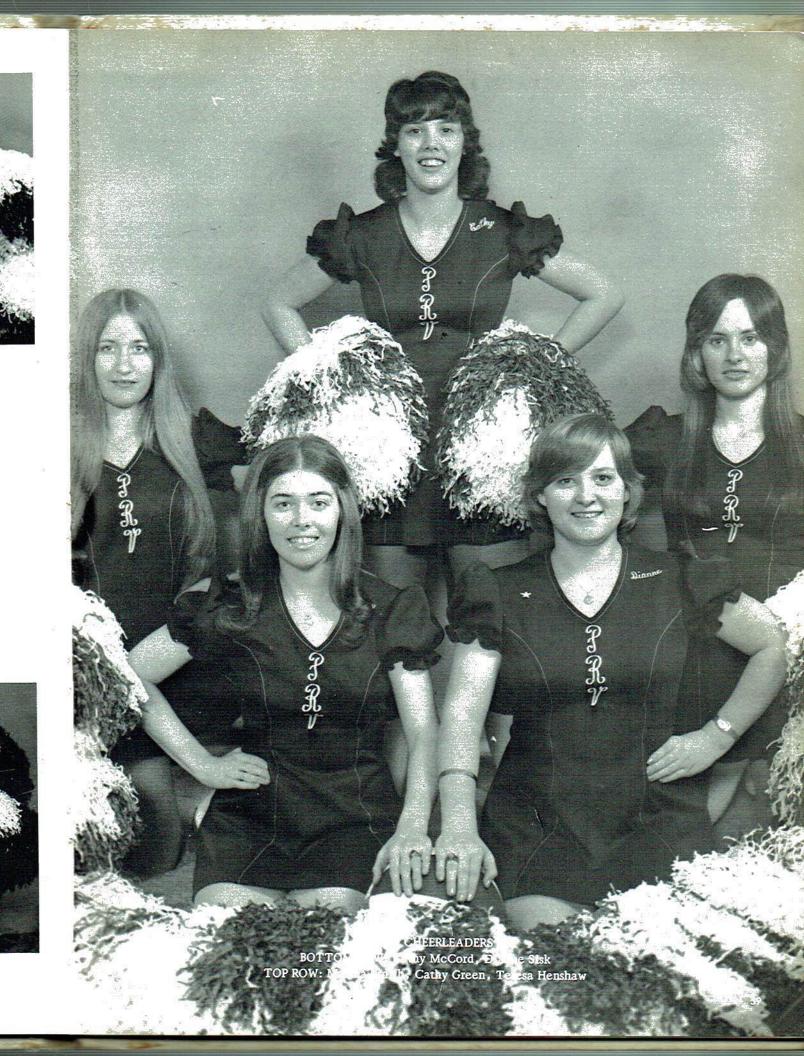

JUNIOR CHEERLEADERS

Jean Cornelius, Debra Morris, Sandy Walker, Tammy Henshaw, Joann Gipson, Beth Ann Swafford, Barbara Thompson.

Kathy McCord - Co-Captain

Marsha Smith

Dianne Sisk - Captain

Teresa Henshaw