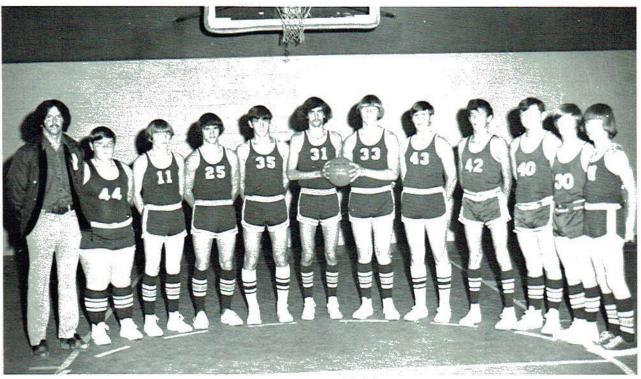

> Coac Posey

Coach Sisk,

THLETICS \

SENIOR "A" TEAM

Coach Michael Newsome, Anthony Putman, Dale Robertson, Doyle Peacock, Bobby Simmons, Tim Goss, Joe Posey, Barry Robertson (Mascot) Sam.

SENIOR "B" TEAM

Coach Michael Newsome, Randy Rouse, Earl Willis, Dennis Harbin, Eddie Sisk, Tim Goss, Billy Peete, Mike Sisk, Charles Thompson, Rickey Morris, Randy Putman, Rickey Edwards.

JUNIOR "A" TEAM

Coach Michael Newsome, Donald Rouse, Bo Robertson, Mike Green, Harold Cornelius, Sam McCord, Rickey Miller, Tim Morris, Ozzie Roberts.

JUNIOR "B" TEAM

Coach Michael Newsome, Matthew Hefner, Mike Bean, Eddie Harbin, Douglas Mullican, Randy Money, Mike McKinney, Johnny Vandiver, Melvin Jones.