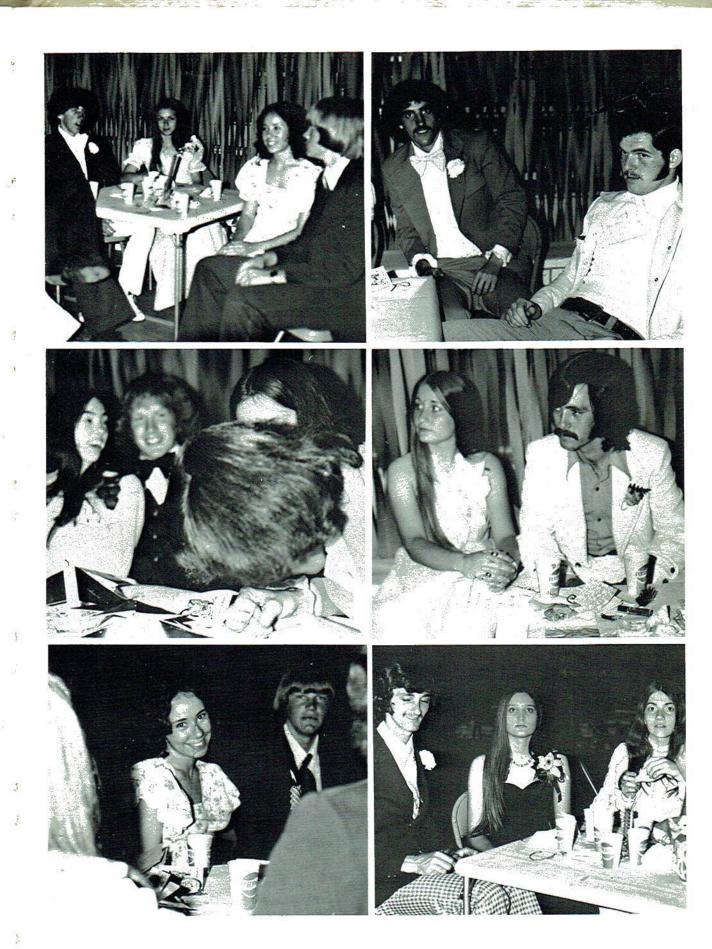

Winner take all!!!

Happy Losers

Scenes of Characters from the Senior Play "THE NERVOUS WRECK" 1975

PHOTOGRAPHY To Your Liking With a Reasonable Price

Ask For