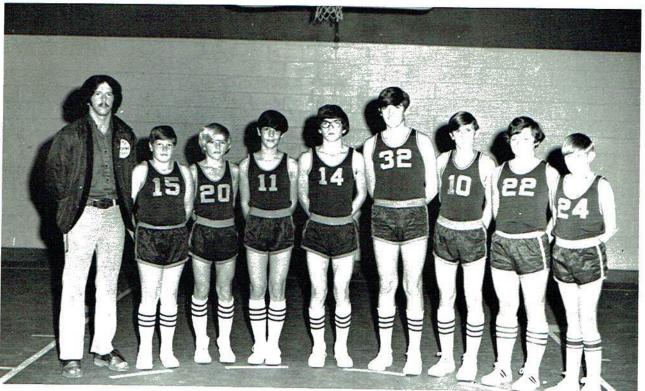

> Coac Posey

Coach Sisk,

THLETICS \

SENIOR "A" TEAM

Coach Michael Newsome, Anthony Putman, Dale Robertson, Doyle Peacock, Bobby Simmons, Tim Goss, Joe Posey, Barry Robertson (Mascot) Sam.

SENIOR "B" TEAM

Coach Michael Newsome, Randy Rouse, Earl Willis, Dennis Harbin, Eddie Sisk, Tim Goss, Billy Peete, Mike Sisk, Charles Thompson, Rickey Morris, Randy Putman, Rickey Edwards.