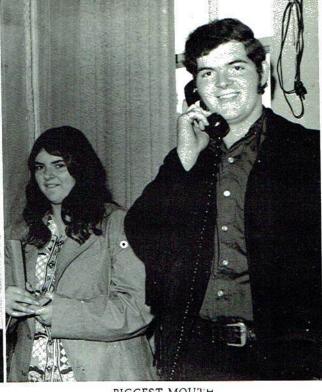

## Michael Glenn Chapman (Mike)

Basketball 71-75, Baseball 71, 75, State Farmer Degree 73-74, F.F.A. 71-75, F.F.A. Treasurer 72-74, F.F.A. President 74-75, Jackson County F.F.A. Association Treas. 73-74, Glee Club 71-75, Glee Club Vice-Pres. 73-74, Beta Club 72-75, Beta Club Secretary 74-75, Student Council Repres. 72,75, Annual Staff, Who's Who Sr. Class Most Studious and Biggest Mouth.

MOST COOPERATIVE Teresa and Danny

MOST COURTEOUS
Diane and Charley

FUNNIEST LAUGH Patricia and Danny

CLASS CLOWNS Betty and Bobby

CUTEST Kathy and Doyle

BIGGEST MOUTH Betty and Mike

MOST ATHLETIC
Rita and Joe