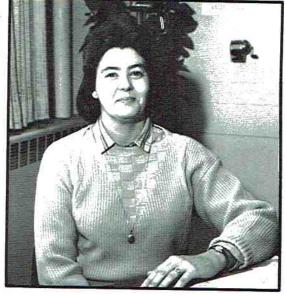

# DEDICATION

The 1987 Cameo is dedicated to a lady who has been an inspiration to many who have known her. She has been a part of the North Sand Mountain faculty for the past five years and has proven herself to be an industrious addition to the English Department. She is co-sponsor of the National Beta Club, a Junior Class sponsor, and is involved in numerous extra-curricular activities with her students.

A Flat Rock native, she attended Pisgah High School and Northeast Alabama State Junior College. In 1974 she obtained her B.S. degree from the University of North Alabama. She later attended the University of Tennessee at Chattanooga and earned a master's degree in 1977.

She began her teaching career at Bryant Junior High School, where she taught for eight years before transferring to North Sand Mountain in 1981. She currently teaches ninth and eleventh grade English.

She is married to Mr. John L. Reeves, and they have three children Jonathan, Jason, and Jessica. They live in Bryant, Alabama.

For her outstanding achievements and dedication, both in and outside the classroom, the 1987 Cameo is dedicated to Mrs. Joan Reeves.