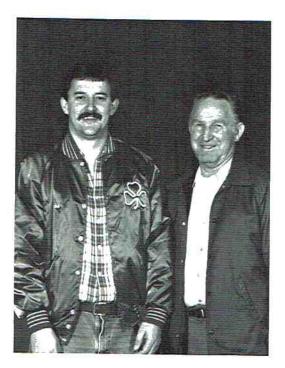

### Coaching Legend Retires

### Mr. Calvin B. Strickland

For forty years Coach Calvin B. Strickland has been an educator at Skyline, Geraldine, Section, and North Sand Mountain schools. He coached basketball for thirty-three of those years and enjoyed a phenomenal record of 689 wins. He was involved in winning six Sand Mountain Tournament championships, six county championships and eight area championships.

Coach Strickland took five teams to state tournaments and in 1969 won the 2A state championship with a Section team. He was named Alabama 2A Coach of the Year that year and during his career was county Coach of the Year three times and Tri-State Coach of the Year once. If only one word could be used to sum up his career it would have to be "winner".

During his fourteen years at NSM his friendly personality and excellent character earned him the respect and admiration of students and fellow faculty members. His work at North Sand Mountain is greatly appreciated and we wish him many years of health and happiness.