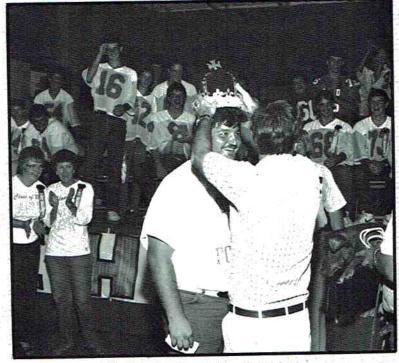

long be remembered. The traditional homecoming week activities were enlivened by an athletic department-sponsored "Pig Kissing Contest." Students and teachers voted for contestants by placing money in their "favorite" teacher's container.

As the week progressed, excitement built and rumors ran rampant. Would the winner be Mrs. Wilks, Mr. Kirby or Mrs. Chandler? Seniors plotted and prayed that Mr. Carter would win the honor, but in the end it was not to be!

In the final minutes of the contest, a devious faculty plot awarded the honor to Coach Kirk, the contest originator. The "Pig Kissing Contest" was a bundle of laughs that added excitement and enthusiasm to the homecoming pep rally. The fun of Spirit Week was capped by a 27-13 victory over Boyd-Buchanan.



Mrs. Wright has the spirit!



The winner is .... Coach Kirk!



Seniors showered by confetti.



Eric Rowell thinks Bison are #1.



Mr. Carter is always prepared.



Jeff Gibson prophesies a win.



Kim Pendergrass exclaims, "Roll Herd Roll."



C



Jerome Baker and Clarissa Garret model their Coke fashions.

Coke

Ð

12



Felicia Treadwell: Blue, white and you.



Randy Tinker catches the wave.

8



Coke adds life to Randy Carter.



Tim Hill says, "I'm an original."



Randy West has a Coke and a Smile.



Kerry Lacy, Sha Baker, and Jason Walsh know friends go better with Coke.



## THLETES IN ACTION



Sandra Anderson shoots for two.



Atchely blocks for Johnson.



Billy Young leaps for the catch.



Bison break for a victory.



Scott Siniard dives for the tackle.



Billy Young goes for an easy lay-up.