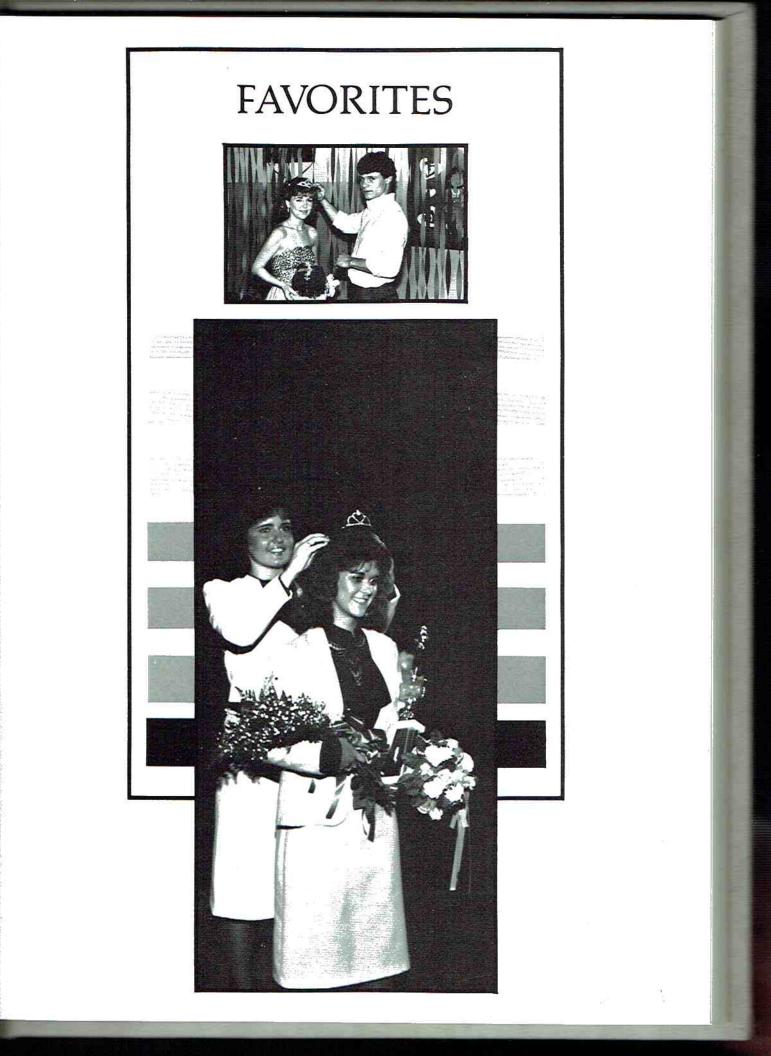

## 1986 Homecoming Queen

Paula Bain

## Mr. And Miss Beta

Danette Slater

Darrell Michaels