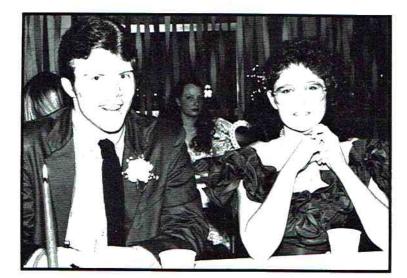

THE 1987 JUNIOR-SENIOR PROM "Just You And I"

Melissa Standerfer and Tony Hill

Denny Holman and Joey Justice

King — Billy Young, and Queen — Paula Bain

Deanna Dobbins and Chris McCord

Princess

60/Activities

Angie Wooten and Keith Murphree

Derrick Brown and Kalla Shrader

APRIL 25, 1987