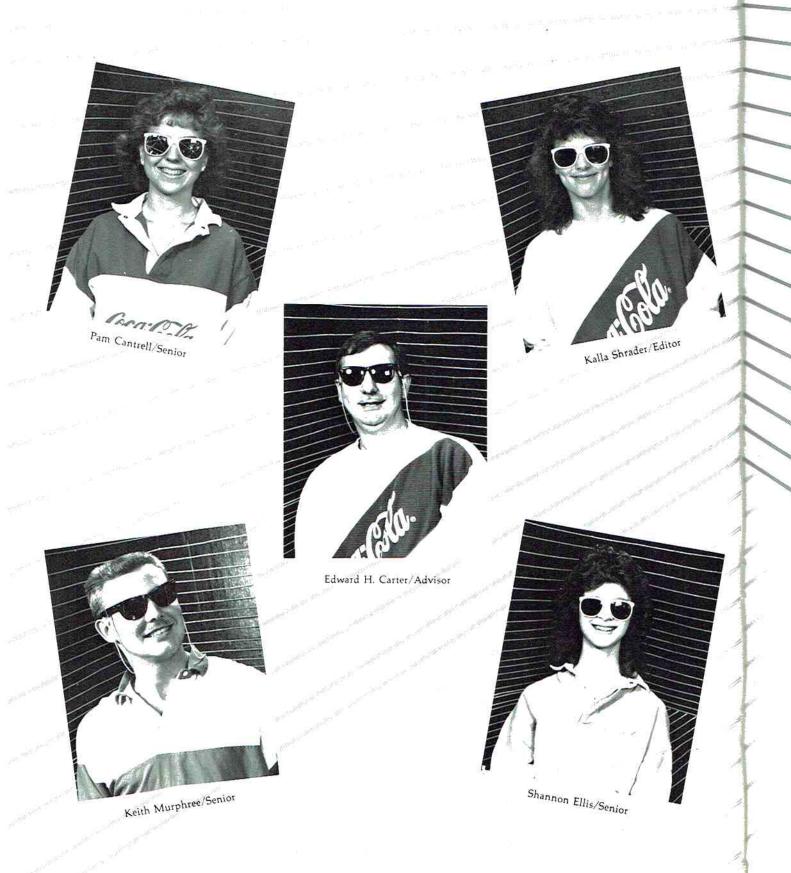

# The Cameo Staff

Lorraine Sampson President

Robert Schrader Parliamentarian

Sophomore Representatives — L to R Jeff Atchley, Carmen Starnes, Candace Knight, Michelle Yancy, Scott Siniard

Senior Rep Michaels, Williams

Christi Wade Secretary

> Junior Repr Latonya Wh

Senior Representatives — L to R Darrell Michaels, Deadra Anderson, Mavulenia Williams

Keith Murphree Vice President

unior Representatives — L to R Teresa Cloud, atonya Whitley

Tony Brown Treasurer

Freshmen Representatives — L to R Heather Doss, Jennifer Wooten, David Murphree, Kristina Sampson

CALLS SAL

Organizations/77

L to R — First Row: H. Carroll, K. Smith, M. Brown, Mrs. C. Johnson, Sponsor. Second Row: J. Cook, D. Sims, S. Smith, S. Miles, M. Murphree, E. Whited. Third Row: J. Rogers, C. Stewart, H. Doss, D. Hindman, S. Siniard, C. Knight, M. Tripp. Fourth Row: C. Brown, J. Pace, J. Michaels, G. Ellis, T. Talley, J. Atchley.