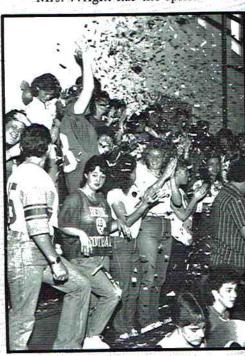

Mrs. Wright has the spirit!

The winner is .... Coach Kirk!

Seniors showered by confetti.

Eric Rowell thinks Bison are #1.

Mr. Carter is always prepared.

Jeff Gibson prophesies a win.

Kim Pendergrass exclaims, "Roll Herd Roll."