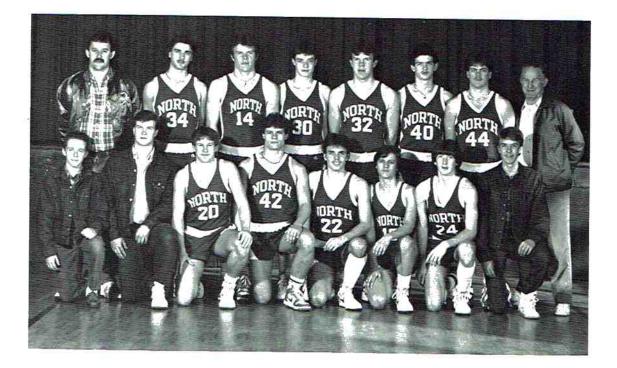

#### North Sand Mountain Varsity Football

Seniors Involved In Football

Darrell Kirk Head Coach Levon Johnson Ass't. Coach

Jeff Gibson All-County Senior

Bobby Thomas All-County Senior

Billy Young All-County Senior