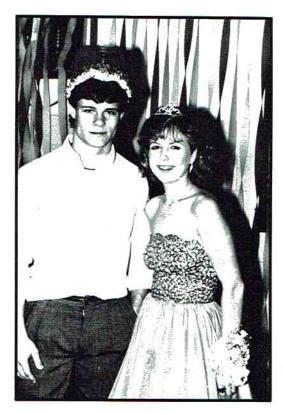

THE 1987 JUNIOR-SENIOR PROM "Just You And I"

Melissa Standerfer and Tony Hill

Denny Holman and Joey Justice

King — Billy Young, and Queen — Paula Bain

Deanna Dobbins and Chris McCord

Princess

60/Activities

Angie Wooten and Keith Murphree