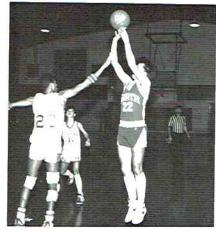

## THLETES IN ACTION

Sandra Anderson shoots for two.

Atchely blocks for Johnson.

Billy Young leaps for the catch.

Bison break for a victory.

Scott Siniard dives for the tackle.

Billy Young goes for an easy lay-up.