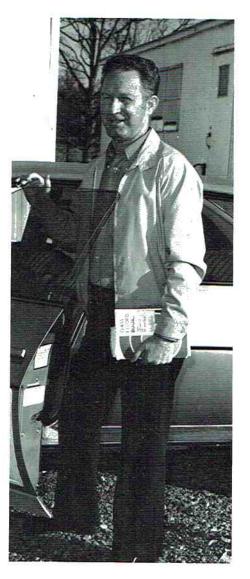

She began her teaching career at Bryant Junior High School, where she taught for eight years before transferring to North Sand Mountain in 1981. She currently teaches ninth and eleventh grade English.

Mr. John Reeves General Math and Algebra University of Tennessee at Chattanooga, B.S.

Mr. Gary Smith Fifth Grade Jacksonville State University, B.S., M.S.

Ms. Loretta Soward Kindergarten Trevecca Nazarene College, B.S.