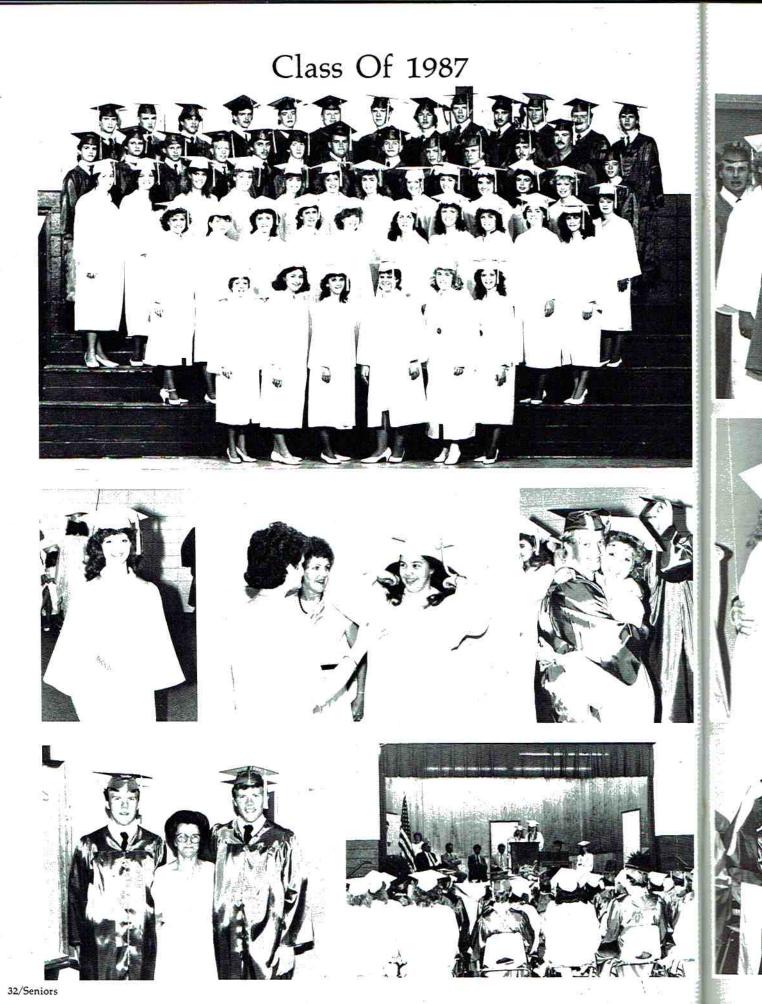

plans to pursue a career in Business Management or Banking and Finance.

Nancy Teat is the eighteen year old daughter of Mr. and Mrs. Gladstone Teat of Flat Rock, Alabama. Nancy is a member of the Senior Beta Club. She received the Jackson County Education Association Scholarship this year and plans to attend Northeast State Junior College. She is planning to major in accounting.

#### Salutatorians



#### Danette Slater Nancy Teat

#### Senior Honor Students



Top Ten Seniors

1. Shannon Ellis 2. Danette Slater Nancy Teat 4. Deadra Anderson 5. Angie Cagle 6. Kalla Shrader 7. Darrell Michaels 8. Susan Wooten 9. Trina Holley 10. Mavulenia Williams



Mavulenia Williams and Trina Holley



Susan Wootten, Kalla Shrader, and Darrell Michaels



Deadra Anderson and Angie Cagle



Seniors/31















and the second second



## Mr. And Miss North Sand Mountain



Denny Holman

Mary daught Chattai for twe past ye Beta, an was als Co-Sal Senior Future sings i

Dan and pu ing an



Denny Glynn Holman is the eighteen-year-old son of Ray and Dorothy Holman of Flat Rock, Alabama. He has attended North Sand Mountain for twelve years and is active in several sports and clubs. Denny is a member of the baseball, basketball, football, and track teams. He is also a member of the Future Farmers of America, Future Homemakers of America, Lettermen Club, and Senior High 4-H. He was selected Best Personality in the senior Who's Who. Best wishes to Denny in all his future endeavors.

Mary Danette Slater is the seventeen-year-old daughter of Dan Slater of Flat Rock and Betty Place of Chatta