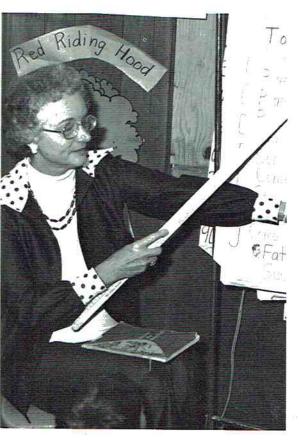

# DEDICATION

The 1987 Cameo is dedicated to a lady who has been an inspiration to many who have known her. She has been a part of the North Sand Mountain faculty for the past five years and has proven herself to be an industrious addition to the English Department. She is co-sponsor of the National Beta Club, a Junior Class sponsor, and is involved in numerous extra-curricular activities with her students.

She is married to Mr. John L. Reeves, and they have three children Jonathan, Jason, and Jessica. They live in Bryant, Alabama.

For her outstanding achievements and dedication, both in and outside the classroom, the 1987 Cameo is dedicated to Mrs. Joan Reeves.