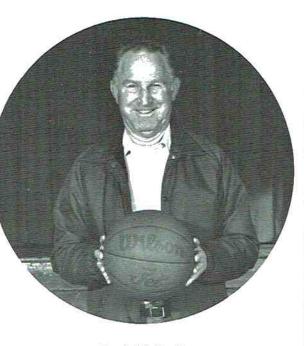

### Coaching Legend Retires

### Mr. Calvin B. Strickland

For forty years Coach Calvin B. Strickland has been an educator at Skyline, Geraldine, Section, and North Sand Mountain schools. He coached basketball for thirty-three of those years and enjoyed a phenomenal record of 689 wins. He was involved in winning six Sand Mountain Tournament championships, six county championships and eight area championships.

Coach Strickland took five teams to state tournaments and in 1969 won the 2A state championship with a Section team. He was named Alabama 2A Coach of the Year that year and during his career was county Coach of the Year three times and Tri-State Coach of the Year once. If only one word could be used to sum up his career it would have to be "winner".

During his fourteen years at NSM his friendly personality and excellent character earned him the respect and admiration of students and fellow faculty members. His work at North Sand Mountain is greatly appreciated and we wish him many years of health and happiness.