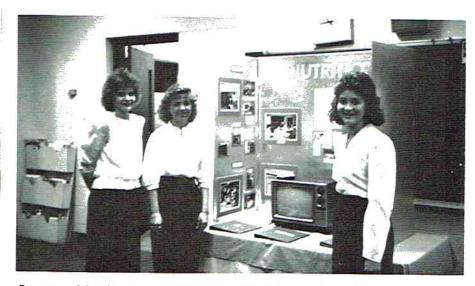

Presenters of the Chapter In-Depth Project were Cassie Smith, Pamela Cantrell, and Mavulenia Williams.

FHA members who participated in the project.

Members constructing patterns.

#### FHA GOES ALL THE WAY!

Future Homemakers of America took Alabama by storm in 1986-87 with their Chapter In-Depth Project and won first place in the district and state competitions.

The project began in August, 1986 when a group of FHAers became aware of the student body's lack of knowledge concerning good nutrition. FHA decided to tackle this problem!

Following weeks of planning, FHA sprung into action by teaching good nutrition through the use of bulletin boards, a student skit, computer diet analysis, student check lists, newspaper articles, radio spots, and a comical, yet informative video.

The project was highly successful in reaching its goals and in July the project leaders went to Washington, D.C. where they competed at the National FHA Convention. FHA is truly ... "leaders on the move".

Advanced Home Economics class putting final touches on costumes

Lorraine Sampson and Pamela Cantrell measuring contact paper for exhibit.

FHA officers presenting nutrition skit to elementary classes.

Organizations/81