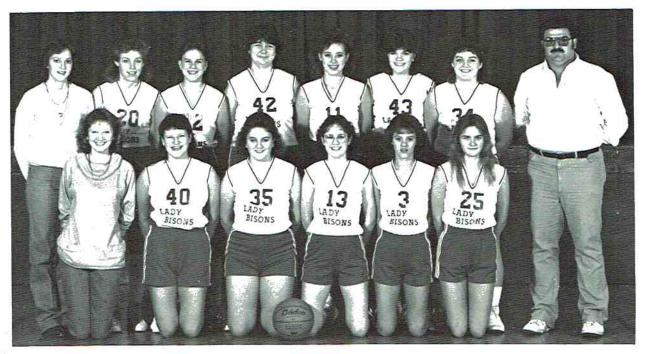

#### DEDICATION IMPROVES LADY BISON

Coach Sonya Ott

90/Athletics

Chris Nash Senior All-County All-Area All-Conference

Amy Spears Freshmen All-Sand Mountain All-Area All-Conference

Darlece Anderson Senior

Deadra Anderson Senior

Angie Cagle Senior

Kalla Shrader Senior

Valorie West Senior

Sandra Anderson Junior

Sissy Nunley Junior

Michelle Tripp Junior

Donna Hindman Sophomore

Burton Shrader Manager