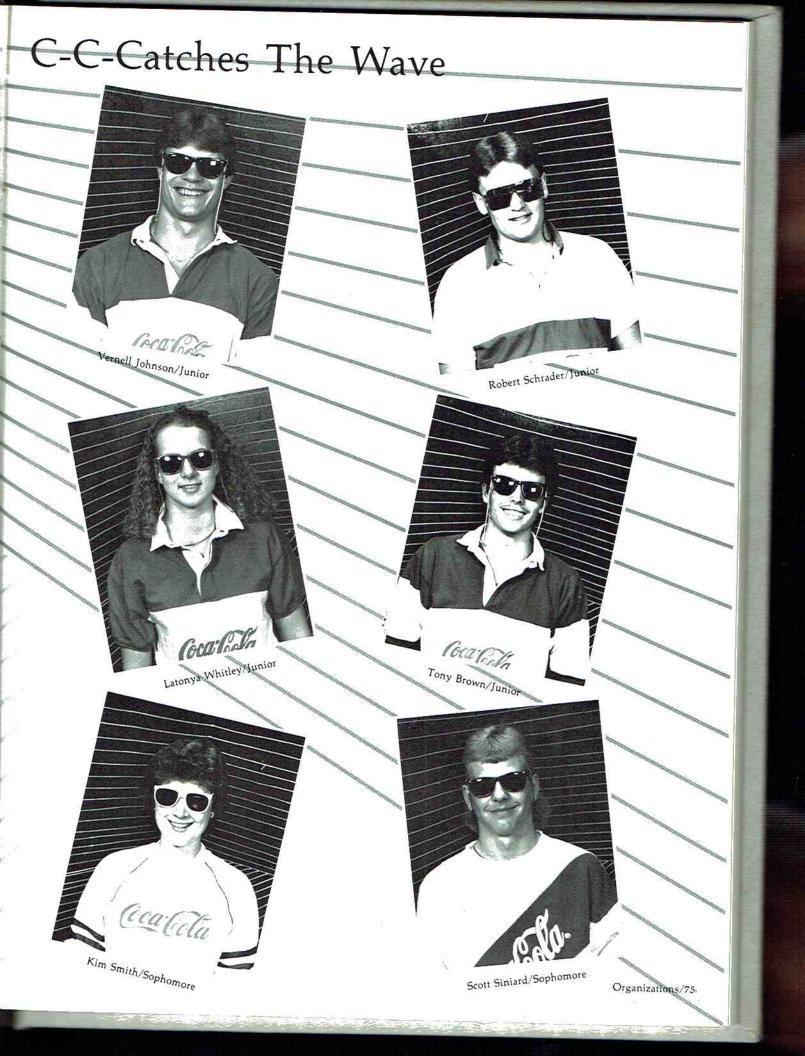

# The Cameo Staff

Lorraine Sampson President

Robert Schrader Parliamentarian

Sophomore Representatives — L to R Jeff Atchley, Carmen Starnes, Candace Knight, Michelle Yancy, Scott Siniard

Senior Rep Michaels, Williams

Christi Wade Secretary

> Junior Repr Latonya Wh

Senior Representatives — L to R Darrell Michaels, Deadra Anderson, Mavulenia Williams

Keith Murphree Vice President

unior Representatives — L to R Teresa Cloud, atonya Whitley

Tony Brown Treasurer

Freshmen Representatives — L to R Heather Doss, Jennifer Wooten, David Murphree, Kristina Sampson

CALLS SAL

Organizations/77

L to R — First Row: H. Carroll, K. Smith, M. Brown, Mrs. C. Johnson, Sponsor. Second Row: J. Cook, D. Sims, S. Smith, S. Miles, M. Murphree, E. Whited. Third Row: J. Rogers, C. Stewart, H. Doss, D. Hindman, S. Siniard, C. Knight, M. Tripp. Fourth Row: C. Brown, J. Pace, J. Michaels, G. Ellis, T. Talley, J. Atchley.