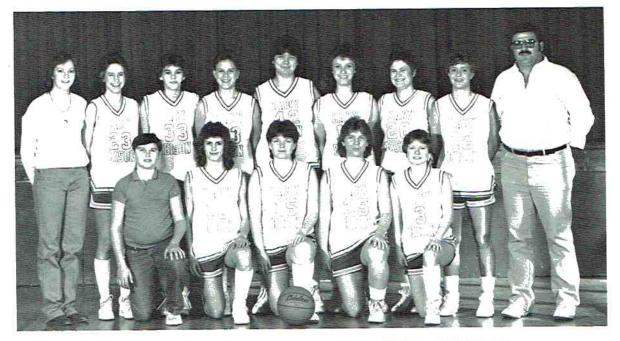

## THLETES IN ACTION

Sandra Anderson shoots for two.

Atchely blocks for Johnson.

Billy Young leaps for the catch.

Bison break for a victory.

Scott Siniard dives for the tackle.

Billy Young goes for an easy lay-up.

Bobby Thomas and Vernell Johnson. Dumbbells really can build muscles.