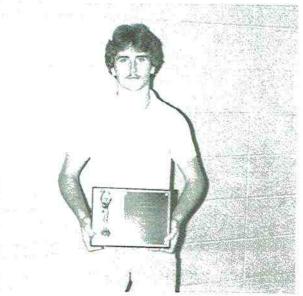

**ATHLETICS** 

Coach Glen Hicks

1981-82 Thundering Herd Season Record: 18-9

First Place N.S.M. Tip-Off Tournament All-Conference Kim Lacy Terry Spears Second Place Sand Mountain Tournament

Terry Spears Senior