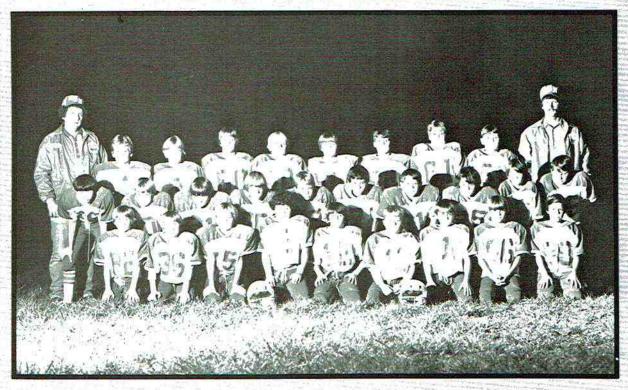

Shrader Sophomore



Anita Buckner Freshman



Brenda Rendahl Freshman













Angie Higdon Eighth



### 1981 NORTH SAND MOUNTAIN VARSITY FOOTBALL

















TERRY SPEARS, SR.



TIM GIBSON, SR.



KIM LACY, SR.



MARK KIRBY, SR.



GREG GILBERT, SR.



TURK SULLIVAN, SR.



JUNIOR COOPER, SR.





GREG GILLEY, JR.



JAMIE GILBERT, JR.



STEVE MITCHELL, JR.



BILLY BAIN, JR.



TIM HOLLEY, JR.





MICHAEL BAIN, SOPH.



M. KENNEMORE, SOPH.



JEFF JOHNSON, SOPH.



TODD HART, SOPH.



PAT KNIGHT, SOPH.



ALEX WADE, SOPH.



NOLAN GIBSON, SOPH.





JEFF SULLIVAN, FRESH. CAREY ELLISON, FRESH.



#### ALL CONFERENCE

MARK KIRBY

GREG GILBERT

KIM LACY











## Junior Bisons





## Junior Cheerleaders



### Future Bisons



# Future Cheerleaders



## Pee Wee Bisons



# Pee Wee Cheerleaders



## 8th Grade Basketball



7th Grade Basketball



# Junior Girls Basketball



"B" Band



Amy Dobbins Head



Karen Micheals Sophomore



















## 1981-82 Varsity Sports Banquet







#### Varsity Cheerleading Awards

Service Award — Carol Gibson Best-All-Around Cheerleader — Carol Gibson

Senior Award — Carol Gibson Senior Award — Amy Dobbins Senior Award — Melinda Higdon Senior Award — Denise Reece

#### Varsity Football Awards

Competitor Award — Tim Holley Best Defensive Back — Greg Gilbert Best Running Back — Terry Spears Best Offensive Lineman — Mark Kirby Best Defensive Lineman — Kim Lacy Senior Award — Turk Sullivan



#### Varsity Girls Basketball Awards

Most Improved Player — Patricia
Kenemore
Best Defensive Player — Ladonna
Whitley
Free