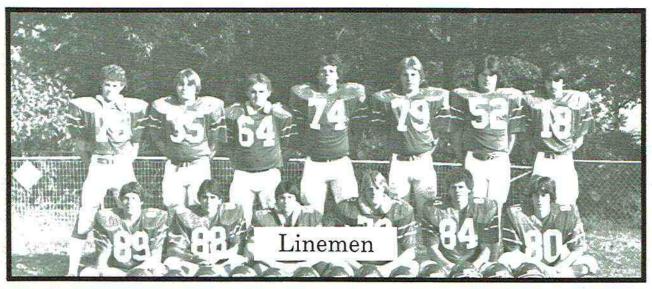

### 1981 NORTH SAND MOUNTAIN VARSITY FOOTBALL

TERRY SPEARS, SR.

TIM GIBSON, SR.

KIM LACY, SR.

MARK KIRBY, SR.

GREG GILBERT, SR.

TURK SULLIVAN, SR.

JUNIOR COOPER, SR.

GREG GILLEY, JR.

JAMIE GILBERT, JR.

STEVE MITCHELL, JR.

BILLY BAIN, JR.

TIM HOLLEY, JR.

MICHAEL BAIN, SOPH.

M. KENNEMORE, SOPH.

JEFF JOHNSON, SOPH.

TODD HART, SOPH.

PAT KNIGHT, SOPH.

ALEX WADE, SOPH.

NOLAN GIBSON, SOPH.

JEFF SULLIVAN, FRESH. CAREY ELLISON, FRESH.

#### ALL CONFERENCE

MARK KIRBY

GREG GILBERT

KIM LACY