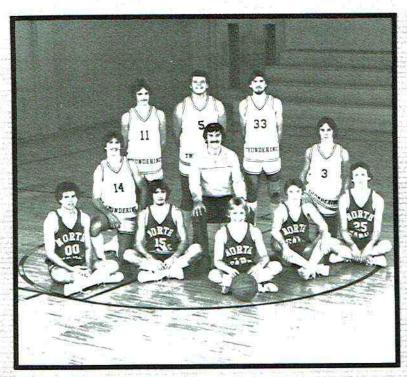

**ATHLETICS** 

Coach Glen Hicks

1981-82 Thundering Herd Season Record: 18-9

First Place N.S.M. Tip-Off Tournament All-Conference Kim Lacy Terry Spears Second Place Sand Mountain Tournament

Terry Spears Senior

Kim Lacy Senior

Johnny Anderson Senior

Greg Gilbert Senior

Turk Sullivan Senior

Danny Adams Junior

Billy Bain Junior

Eddie Smith Junior

Tony Anderson Sophomore