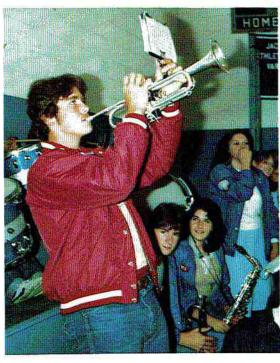

## Senior 4-H

Elementary 4-H

Darryl Reece Drum Major

1981-82 N.S.M. Marching Blues

Miss Elizabeth Rollins Band Director