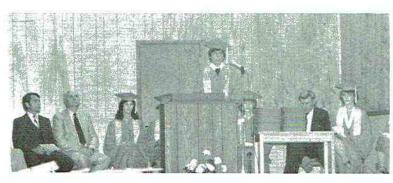

## Commencement

May 27, 1982

#### Processional

| rocation               | ou       |
|------------------------|----------|
| clcome                 | rs       |
| ng                     | s"       |
| allenge to Seniors     |          |
| rewell                 |          |
| esentation of Diplomas | al<br>al |
| na Mater               | .ss      |
| nediction              | th       |
| cessional              |          |