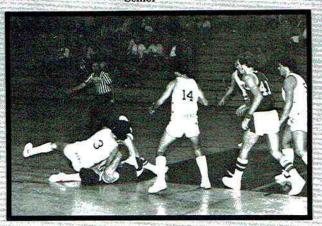

**ATHLETICS** 

Coach Glen Hicks

1981-82 Thundering Herd Season Record: 18-9

First Place N.S.M. Tip-Off Tournament All-Conference Kim Lacy Terry Spears Second Place Sand Mountain Tournament

Terry Spears Senior

### ALL-CONFERENCE

Angie Buckner Veniesa Gouger Sharon McBryar

Patty Clark Senior

SECOND PLACE JACKSON COUNTY TOURNAMENT

Trigger Kenemore Junior

The 1981-82 Varsity Girls proved a determined obstacle for any team to defeat. They began the season with a slow start, but quickly gained speed, confidence and desire which would lead them to a successful season. In the County Tournament, they worked their way to the finals to play arch rival Pisgah for the second straight year. They also placed three m bers on the All-Tournament team. They finished the season second place in the conference with an 11-4 conference record.