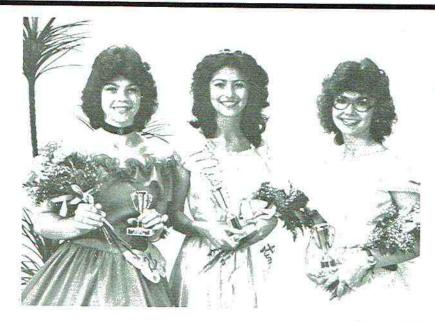

## MR. AND MISS NORTH SAND MOUNTAIN

Sharon McBryar

Darren Rogers

Anthony Darren Rogers is the eighteen year old son of Mr. and Mrs. Curtis Rogers of Bryant, Alabama. Darren is the president of the Beta Club and Senior Class. He was elected Most Likely To Succeed, Best All Around, and Most Dependable in the senior Who's Who. Darren enjoys drawing, all sports, and making new friends. He has attended North Sand Mountain for four years.

Sharon Ann McBryar is the seventeen year old daughter of Mrs. Maxlee Christopher of Higdon, Alabama. Sharon has played basketball for five years. She is a member of the Athletic Club and F.H.A. She was elected Most Athletic and Prettiest in the senior Who's Who. Sharon enjoys basketball, softball, swimming, and being with friends. She has attended North Sand Mountain for twelve years.

## 1981 HOMECOMING QUEEN

Miss Amy Deneen Dobbins

ROBIN ANDERTON

#### SENIOR CANDIDATES

BRENDA CAGLE

MELINDA HIGDON

SHARON MCBRYAR

Connie West Junior Representative

Connie Higdon Sophomore Representative

Bertha Spurgin Freshman Representative