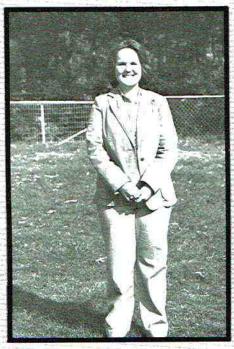

# **DEDICATION**

Mr. Glen Hicks is the son of Mr. and Mrs. Clem Hicks. He attended Pisgah High School where he was active in basketball, on the yearbook staff, and in Future Teachers of America. He was also recipient of the "I Dare You Award". After graduation, he attended Jacksonville State University where he received his Bachelor of Science degree. He then received his Masters degree from the University of Alabama in Birmingham. He is married to the former Shawnee Hancock. He has been a teacher and head basketball coach at North Sand Mountain High School for 5 years.

The 1982 CAMEO is dedicated to a gentleman whose career at North Sand Mountain is admired by many. His hard work and dedication have contributed to the development of pride and a winning spirit in all who have been associated with him. His caring attitude and friendly personality have earned him a warm place in the hearts of students and colleagues alike. With great appreciation for all his efforts in our behalf, the 1982 CAMEO is dedicated to:

Mr. Glen Hicks
History and Physical Education
Jacksonville State University,
B.S., University of Alabama at
Birmingham, M.S.

Mrs. Martha Hill Second Grade Athens College, B.S.

Mrs. Pat Holman Fourth Grade Alabama A & M University, B.S.