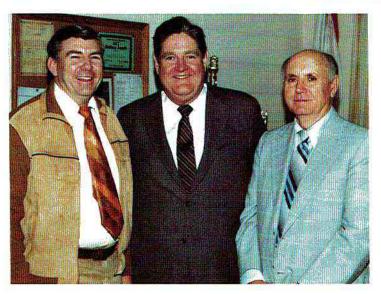

# SAND MOUNTAIN ELECTRIC COOPERATIVE

Sand Mountain Electric Cooperative believes that YOUth are important to the future success and growth of our area.

WE SALUTE ...

the 1981 SMEC Rural Electric Essay Contest winners for North Sand Mountain High School. Shown L-R are: Jeff Howard, School winner and third place in overall contest; Roy Buford, President SMEC Board of Directors; Beverly Gilmer, School Sponsor; Patty Clark, School winner; and Bethel Starkey, School Assistant Principal.