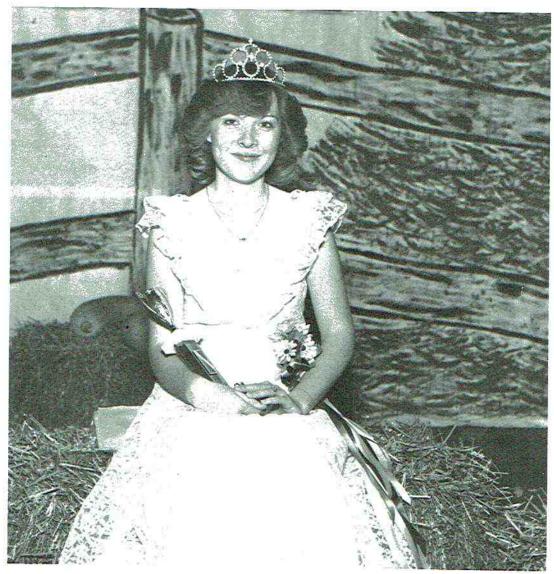

# 1981 Harvest Queen

# Miss Dena Rae Higdon

Miss Dena Higdon, a senior, is the eighteen year old daughter of Billy and Dorothy Higdon of Higdon, Alabama. She has attended N.S.M. for twelve years. Dena is a member of the Beta Club, Future Business Leaders of America, and a senior representative on the Student Council. She enjoys skating and swimming. After graduation, she plans to take courses in computer programming.