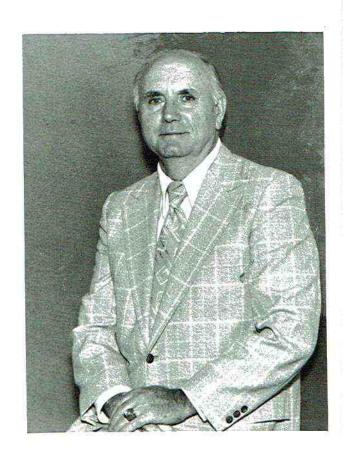

# **DEDICATION**

Mr. Glen Hicks is the son of Mr. and Mrs. Clem Hicks. He attended Pisgah High School where he was active in basketball, on the yearbook staff, and in Future Teachers of America. He was also recipient of the "I Dare You Award". After graduation, he attended Jacksonville State University where he received his Bachelor of Science degree. He then received his Masters degree from the University of Alabama in Birmingham. He is married to the former Shawnee Hancock. He has been a teacher and head basketball coach at North Sand Mountain High School for 5 years.

The 1982 CAMEO is dedicated to a gentleman whose career at North Sand Mountain is admired by many. His hard work and dedication have contributed to the development of pride and a winning spirit in all who have been associated with him. His caring attitude and friendly personality have earned him a warm place in the hearts of students and colleagues alike. With great appreciation for all his efforts in our behalf, the 1982 CAMEO is dedicated to:

Mr. Glen Hicks
History and Physical Education
Jacksonville State University,
B.S., University of Alabama at
Birmingham, M.S.

Mrs. Martha Hill Second Grade Athens College, B.S.

Mrs. Pat Holman Fourth Grade Alabama A & M University, B.S.