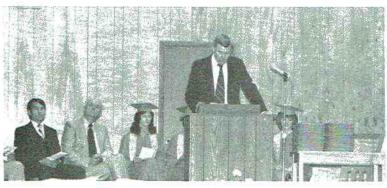

## Commencement

May 27, 1982

#### Processional

| rocation               | ou       |
|------------------------|----------|
| clcome                 | rs       |
| ng                     | s"       |
| allenge to Seniors     |          |
| rewell                 |          |
| esentation of Diplomas | al<br>al |
| na Mater               | .ss      |
| nediction              | th       |
| cessional              |          |