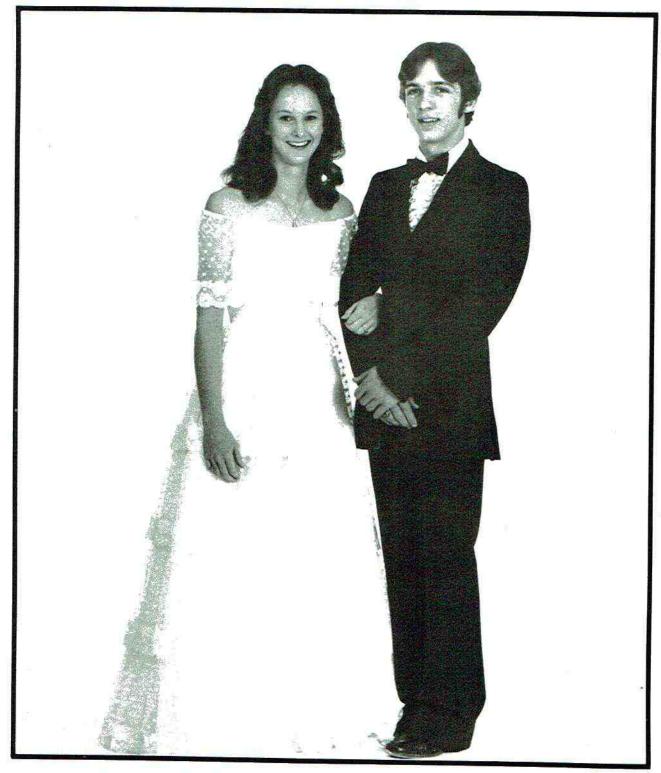

## MR. AND MISS NORTH SAND MOUNTAIN

Sharon McBryar

Darren Rogers

Anthony Darren Rogers is the eighteen year old son of Mr. and Mrs. Curtis Rogers of Bryant, Alabama. Darren is the president of the Beta Club and Senior Class. He was elected Most Likely To Succeed, Best All Around, and Most Dependable in the senior Who's Who. Darren enjoys drawing, all sports, and making new friends. He has attended North Sand Mountain for four years.

Sharon Ann McBryar is the seventeen year old daughter of Mrs. Maxlee Christopher of Higdon, Alabama. Sharon has played basketball for five years. She is a member of the Athletic Club and F.H.A. She was elected Most Athletic and Prettiest in the senior Who's Who. Sharon enjoys basketball, softball, swimming, and being with friends. She has attended North Sand Mountain for twelve years.