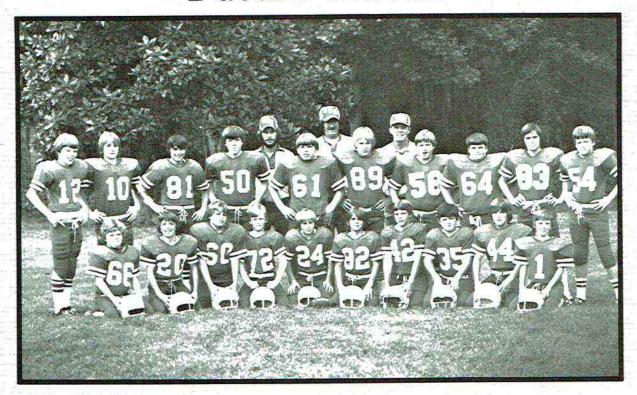

### 1981 NORTH SAND MOUNTAIN VARSITY FOOTBALL

TERRY SPEARS, SR.

TIM GIBSON, SR.

KIM LACY, SR.

MARK KIRBY, SR.

GREG GILBERT, SR.

TURK SULLIVAN, SR.

JUNIOR COOPER, SR.

GREG GILLEY, JR.

JAMIE GILBERT, JR.

STEVE MITCHELL, JR.

BILLY BAIN, JR.

TIM HOLLEY, JR.

MICHAEL BAIN, SOPH.

M. KENNEMORE, SOPH.

JEFF JOHNSON, SOPH.

TODD HART, SOPH.

PAT KNIGHT, SOPH.

ALEX WADE, SOPH.

NOLAN GIBSON, SOPH.

JEFF SULLIVAN, FRESH. CAREY ELLISON, FRESH.

#### ALL CONFERENCE

MARK KIRBY

GREG GILBERT

KIM LACY