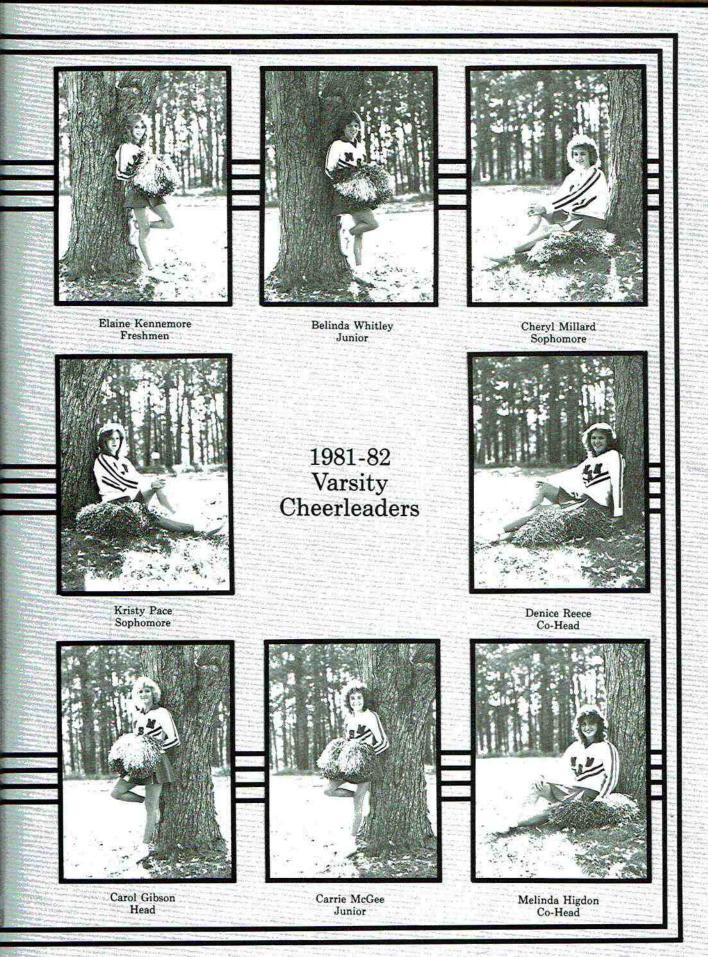

TERRY SPEARS, SR.



TIM GIBSON, SR.



KIM LACY, SR.



MARK KIRBY, SR.



GREG GILBERT, SR.



TURK SULLIVAN, SR.



JUNIOR COOPER, SR.





GREG GILLEY, JR.



JAMIE GILBERT, JR.



STEVE MITCHELL, JR.



BILLY BAIN, JR.



TIM HOLLEY, JR.





MICHAEL BAIN, SOPH.



M. KENNEMORE, SOPH.



JEFF JOHNSON, SOPH.



TODD HART, SOPH.



PAT KNIGHT, SOPH.



ALEX WADE, SOPH.



NOLAN GIBSON, SOPH.





JEFF SULLIVAN, FRESH. CAREY ELLISON, FRESH.



#### ALL CONFERENCE

MARK KIRBY

GREG GILBERT

KIM LACY











## Junior Bisons





## Junior Cheerleaders



### Future Bisons



# Future Cheerleaders



## Pee Wee Bisons



# Pee Wee Cheerleaders



## 8th Grade Basketball



7th Grade Basketball



# Junior Girls Basketball



"B" Band



Amy Dobbins Head



Karen Micheals Sophomore



















## 1981-82 Varsity Sports Banquet







#### Varsity Cheerleading Awards

Service Award — Carol Gibson Best-All-Around Cheerleader — Carol Gibson

Senior Award — Carol Gibson Senior Award — Amy Dobbins Senior Award — Melinda Higdon Senior Award — Denise Reece

#### Varsity Football Awards

Competitor Award — Tim Holley Best Defensive Back — Greg Gilbert Best Running Back — Terry Spears Best Offensive Lineman — Mark Kirby Best Defensive Lineman — Kim Lacy Senior Award — Turk Sullivan



#### Varsity Girls Basketball Awards

Most Improved Player — Patricia
Kenemore
Best Defensive Player — Ladonna
Whitley
Free Throw Award — Ladonna
Whitley
Leading Rebounder — Angie Buckner
Best Offensive Player — Sharon
McBryar
Captain — Sharon McBryar
Captain — Veniesa Gouger



#### Varsi