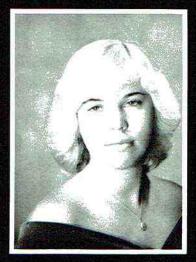

## MR. AND MISS NORTH SAND MOUNTAIN

Sharon McBryar

Darren Rogers

Anthony Darren Rogers is the eighteen year old son of Mr. and Mrs. Curtis Rogers of Bryant, Alabama. Darren is the president of the Beta Club and Senior Class. He was elected Most Likely To Succeed, Best All Around, and Most Dependable in the senior Who's Who. Darren enjoys drawing, all sports, and making new friends. He has attended North Sand Mountain for four years.

Sharon Ann McBryar is the seventeen year old daughter of Mrs. Maxlee Christopher of Higdon, Alabama. Sharon has played basketball for five years. She is a member of the Athletic Club and F.H.A. She was elected Most Athletic and Prettiest in the senior Who's Who. Sharon enjoys basketball, softball, swimming, and being with friends. She has attended North Sand Mountain for twelve years.