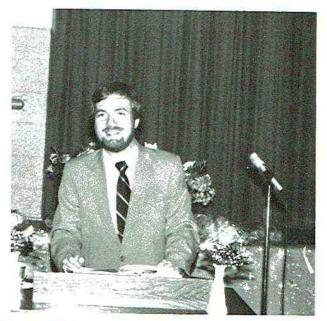

# Ten Finalist Junior High Division

Prue Schrader Kalla Shrader Anita Buckner Wendy Higdon Jamicia Stewart Brenda Guger Terri Hammontree Teresa Higdon Valorie West Melinda Millican

David Carroll was the Master of Ceremonies for the sixth annual Miss Springtime Pageant. He is the son of Hoyt and Ruth Carroll of Bryant, Alabama. David graduated from North Sand Mountain in the class of 1974 as valedictorian. He began working at WEPG in South Pittsburg at age 16 and later worked at WFLI and WGOW. He is currently the morning disc jockey and music director at WSKZ in Chattanooga.