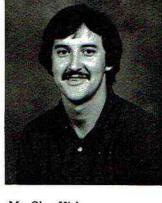

# **DEDICATION**

Mr. Glen Hicks is the son of Mr. and Mrs. Clem Hicks. He attended Pisgah High School where he was active in basketball, on the yearbook staff, and in Future Teachers of America. He was also recipient of the "I Dare You Award". After graduation, he attended Jacksonville State University where he received his Bachelor of Science degree. He then received his Masters degree from the University of Alabama in Birmingham. He is married to the former Shawnee Hancock. He has been a teacher and head basketball coach at North Sand Mountain High School for 5 years.

The 1982 CAMEO is dedicated to a gentleman whose career at North Sand Mountain is admired by many. His hard work and dedication have contributed to the development of pride and a winning spirit in all who have been associated with him. His caring attitude and friendly personality have earned him a warm place in the hearts of students and colleagues alike. With great appreciation for all his efforts in our behalf, the 1982 CAMEO is dedicated to:

MR. GLEN HICKS

Life, like the bison cube, has many sides and is arrayed in a rainbow of colors. While turning our dreams into experience, we encounter the never ending task of **GETTING IT TOGETHER**.

As we travel through life, we face a multitude of EVER-CHANGING patterns. Gathering experience, through trial and error, we move through the door of time toward our goal.