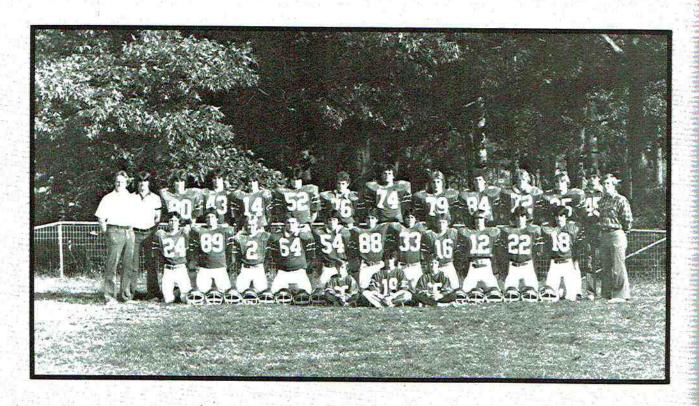

### 1981 NORTH SAND MOUNTAIN VARSITY FOOTBALL

TERRY SPEARS, SR.

TIM GIBSON, SR.

KIM LACY, SR.

MARK KIRBY, SR.

GREG GILBERT, SR.

TURK SULLIVAN, SR.

JUNIOR COOPER, SR.

GREG GILLEY, JR.

JAMIE GILBERT, JR.

STEVE MITCHELL, JR.

BILLY BAIN, JR.

TIM HOLLEY, JR.

MICHAEL BAIN, SOPH.

M. KENNEMORE, SOPH.

JEFF JOHNSON, SOPH.

TODD HART, SOPH.

PAT KNIGHT, SOPH.

ALEX WADE, SOPH.

NOLAN GIBSON, SOPH.

JEFF SULLIVAN, FRESH. CAREY ELLISON, FRESH.

#### ALL CONFERENCE

MARK KIRBY

GREG GILBERT

KIM LACY