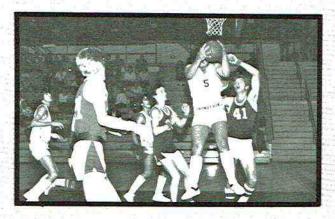

**ATHLETICS** 

Coach Glen Hicks

1981-82 Thundering Herd Season Record: 18-9

First Place N.S.M. Tip-Off Tournament All-Conference Kim Lacy Terry Spears Second Place Sand Mountain Tournament

Terry Spears Senior

### ALL-CONFERENCE

Angie Buckner Veniesa Gouger Sharon McBryar

Patty Clark Senior

SECOND PLACE JACKSON COUNTY TOURNAMENT

Trigger Kenemore Junior

The 1981-82 Varsity Girls proved a determined obstacle for any team to defeat. They began the season with a slow start, but quickly gained speed, confidence and desire which would lead them to a successful season. In the County Tournament, they worked their way to the finals to play arch rival Pisgah for the second straight year. They also placed three m bers on the All-Tournament team. They finished the season second place in the conference with an 11-4 conference record.