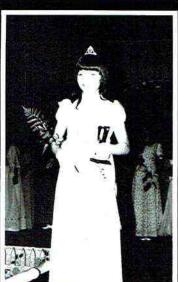

## MR. AND MISS NORTH SAND MOUNTAIN

Sharon McBryar

Darren Rogers

Anthony Darren Rogers is the eighteen year old son of Mr. and Mrs. Curtis Rogers of Bryant, Alabama. Darren is the president of the Beta Club and Senior Class. He was elected Most Likely To Succeed, Best All Around, and Most Dependable in the senior Who's Who. Darren enjoys drawing, all sports, and making new friends. He has attended North Sand Mountain for four years.

Sharon Ann McBryar is the seventeen year old daughter of Mrs. Maxlee Christopher of Higdon, Alabama. Sharon has played basketball for five years. She is a member of the Athletic Club and F.H.A. She was elected Most Athletic and Prettiest in the senior Who's Who. Sharon enjoys basketball, softball, swimming, and being with friends. She has attended North Sand Mountain for twelve years.