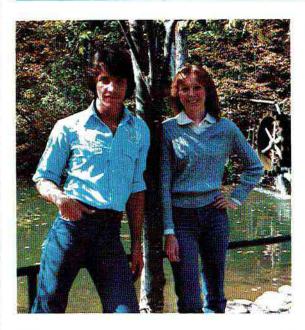

## MR. AND MISS NORTH SAND MOUNTAIN

Sharon McBryar

Darren Rogers

Anthony Darren Rogers is the eighteen year old son of Mr. and Mrs. Curtis Rogers of Bryant, Alabama. Darren is the president of the Beta Club and Senior Class. He was elected Most Likely To Succeed, Best All Around, and Most Dependable in the senior Who's Who. Darren enjoys drawing, all sports, and making new friends. He has attended North Sand Mountain for four years.

Sharon Ann McBryar is the seventeen year old daughter of Mrs. Maxlee Christopher of Higdon, Alabama. Sharon has played basketball for five years. She is a member of the Athletic Club and F.H.A. She was elected Most Athletic and Prettiest in the senior Who's Who. Sharon enjoys basketball, softball, swimming, and being with friends. She has attended North Sand Mountain for twelve years.