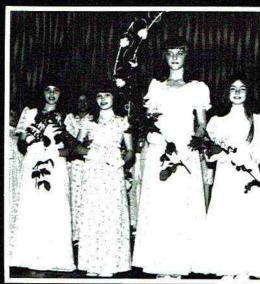

## 1981 HOMECOMING QUEEN

Miss Amy Deneen Dobbins

ROBIN ANDERTON

#### SENIOR CANDIDATES

BRENDA CAGLE

MELINDA HIGDON

SHARON MCBRYAR

Connie West Junior Representative

Connie Higdon Sophomore Representative

Bertha Spurgin Freshman Representative