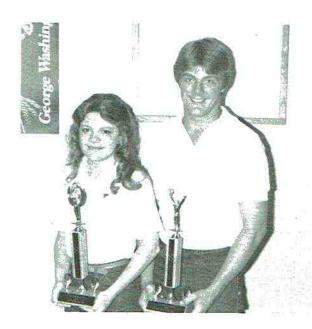

**ATHLETICS** 

Coach Glen Hicks

1981-82 Thundering Herd Season Record: 18-9

First Place N.S.M. Tip-Off Tournament All-Conference Kim Lacy Terry Spears Second Place Sand Mountain Tournament

Terry Spears Senior

Kim Lacy Senior

Johnny Anderson Senior

Greg Gilbert Senior

Turk Sullivan Senior

Danny Adams Junior

Billy Bain Junior

Eddie Smith Junior

Tony Anderson Sophomore