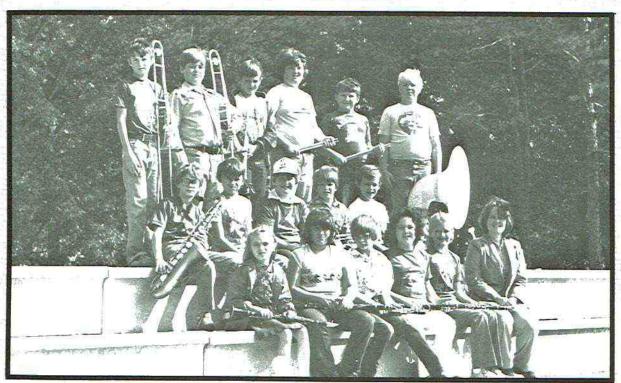

## Senior 4-H

Elementary 4-H

Darryl Reece Drum Major

1981-82 N.S.M. Marching Blues

Miss Elizabeth Rollins Band Director