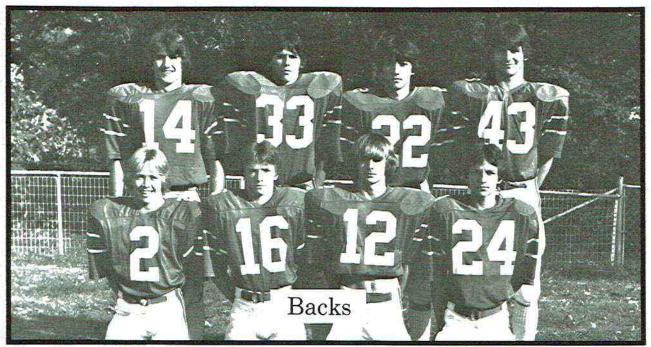

### 1981 NORTH SAND MOUNTAIN VARSITY FOOTBALL

TERRY SPEARS, SR.

TIM GIBSON, SR.

KIM LACY, SR.

MARK KIRBY, SR.

GREG GILBERT, SR.

TURK SULLIVAN, SR.

JUNIOR COOPER, SR.

GREG GILLEY, JR.

JAMIE GILBERT, JR.

STEVE MITCHELL, JR.

BILLY BAIN, JR.

TIM HOLLEY, JR.

MICHAEL BAIN, SOPH.

M. KENNEMORE, SOPH.

JEFF JOHNSON, SOPH.

TODD HART, SOPH.

PAT KNIGHT, SOPH.

ALEX WADE, SOPH.

NOLAN GIBSON, SOPH.

JEFF SULLIVAN, FRESH. CAREY ELLISON, FRESH.

#### ALL CONFERENCE

MARK KIRBY

GREG GILBERT

KIM LACY