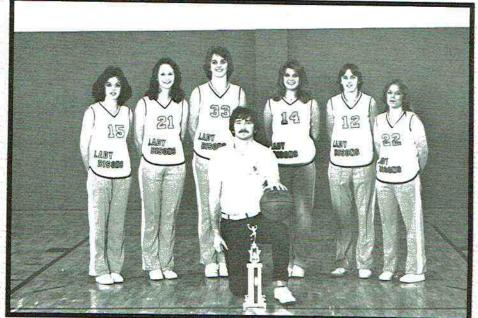

# 81-82 Varsity Girls Basketball

Coach: Levone Johnson

Sharon McBryar Senior

Sharon McBryar, Angie Buckner, and Veniesa Gouger were each awarded a two-year scholarship with the Northeast Alabama Junior College Lady Mustangs.

Angie Buckner Senior

Veniesa Gouger Senior

### ALL-CONFERENCE

Angie Buckner Veniesa Gouger Sharon McBryar

Patty Clark Senior

SECOND PLACE JACKSON COUNTY TOURNAMENT

Trigger Kenemore Junior

The 1981-82 Varsity Girls proved a determined obstacle for any team to defeat. They began the season with a slow start, but quickly gained speed, confidence and desire which would lead them to a successful season. In the County Tournament, they worked their way to the finals to play arch rival Pisgah for the second straight year. They also placed three m bers on the All-Tournament team. They finished the season second place in the conference with an 11-4 conference record.