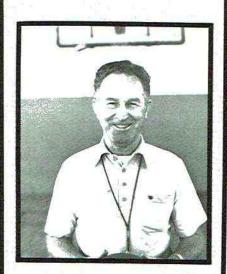

# **DEDICATION**

Mr. Glen Hicks is the son of Mr. and Mrs. Clem Hicks. He attended Pisgah High School where he was active in basketball, on the yearbook staff, and in Future Teachers of America. He was also recipient of the "I Dare You Award". After graduation, he attended Jacksonville State University where he received his Bachelor of Science degree. He then received his Masters degree from the University of Alabama in Birmingham. He is married to the former Shawnee Hancock. He has been a teacher and head basketball coach at North Sand Mountain High School for 5 years.

The 1982 CAMEO is dedicated to a gentleman whose career at North Sand Mountain is admired by many. His hard work and dedication have contributed to the development of pride and a winning spirit in all who have been associated with him. His caring attitude and friendly personality have earned him a warm place in the hearts of students and colleagues alike. With great appreciation for all his efforts in our behalf, the 1982 CAMEO is dedicated to:

Mr. Glen Hicks
History and Physical Education
Jacksonville State University,
B.S., University of Alabama at
Birmingham, M.S.

Mrs. Martha Hill Second Grade Athens College, B.S.

Mrs. Pat Holman Fourth Grade Alabama A & M University, B.S.