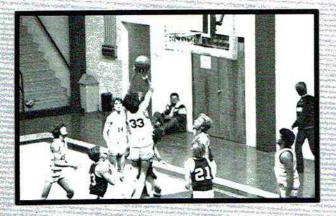

**ATHLETICS** 

Coach Glen Hicks

1981-82 Thundering Herd Season Record: 18-9

First Place N.S.M. Tip-Off Tournament All-Conference Kim Lacy Terry Spears Second Place Sand Mountain Tournament

Terry Spears Senior