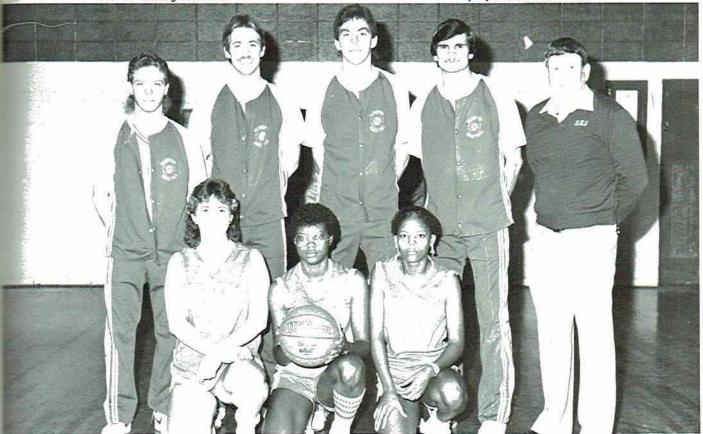

Come on Eddie, dribble!!

David Abbott looks for an opening.

VARSITY BOYS — Front Row: Corey Dave, Marty Cobb. Second Row: Greg McCullough, Chris Bynum, Dywayne Moore, Mark Parker, David Abbot BTEA Jerald Hutchins, Chip Troy.

RSITY GIRLS — Front Row: Coach Storey. Second Row: Eleanor Walker, Coretta Bynum, Gayla Burrows, Lori Gamble, Danette Bynum, Cindy Barte, Jackie Nelson, Lisa Sparkman, Jean Allison, Allison Long.

BTEAM — Front Row: Coach Hamilton. Second Row: John York, Alex Atkins, William Sexton, Maurice Williams, Adrian Hutchins, Levon Dave, Chris Pope, Shawn Rudder, Eddie Bellamy, Gerald Thompson.

### VARSITY BOYS B-T

David Abbott, Sr. Guard

Greg McCullough, Sr. Guard

Dywayne Moore, Sr. Forward

Mark Parker, Sr. Forward

Chris Bynum, Jr. Forward

Marty Cobb, Jr. Guard

Corey Dave, Jr. Guard

Jerald Hutchins, Jr. Center

Chip Troy, Jr. Forward