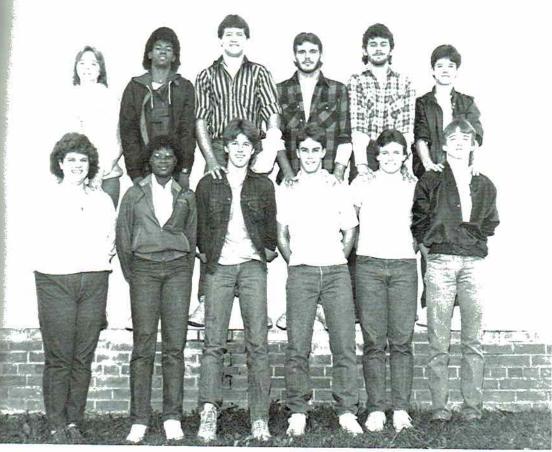

Come on Eddie, dribble!!

David Abbott looks for an opening.

VARSITY BOYS — Front Row: Corey Dave, Marty Cobb. Second Row: Greg McCullough, Chris Bynum, Dywayne Moore, Mark Parker, David Abbot BTEA Jerald Hutchins, Chip Troy.

RSITY GIRLS — Front Row: Coach Storey. Second Row: Eleanor Walker, Coretta Bynum, Gayla Burrows, Lori Gamble, Danette Bynum, Cindy Barte, Jackie Nelson, Lisa Sparkman, Jean Allison, Allison Long.

BTEAM — Front Row: Coach Hamilton. Second Row: John York, Alex Atkins, William Sexton, Maurice Williams, Adrian Hutchins, Levon Dave, Chris Pope, Shawn Rudder, Eddie Bellamy, Gerald Thompson.

### VARSITY BOYS B-T

David Abbott, Sr. Guard

Greg McCullough, Sr. Guard

Dywayne Moore, Sr. Forward

Mark Parker, Sr. Forward

Chris Bynum, Jr. Forward

Marty Cobb, Jr. Guard

Corey Dave, Jr. Guard