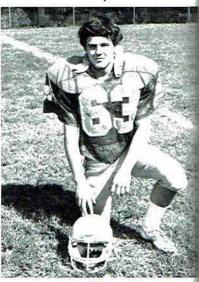

E SENIOR SQUAD — First Row: Danny Wongamanee, Jerry Winters, Greg Talley, David Bice, Greg McCullough. Back Row: Chuckie Murray, Greg kman, Joe Woody, David Abbott, Harold Smith, Dewayne Moore.

David Abbott, Sr. C/DE

Danny Wongmanee, Sr. FB/NG

Joe Woody, Sr. T

David Blizard, Jr. SE/CB

Patrick Childs, Jr. C/LB

Jimmy Graham, Jr. TE/DE

Donnie Henson, Jr. SE/CB

Doug McCutchen, Jr. C/NG

Larry Pylant, Jr. G/T