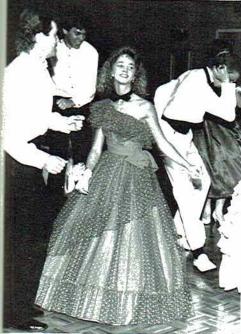

Shawn Rudder and Chris Pope enjoy sitting around the gym.

Kim Wells admires her nosegay.

"Eleanor, he is taking our picture!", exclaims Jackie Nelson.

Patrick Childs strains to lift the weight.

BHS King David Abbott grins and bears his crowning.