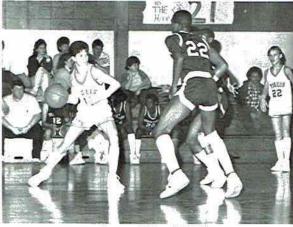

### THE POWER THAT PRESERVES

There are three varsity basketball teams at BHS: the Varsity A-Team Boys, Varsity Girls, and the Varsity B-Team Boys. Each team works hard on the court to look good, thus making BHS look good.

Teams win and teams lose, but the three teams at BHS never really lose. Even though they may be defeated scorewise, they never lose their dignity on the court. They take losses and wins with equal grace, though the wins may be accompanied with a little cheering, too.

The Varsity A-Teams record this year was 10-14. The girls came out with a 7-13 record, while the B-Team ended the season with a record of 11-8.

Through these losses and wins, one thing kept the Tigers going strong. In their case, the power that preserved was friendship. Because BHS is such a small school, everyone knows everyone. That's an excellent characteristic, as far as sports goes. Each member of the team is actually friends with all the other members. This makes for excellent teamwork, which makes for a strong team.