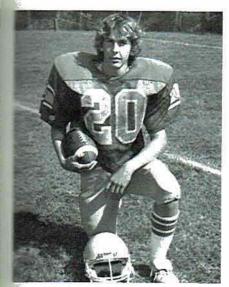

E SENIOR SQUAD — First Row: Danny Wongamanee, Jerry Winters, Greg Talley, David Bice, Greg McCullough. Back Row: Chuckie Murray, Greg kman, Joe Woody, David Abbott, Harold Smith, Dewayne Moore.

David Abbott, Sr. C/DE

David Bice, Sr. RB/CB

Greg McCullough, Sr. SE/S

Dewayne Moore, Sr. FL/CB

Chuckie Murray, Sr. K

Harold Smith, Sr.

Greg Sparkman, Sr. FB/T

Greg Talley, Sr. FB/LB

Jerry Winters, Sr. G/T