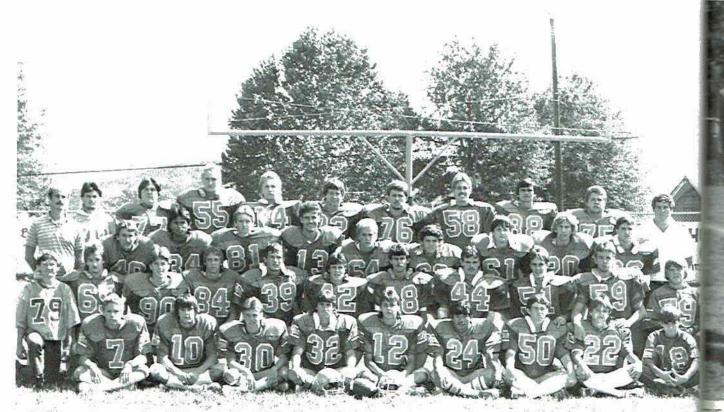

Pictured below: First Row: Greg McCullough, Chuckie Murray, Greg Blevins, Scott Ridley, John Ridley, Danny Wongamanee, Michael Rich, Houston Thomas, Ricky Carver. Second Row: Thomas Terry, Alan Brown, Scotty Walker, Donnie Henson, Greg Sparkman, Travis Thomas, David Bice, Greg Talley, Patrick Childs, Dwayne Abbott, Ricky Kelly. Third Row: Coach McCraw, Chip Troy, Tom Wongmanee, David Blizard, Randall Potterfield, Eric Warren, Jerry Winters, Doug McCutchen, James Barnard, Larry Pylant. Fourth Row: J. C. Daniels, Glenn Wilson, Jimmy Graham, Todd Willis, Greg Whitcher, Harold Smith, David Abbott, Dewayne Moore, Joe Woody, Coach Thomas.