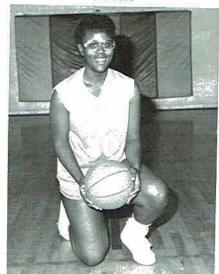

### VARSITY GIRLS

Jean Allison, Sr. Guard

Jackie Nelson, Sr. Guard

Eleanor Walker, Sr. Forward

Coretta Bynum, Jr. Forward

Lori Gamble, Jr. Forward

Gayla Burrows, Soph. Center

Danetta Bynum, Soph. Forward