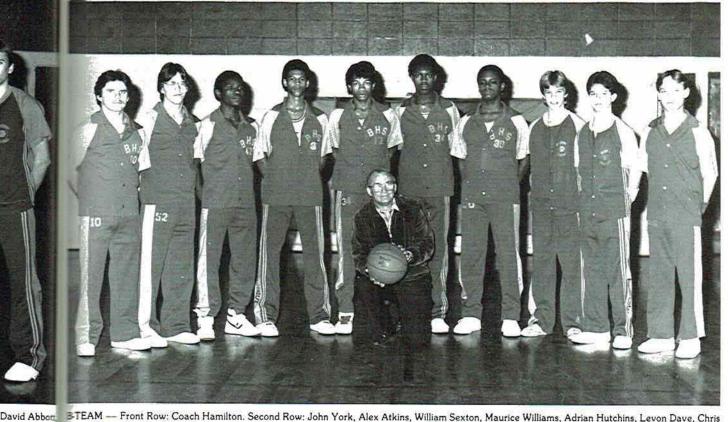

RSITY GIRLS — Front Row: Coach Storey. Second Row: Eleanor Walker, Coretta Bynum, Gayla Burrows, Lori Gamble, Danette Bynum, Cindy Barte, Jackie Nelson, Lisa Sparkman, Jean Allison, Allison Long.

BTEAM — Front Row: Coach Hamilton. Second Row: John York, Alex Atkins, William Sexton, Maurice Williams, Adrian Hutchins, Levon Dave, Chris Pope, Shawn Rudder, Eddie Bellamy, Gerald Thompson.

### VARSITY BOYS B-T

David Abbott, Sr. Guard

Greg McCullough, Sr. Guard

Dywayne Moore, Sr. Forward

Mark Parker, Sr. Forward

Chris Bynum, Jr. Forward

Marty Cobb, Jr. Guard

Corey Dave, Jr. Guard

Jerald Hutchins, Jr. Center

Chip Troy, Jr. Forward

### BOY STEAM BOYS

Eddie Bellamy, Soph. Guard

William Sexton, Soph. Guard

Gerald Thompson, Soph. Guard

Alex Atkins, Fresh. Guard

Levon Dave, Fresh. Center

Chris Pope, Fresh. Forward

Shawn Rudder, Fresh. Guard

Maurice Williams, Fresh. Forward

John York, Fresh. Guard