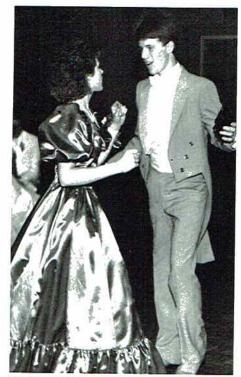

Shawn Rudder and Chris Pope enjoy sitting around the gym.

Kim Wells admires her nosegay.

"Eleanor, he is taking our picture!", exclaims Jackie Nelson.

Patrick Childs strains to lift the weight.

BHS King David Abbott grins and bears his crowning.