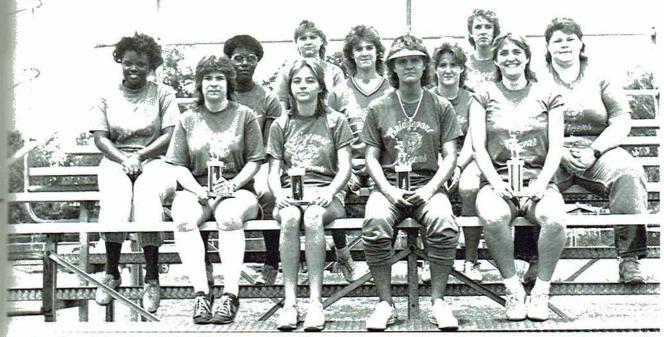

### BHS STUDENT COUNCIL

First Row: Tammy Jackson, Cindy Jones, Mary Galovich, Mitzi Whitcher. Second Row: Sharon Thomas, Alicia Whitcher, Sharon Barham, Holli Davis, Kelli Thomas, Cindy Thomas. Third Row: Stephanie Matthews, Chip Troy, Kelli Faircloth, Greg Whitcher, Valerie Cox, Cindy Collins, Mrs. Paula Tally, sponsor. Not Pictured: Stacy Gothard.

### CIL

Barham, Holli Cindy Collins,

Sponsor, Mrs. Paula Tally; President, Alicia Whitcher; Vice-President, Greg Whitcher; Secretary, Holli Davis; Treasurer, Kelli Faircloth.

Stacy Gothard and Cindy Collins present seventh grade favorites with their flowers.