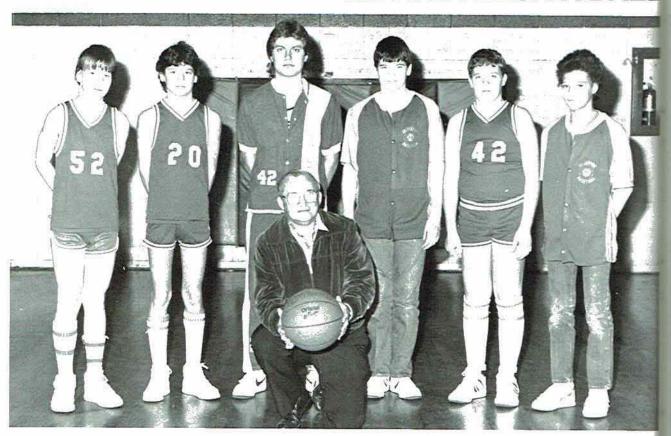

Coach Kenneth Storey

Front Row: Randall Davis, David Atkins, Jimmy Lee Akins, Shane Gray, Michael Walker, Sammy Smith, Middle Row: Jeff Thompson, Dan Cobb, Alex Atkin John York, Steve Moore. Back Row: Lamar Graham, Chris Pope, Kyle Thomas, Levon Dave, Maurice Williams, Tim Allison.