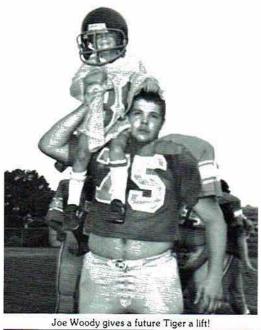

E SENIOR SQUAD — First Row: Danny Wongamanee, Jerry Winters, Greg Talley, David Bice, Greg McCullough. Back Row: Chuckie Murray, Greg kman, Joe Woody, David Abbott, Harold Smith, Dewayne Moore.

David Abbott, Sr. C/DE

Danny Wongmanee, Sr. FB/NG

Joe Woody, Sr. T

David Blizard, Jr. SE/CB

Patrick Childs, Jr. C/LB

Jimmy Graham, Jr. TE/DE

Donnie Henson, Jr. SE/CB

Doug McCutchen, Jr. C/NG

Larry Pylant, Jr. G/T