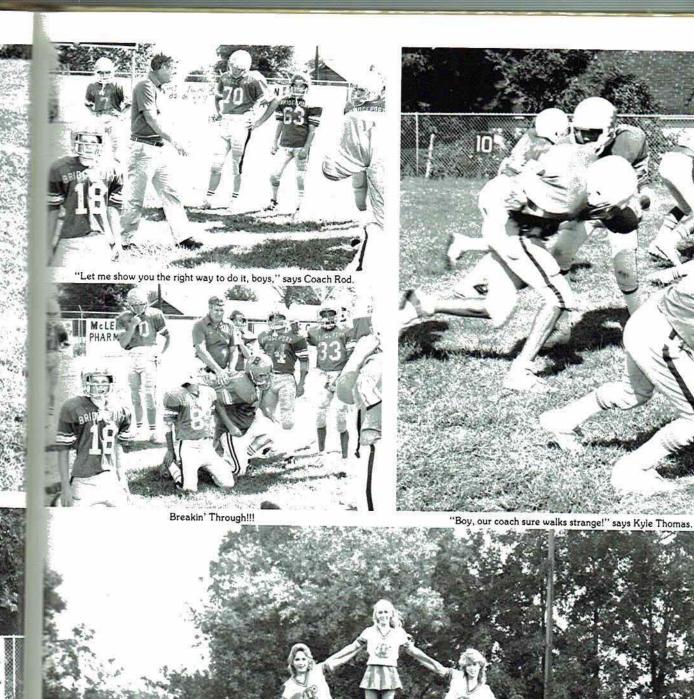

Shawn Rudder and Chris Pope enjoy sitting around the gym.

Kim Wells admires her nosegay.

"Eleanor, he is taking our picture!", exclaims Jackie Nelson.

Patrick Childs strains to lift the weight.

BHS King David Abbott grins and bears his crowning.

Students getting carried away with history.

Mrs. Mountain and the future Jr. High Homecoming Court of 1985.

Oh, they want to take our picture.

Like, hey man, here we are in the annual.

What can you say about Chuckie Murray?

Smiles everyone, smiles.

"I wish I didn't have to wear this dress," says Sharon Barham.

"That's so stupid, Larry," exclaims Lisa Akin.

Dwayne Abbott says, "It's for you, Susie."

Seventh graders enjoy the benefits of home ec.

I wonder where everybody else is.

Barbara Thompson is busy at work.

Admiring the new annuals.

Another exciting p.e. class.

Gossiping in the gym,

David Abbott

Ricky Abbott

Jean Allison