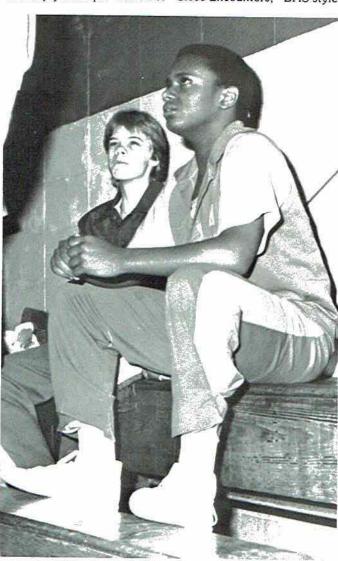

Shawn Rudder and Chris Pope enjoy sitting around the gym.

Kim Wells admires her nosegay.

"Eleanor, he is taking our picture!", exclaims Jackie Nelson.

Patrick Childs strains to lift the weight.

BHS King David Abbott grins and bears his crowning.