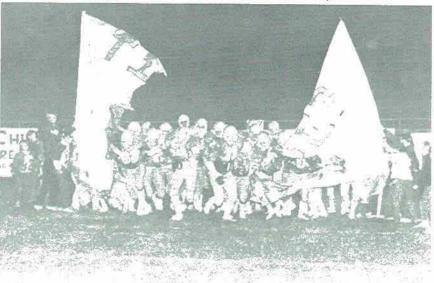

### TIGER SPIRIT!

Even though the Tigers finished the season with a record of 3-7, they still had an outstanding year. The team stuck together and lasted the season out, never giving up. The Tigers entered the new season and left it behind with the same inimitable Tiger spirit and pride. Greg Talley, David Bice, Harold Smith, Larry Pylant, and Danny Wongmanee all won spots on the Jackson County All-Star Team. Jerry Winters and David Abbott won Honorable Mention on the same team. Coach Thomas and the entire team is very enthusiastic about next season. Everyone's been working extra hard, and the team is much more experienced. Experience, or lack of it, according to Coach Thomas, was one of the factors that hurt the Tigers in '85. The team was built around relative newcomers, and they just didn't have the experience needed to carry the team. Now they are geared up, ready to face a new season, new challenges, and new levels.

### **VARSITY ACTION!**