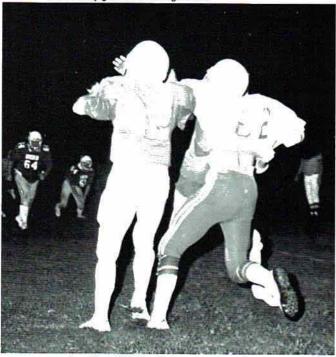

Sparkman and Abbott wait for the toss!

Talley leads the charge!

Abbott takes it downfield!

Sparkman executes a block for Potterfield!

Randall and Greg.

Dwayne and Moe.

### MOMENTS TO REMEMBER

Greg Whitcher blocks a screen pass!