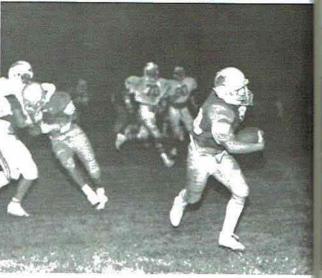

Sparkman and Abbott wait for the toss!

Talley leads the charge!

Abbott takes it downfield!

Sparkman executes a block for Potterfield!

Randall and Greg.

Dwayne and Moe.

### MOMENTS TO REMEMBER

Greg Whitcher blocks a screen pass!