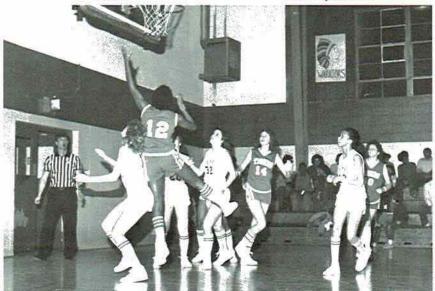

Come on Eddie, dribble!!

David Abbott looks for an opening.

VARSITY BOYS — Front Row: Corey Dave, Marty Cobb. Second Row: Greg McCullough, Chris Bynum, Dywayne Moore, Mark Parker, David Abbot BTEA Jerald Hutchins, Chip Troy.

### GIRLS

Cindy White, Fresh. Center

Adrian Hutchins, Fresh. Guard

Ken Storey Varsity Coach

Woody Hamilton Jr. High Coach

Eleanor Walker goes up for two!

Heads Up!!

Jackie Nelson tries to dodge a Panther!