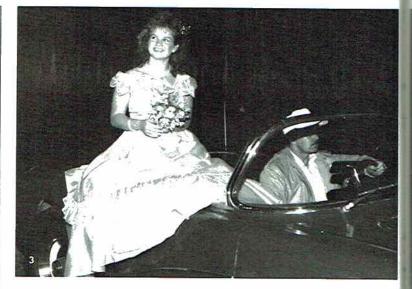

game ball. That meant a lot to me. The night was really exciting and I will never forget it!" This was what Holli had to say about the 1985 Homecoming.

And she was right. It was exciting. The Tigers had a wonderful victory, and the halftime ceremony was truly special. Speaking of special, what about our homecoming court? We really are proud of them, so proud we want to show them to everyone. So here they are!



Melissa Cooper, senior; escort, Patrick Childs



Holli Davis, senior; escort, Greg Talley



Cindy Roper, senior; escort, David Bice



Mary Beth Lambert, junior; escort, David Abbott



Tammy Jackson, sophomore; escort, Cherlie Blevins



Peggy Williams, junior; escort, Greg Whitcher



Kim Allen, freshman; escort, Maurice Williams

## CLOSE ENCOUNTERS OF THE REGAL KIND





















- 1. Give us a break!
  2. David Abbott crowns the 1985 Homecoming Queen, Holli Davis.
  3. Tammy Jackson smiles at her fans.
  4. One cool couple!
  5. Another exciting photo session!
  6. Future BHS royalty.
  7. Cindy Roper and her "Cinderella" smile!
  8. Peggy Williams is lookin' good!
  9. Our 1985 Homecoming Court.



Mr. and Miss BHS David Abbott and Stephanie Lambert





Stephanie is rocking on!



David Abbott strikes a G.Q. pose!

Mr. BHS, David Abbott, has continued to keep himself busy throughout his high school career. Not only has he played three years of varsity football and baseball, and two years of basketball and track, he also serves as Vice-President of the senior class, and was elected Best Dressed by his classmates. Aside from his school activities, Da