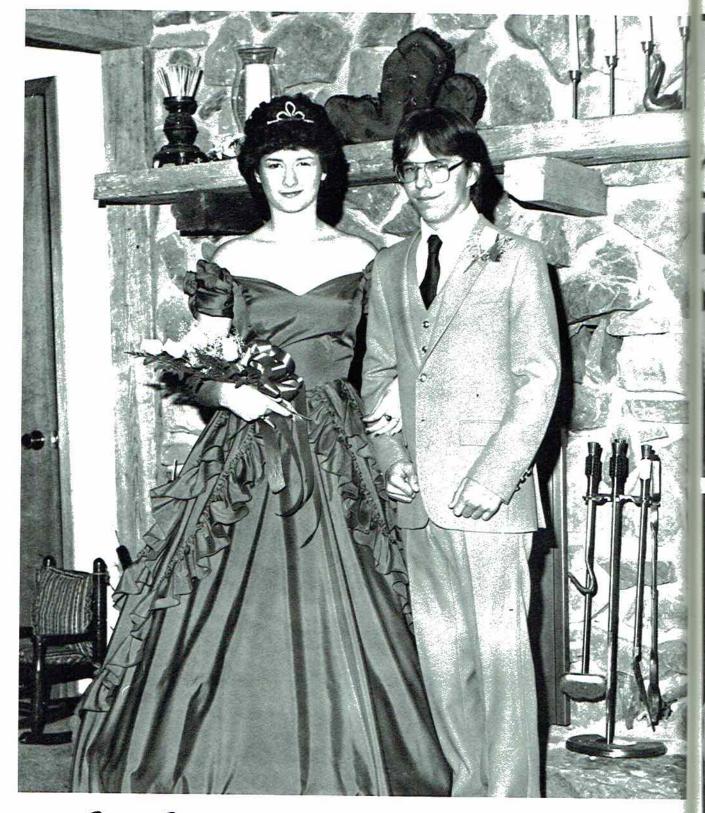

ties, David enjoys working at Bridgeport Sports, otherwise known as "Rod's Store," and at the swimming pool in the summer as a lifeguard. But David is not all work and no play; he also likes to duck and deer hunt and ride his horse, Bandit. David's wide area of interests and talents make it plain that he has truly earned his title as Mr. BHS.

Miss BHS, Stephanie Lambert, also has many hobbies. Among them are: drawing and sketching, collecting remnants of years past, keeping journals of everyday life, and traveling. Someday, she would like to travel to foreign countries and learn other ways of life. Stephanie has been a member of the Beta Club for three years and was elected Most Dependable by the senior class. In the future, Stephanie plans to pursue a career in Business Administration.



Ir. Mr. and Miss BHS Alex Atkins and Valerie Cox



Left: Larry Bird hasn't got anything on me. Below: Play it, Valerie! Bottom Left: "Our fans love us, Valerie," says Alex.





Junior Mr. BHS, Alex Atkins, is an enthusiastic student here at BHS. He has enjoyed playing basketball for three years, football for two years, and baseball for one year. He is a member of FFA and secretary of the ninth grade class. Alex says his favorite hobbies, besides girls, are hunting, trapping, and fishing. In the distant future, Alex hopes to either go into the Air Force or become an optometrist.

Junior Miss BHS, Valerie Cox, has several interesting hobbies, too. She not only likes going shopping, spending time with her sister, and reading, but she really enjoys "clowning" around — yes, literally clowni