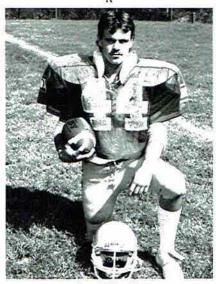

E SENIOR SQUAD — First Row: Danny Wongamanee, Jerry Winters, Greg Talley, David Bice, Greg McCullough. Back Row: Chuckie Murray, Greg kman, Joe Woody, David Abbott, Harold Smith, Dewayne Moore.

David Abbott, Sr. C/DE

David Bice, Sr. RB/CB

Greg McCullough, Sr. SE/S

Dewayne Moore, Sr. FL/CB

Chuckie Murray, Sr. K

Harold Smith, Sr.

Greg Sparkman, Sr. FB/T

Greg Talley, Sr. FB/LB

Jerry Winters, Sr. G/T