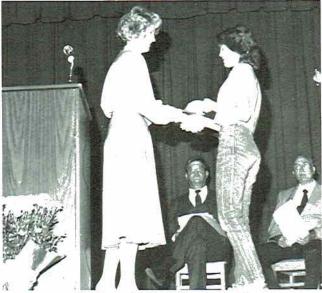

Shawn Rudder and Chris Pope enjoy sitting around the gym.

Kim Wells admires her nosegay.

"Eleanor, he is taking our picture!", exclaims Jackie Nelson.

Patrick Childs strains to lift the weight.

BHS King David Abbott grins and bears his crowning.