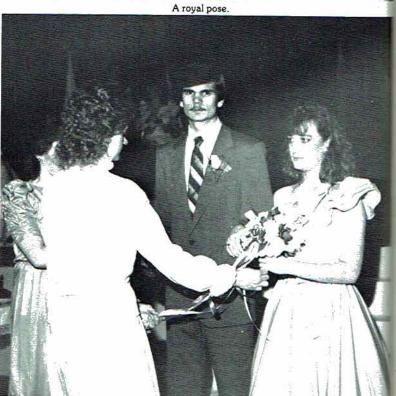

Shawn Rudder and Chris Pope enjoy sitting around the gym.

Kim Wells admires her nosegay.

"Eleanor, he is taking our picture!", exclaims Jackie Nelson.

Patrick Childs strains to lift the weight.

BHS King David Abbott grins and bears his crowning.