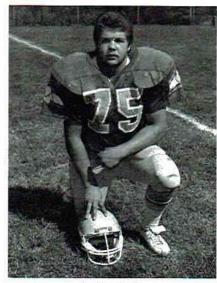

E SENIOR SQUAD — First Row: Danny Wongamanee, Jerry Winters, Greg Talley, David Bice, Greg McCullough. Back Row: Chuckie Murray, Greg kman, Joe Woody, David Abbott, Harold Smith, Dewayne Moore.

David Abbott, Sr. C/DE

Danny Wongmanee, Sr. FB/NG

Joe Woody, Sr. T

David Blizard, Jr. SE/CB

Patrick Childs, Jr. C/LB

Jimmy Graham, Jr. TE/DE

Donnie Henson, Jr. SE/CB

Doug McCutchen, Jr. C/NG

Larry Pylant, Jr. G/T