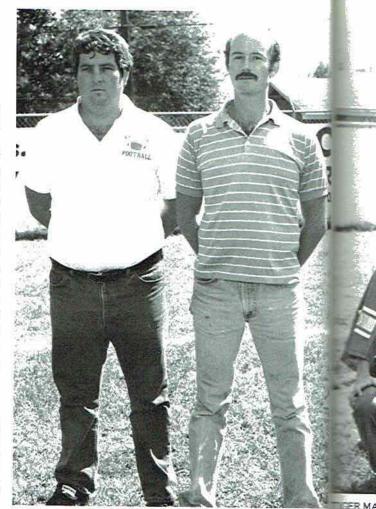

Coaches Jim Thomas and Jere McCraw.

50

E SEN

ER MANAGERS — Ricky Carver, Thomas Terry, Ricky Kelly, J. C. Daniels.

When asked about the season, Coach Thomas said that it's hard to be proud of a 3-7 record, but that it does make you sit back and realize that it takes hard work to win. He said that the season opened the eyes for future players and teams at BHS to the fact that it does take hard work and commitment to succeed. According to Thomas, the major strength of his team was the unity, and the fact that everyone worked well together as a team.