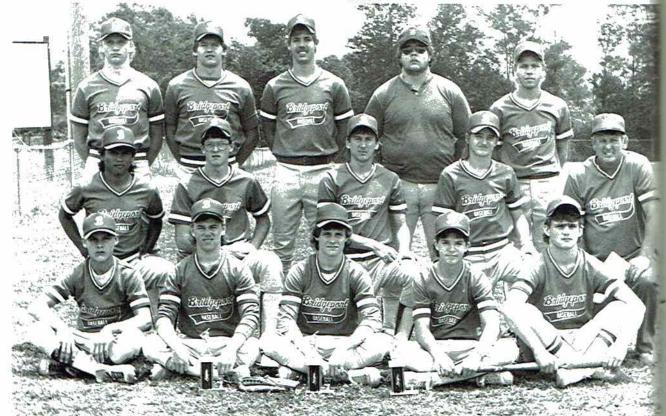

Cherry Walker, Norma Walker, and DeAngela Allison take a walk before the game.

#### VARSITY BASEBALL

Baseball and spring were made for each other, and without one, the other would seem out of place. This year, the Tigers came out ahead, with a record of 14 wins, 13 losses. With the able guidance of Coach Kenneth 'Rod' Storey, the Tigers did a super job. We congratulate them on their winning season.











Greg McCullough Senior



Joe Woody Senior



Trevis Thomas Junior



Chip Troy Junior

Greg Whitcher Junior

Todd Willis Junior





AWARD WINNERS — Front: David Abbott and Greg McCullough, All-County and All-District baseball. Back: Greg Whitcher, All-County track; Travis Thomas, All-County baseball.



The senior squad. Joe Woody in front, Greg McCullough and Dan Abbott.

Kelly



First Row: Gerald Thompson, Greg Blevins, Travis Thomas, Eddie Bellamy, Ronnie Scott. Second Row: Tom Wongmanee, Bo Turner, Chip Tro Houston Thomas, Coach Storey. Third Row: Todd Willis, Greg Whitcher, David Abbott, Joe Woody, Greg McCullough.

#### GIRLS' SOFTBALL

A new sport came into existence at BHS this year. The male part of BHS took on softball. The first season turn-dout pretty well, even though the team ended with a 4-5 ecord. During an interview with Coach Storey, we asked to give his opinion of the season as a whole. "I thought was real good for the first year. We got beat by Pisgah,

but they have been playing together for several years and have been in the state play-offs and in summer tournaments. We hope to improve next year and hope more girls will come out."

Bridgeport