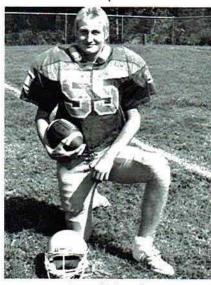

E SENIOR SQUAD — First Row: Danny Wongamanee, Jerry Winters, Greg Talley, David Bice, Greg McCullough. Back Row: Chuckie Murray, Greg kman, Joe Woody, David Abbott, Harold Smith, Dewayne Moore.

David Abbott, Sr. C/DE

David Bice, Sr. RB/CB

Greg McCullough, Sr. SE/S

Dewayne Moore, Sr. FL/CB

Chuckie Murray, Sr. K

Harold Smith, Sr.

Greg Sparkman, Sr. FB/T

Greg Talley, Sr. FB/LB

Jerry Winters, Sr. G/T