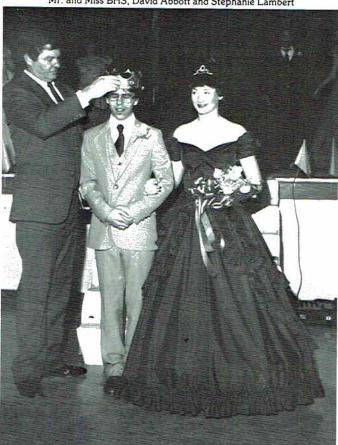

### BHS STUDENT COUNCIL

First Row: Tammy Jackson, Cindy Jones, Mary Galovich, Mitzi Whitcher. Second Row: Sharon Thomas, Alicia Whitcher, Sharon Barham, Holli Davis, Kelli Thomas, Cindy Thomas. Third Row: Stephanie Matthews, Chip Troy, Kelli Faircloth, Greg Whitcher, Valerie Cox, Cindy Collins, Mrs. Paula Tally, sponsor. Not Pictured: Stacy Gothard.