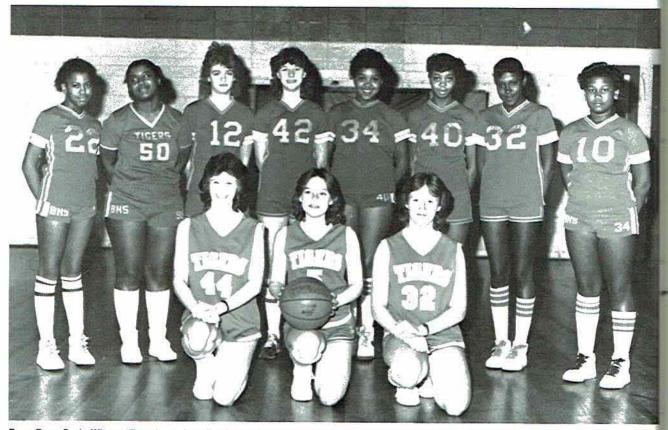

THE 1985 JR. HIGH CHEERLEADERS
Bottom Row: Leah Payne, Kim Sampley, Stacey Gothard. Back Row: Tammy Rogers, Stacy Boldin, Susan Stewart, Dawn Findley, Melissa Bice, Jami Long, Robbin Smith.

Bottom Row: Tina Mason, Addison Holder, Sherry Rogers. Second Row: Missy Mason, Ramona Haley, Karen Rogers.