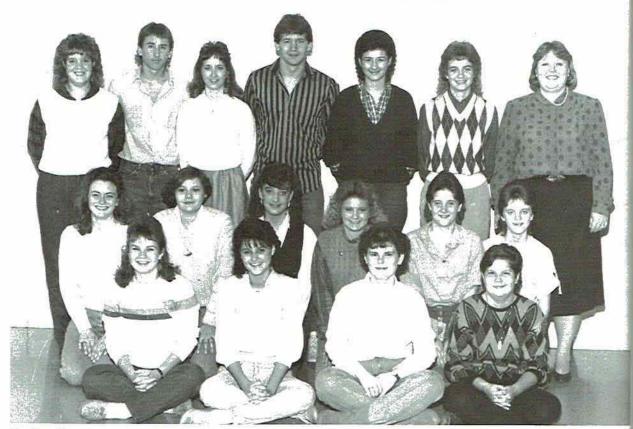

### BHS STUDENT COUNCIL

First Row: Tammy Jackson, Cindy Jones, Mary Galovich, Mitzi Whitcher. Second Row: Sharon Thomas, Alicia Whitcher, Sharon Barham, Holli Davis, Kelli Thomas, Cindy Thomas. Third Row: Stephanie Matthews, Chip Troy, Kelli Faircloth, Greg Whitcher, Valerie Cox, Cindy Collins, Mrs. Paula Tally, sponsor. Not Pictured: Stacy Gothard.

### CIL

Barham, Holli Cindy Collins,

Sponsor, Mrs. Paula Tally; President, Alicia Whitcher; Vice-President, Greg Whitcher; Secretary, Holli Davis; Treasurer, Kelli Faircloth.

Stacy Gothard and Cindy Collins present seventh grade favorites with their flowers.