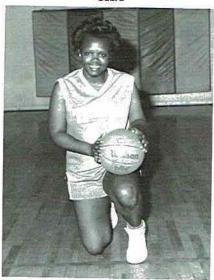

### VARSITY GIRLS

Jean Allison, Sr. Guard

Jackie Nelson, Sr. Guard

Eleanor Walker, Sr. Forward

Coretta Bynum, Jr. Forward

Lori Gamble, Jr. Forward

Gayla Burrows, Soph. Center

Danetta Bynum, Soph. Forward