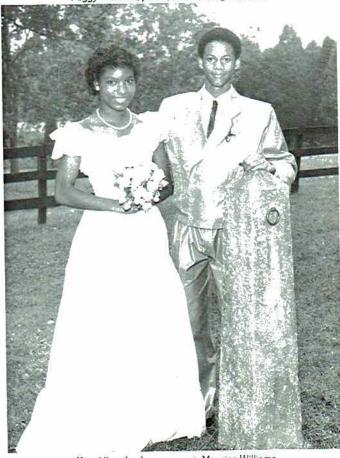

Shawn Rudder and Chris Pope enjoy sitting around the gym.

Kim Wells admires her nosegay.

"Eleanor, he is taking our picture!", exclaims Jackie Nelson.

Patrick Childs strains to lift the weight.

BHS King David Abbott grins and bears his crowning.