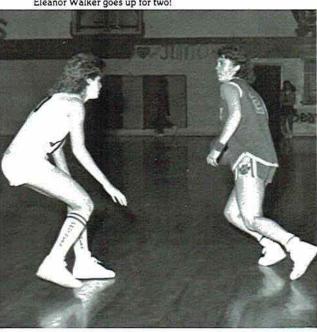

### GIRLS

Cindy White, Fresh. Center

Adrian Hutchins, Fresh. Guard

Ken Storey Varsity Coach

Woody Hamilton Jr. High Coach

Eleanor Walker goes up for two!

Heads Up!!

Jackie Nelson tries to dodge a Panther!