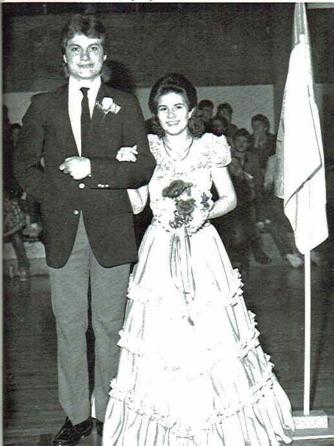

Shawn Rudder and Chris Pope enjoy sitting around the gym.

Kim Wells admires her nosegay.

"Eleanor, he is taking our picture!", exclaims Jackie Nelson.

Patrick Childs strains to lift the weight.

BHS King David Abbott grins and bears his crowning.