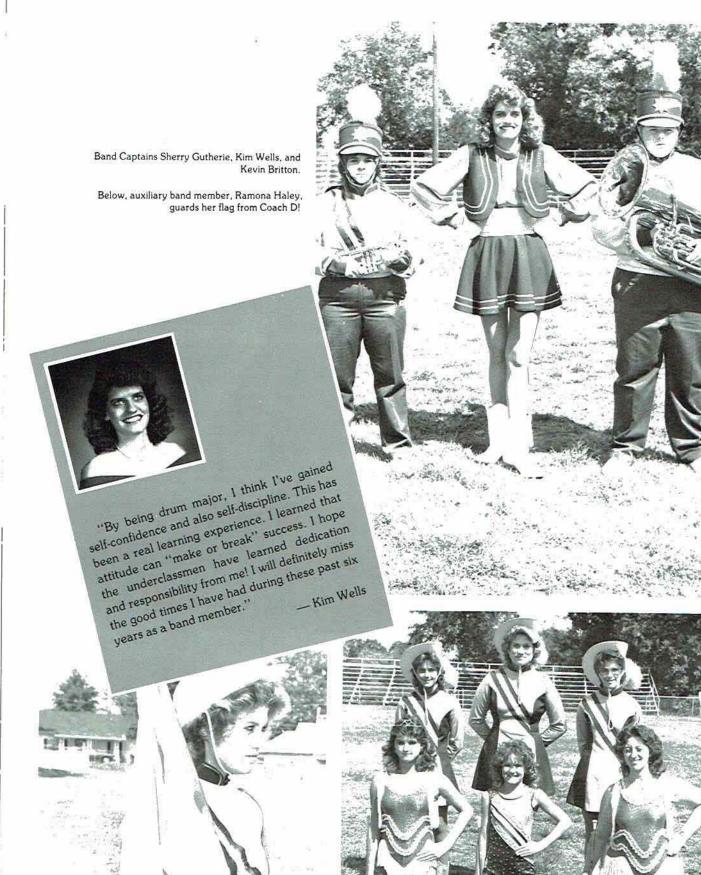

# THE FEW, THE PROUD, The Marching BAND OF BLUE!

We welcome a new band director this year, Mr. Kendall Hampton. He attended college at Mars Hill, North Carolina. He takes on a great challenge with such a small band. We have total faith in Mr. Hampton's ability to

mold the Band of Blue into a band BHS can be proud of. During last year's football season, he took the few, the proud, the Marching Band of Blue, and molded them into the efficient, crowd-pleasing squad that they are today.