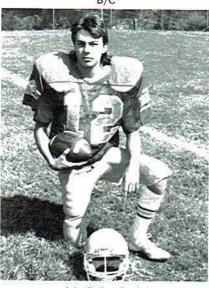

E SENIOR SQUAD — First Row: Danny Wongamanee, Jerry Winters, Greg Talley, David Bice, Greg McCullough. Back Row: Chuckie Murray, Greg kman, Joe Woody, David Abbott, Harold Smith, Dewayne Moore.

David Abbott, Sr. C/DE

Tom Wongmanee, Jr. SE/S

Dwayne Abbott, Soph. G/DE

James Barnard, Soph. FB/LB

Greg Blevins, Soph. B/C

Alan Brown, Soph. G/LB

Randall Potterfield, Soph. QB/S

John Ridley, Soph. QB/S

Houston Thomas, Soph. B/S