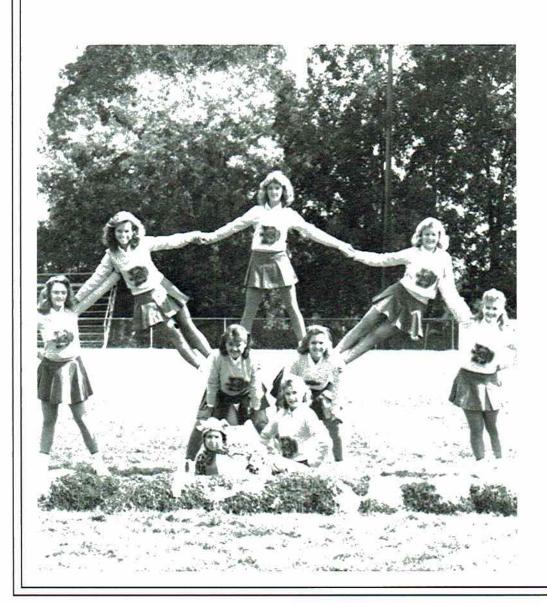

## C Η E E R L E A D E R S

VARSITY

Being a cheerleader is something that means a great deal to Holli Davis, this year's cheerleader captain. Holli has been a cheerleader at BHS for six years. That alone tells us how much she likes cheerleading.

Holli Davis, Sr., 3rd Year, Capt.

Stephanie Matthews, Sr., 2nd Year

Sharon Thomas, Sr., 2nd Year

Kim Porter

Tammy Jackson

Sandy Rowe

Peggy Williams

Margaret Gossett

Give Me A "T"!

THE CHEERLEADER SQUAD — those great girls who work so hard all year long, becoming a team who can get the job done. From getting Spirit Days up and leading pep rallies to cheering the team on during the Friday night games!