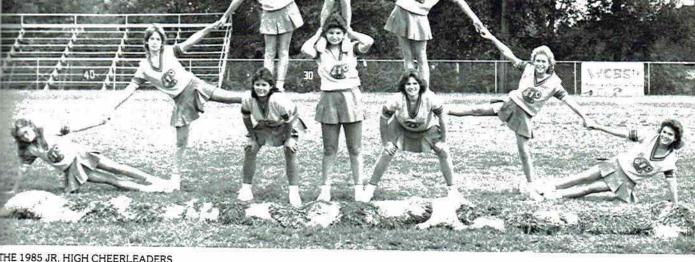

THE 1985 JR. HIGH CHEERLEADERS
Bottom Row: Leah Payne, Kim Sampley, Stacey Gothard. Back Row: Tammy Rogers, Stacy Boldin, Susan Stewart, Dawn Findley, Melissa Bice, Jami Long, Robbin Smith.

Bottom Row: Tina Mason, Addison Holder, Sherry Rogers. Second Row: Missy Mason, Ramona Haley, Karen Rogers.