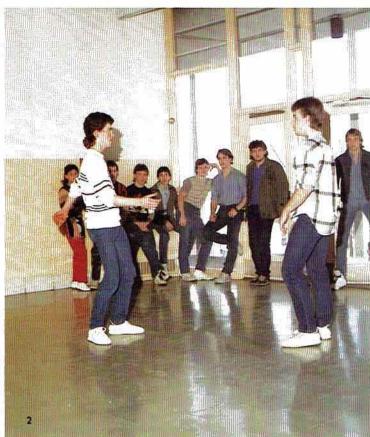

Shawn Rudder and Chris Pope enjoy sitting around the gym.

Kim Wells admires her nosegay.

"Eleanor, he is taking our picture!", exclaims Jackie Nelson.

Patrick Childs strains to lift the weight.

BHS King David Abbott grins and bears his crowning.

 $\label{eq:mark-parker} \mbox{Mark Parker and Greg McCullough} \ -- \ \mbox{the long and short of it.}$ 

Sonia Sebring watches in silence.