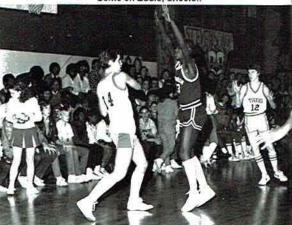

### THE POWER THAT PRESERVES

There are three varsity basketball teams at BHS: the Varsity A-Team Boys, Varsity Girls, and the Varsity B-Team Boys. Each team works hard on the court to look good, thus making BHS look good.

Teams win and teams lose, but the three teams at BHS never really lose. Even though they may be defeated scorewise, they never lose their dignity on the court. They take losses and wins with equal grace, though the wins may be accompanied with a little cheering, too.

The Varsity A-Teams record this year was 10-14. The girls came out with a 7-13 record, while the B-Team ended the season with a record of 11-8.

Through these losses and wins, one thing kept the Tigers going strong. In their case, the power that preserved was friendship. Because BHS is such a small school, everyone knows everyone. That's an excellent characteristic, as far as sports goes. Each member of the team is actually friends with all the other members. This makes for excellent teamwork, which makes for a strong team.