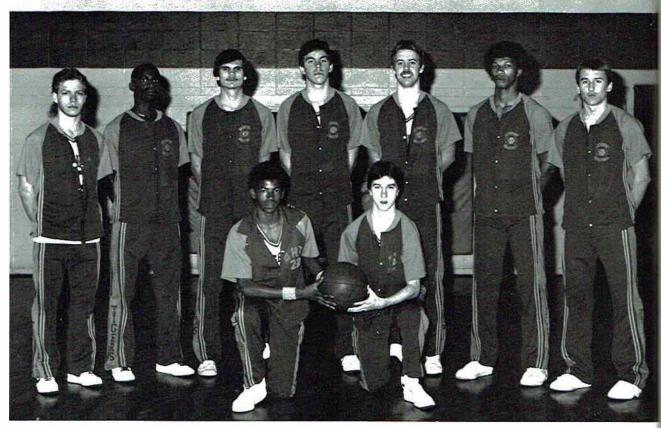

Come on Eddie, dribble!!

David Abbott looks for an opening.

VARSITY BOYS — Front Row: Corey Dave, Marty Cobb. Second Row: Greg McCullough, Chris Bynum, Dywayne Moore, Mark Parker, David Abbot BTEA Jerald Hutchins, Chip Troy.

### VARSITY BOYS B-T

David Abbott, Sr. Guard

Greg McCullough, Sr. Guard

Dywayne Moore, Sr. Forward

Mark Parker, Sr. Forward

Chris Bynum, Jr. Forward

Marty Cobb, Jr. Guard

Corey Dave, Jr. Guard

Jerald Hutchins, Jr. Center

Chip Troy, Jr. Forward