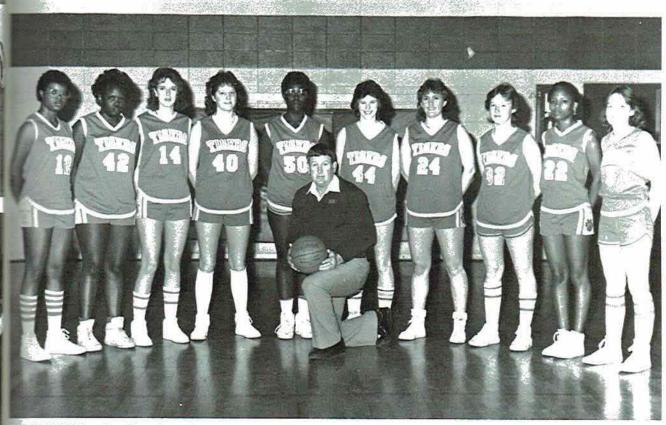

RSITY GIRLS — Front Row: Coach Storey. Second Row: Eleanor Walker, Coretta Bynum, Gayla Burrows, Lori Gamble, Danette Bynum, Cindy Barte, Jackie Nelson, Lisa Sparkman, Jean Allison, Allison Long.

BTEAM — Front Row: Coach Hamilton. Second Row: John York, Alex Atkins, William Sexton, Maurice Williams, Adrian Hutchins, Levon Dave, Chris Pope, Shawn Rudder, Eddie Bellamy, Gerald Thompson.

### VARSITY GIRLS

Jean Allison, Sr. Guard

Jackie Nelson, Sr. Guard

Eleanor Walker, Sr. Forward

Coretta Bynum, Jr. Forward

Lori Gamble, Jr. Forward

Gayla Burrows, Soph. Center

Danetta Bynum, Soph. Forward

Allison Long, Fresh. Forward

Lisa Sparkman, Fresh. Guard

### GIRLS

Cindy White, Fresh. Center

Adrian Hutchins, Fresh. Guard

Ken Storey Varsity Coach

Woody Hamilton Jr. High Coach

Eleanor Walker goes up for two!

Heads Up!!

Jackie Nelson tries to dodge a Panther!