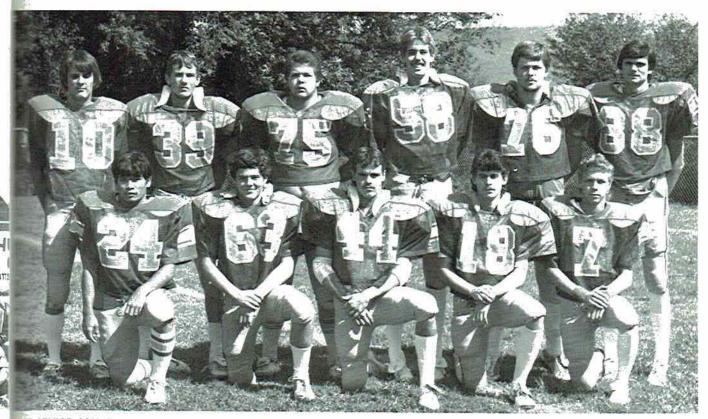

E SENIOR SQUAD — First Row: Danny Wongamanee, Jerry Winters, Greg Talley, David Bice, Greg McCullough. Back Row: Chuckie Murray, Greg kman, Joe Woody, David Abbott, Harold Smith, Dewayne Moore.

David Abbott, Sr. C/DE