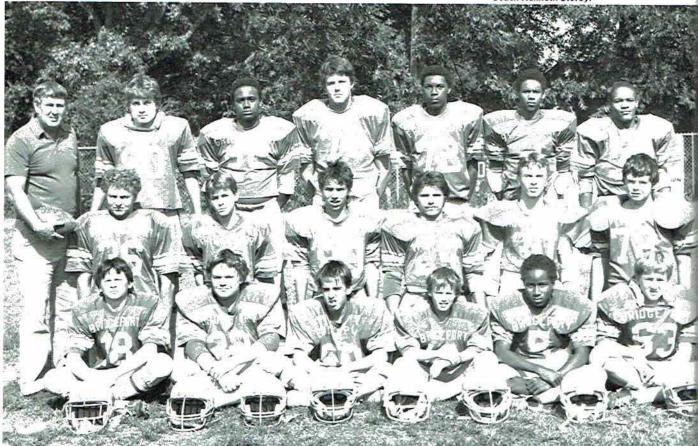

Pictured below: First Row: Greg McCullough, Chuckie Murray, Greg Blevins, Scott Ridley, John Ridley, Danny Wongamanee, Michael Rich, Houston Thomas, Ricky Carver. Second Row: Thomas Terry, Alan Brown, Scotty Walker, Donnie Henson, Greg Sparkman, Travis Thomas, David Bice, Greg Talley, Patrick Childs, Dwayne Abbott, Ricky Kelly. Third Row: Coach McCraw, Chip Troy, Tom Wongmanee, David Blizard, Randall Potterfield, Eric Warren, Jerry Winters, Doug McCutchen, James Barnard, Larry Pylant. Fourth Row: J. C. Daniels, Glenn Wilson, Jimmy Graham, Todd Willis, Greg Whitcher, Harold Smith, David Abbott, Dewayne Moore, Joe Woody, Coach Thomas.