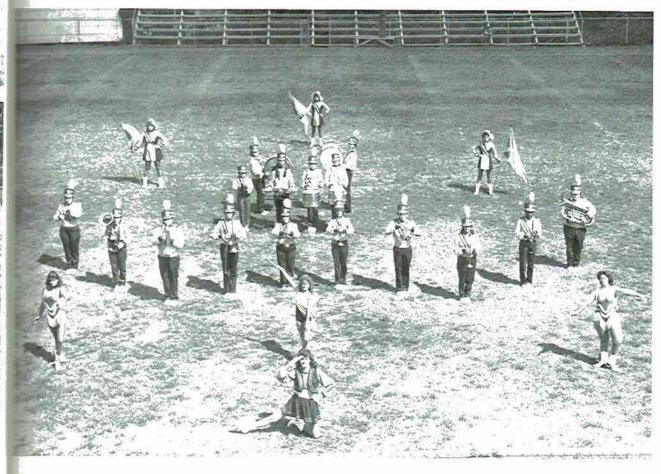

# THE FEW, THE PROUD, The Marching BAND OF BLUE!

We welcome a new band director this year, Mr. Kendall Hampton. He attended college at Mars Hill, North Carolina. He takes on a great challenge with such a small band. We have total faith in Mr. Hampton's ability to

mold the Band of Blue into a band BHS can be proud of. During last year's football season, he took the few, the proud, the Marching Band of Blue, and molded them into the efficient, crowd-pleasing squad that they are today.