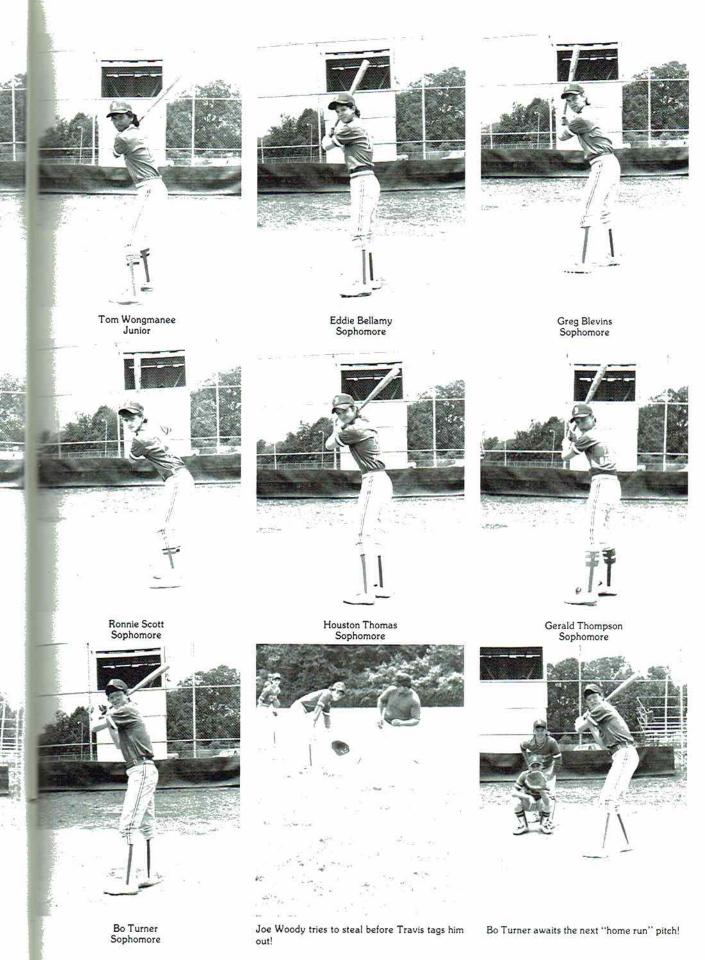

SPORTS

### TIGER SPIRIT!

Even though the Tigers finished the season with a record of 3-7, they still had an outstanding year. The team stuck together and lasted the season out, never giving up. The Tigers entered the new season and left it behind with the same inimitable Tiger spirit and pride. Greg Talley, David Bice, Harold Smith, Larry Pylant, and Danny Wongmanee all won spots on the Jackson County All-Star Team. Jerry Winters and David Abbott won Honorable Mention on the same team. Coach Thomas and the entire team is very enthusiastic about next season. Everyone's been working extra hard, and the team is much more experienced. Experience, or lack of it, according to Coach Thomas, was one of the factors that hurt the Tigers in '85. The team was built around relative newcomers, and they just didn't have the experience needed to carry the team. Now they are geared up, ready to face a new season, new challenges, and new levels.

Pictured below: First Row: Greg McCullough, Chuckie Murray, Greg Blevins, Scott Ridley, John Ridley, Danny Wongamanee, Michael Rich, Houston Thomas, Ricky Carver. Second Row: Thomas Terry, Alan Brown, Scotty Walker, Donnie Henson, Greg Sparkman, Travis Thomas, David Bice, Greg Talley, Patrick Childs, Dwayne Abbott, Ricky Kelly. Third Row: Coach McCraw, Chip Troy, Tom Wongmanee, David Blizard, Randall Potterfield, Eric Warren, Jerry Winters, Doug McCutchen, James Barnard, Larry Pylant. Fourth Row: J. C. Daniels, Glenn Wilson, Jimmy Graham, Todd Willis, Greg Whitcher, Harold Smith, David Abbott, Dewayne Moore, Joe Woody, Coach Thomas.