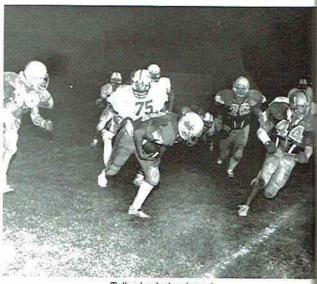

### TIGER SPIRIT!

Even though the Tigers finished the season with a record of 3-7, they still had an outstanding year. The team stuck together and lasted the season out, never giving up. The Tigers entered the new season and left it behind with the same inimitable Tiger spirit and pride. Greg Talley, David Bice, Harold Smith, Larry Pylant, and Danny Wongmanee all won spots on the Jackson County All-Star Team. Jerry Winters and David Abbott won Honorable Mention on the same team. Coach Thomas and the entire team is very enthusiastic about next season. Everyone's been working extra hard, and the team is much more experienced. Experience, or lack of it, according to Coach Thomas, was one of the factors that hurt the Tigers in '85. The team was built around relative newcomers, and they just didn't have the experience needed to carry the team. Now they are geared up, ready to face a new season, new challenges, and new levels.

Pictured below: First Row: Greg McCullough, Chuckie Murray, Greg Blevins, Scott Ridley, John Ridley, Danny Wongamanee, Michael Rich, Houston Thomas, Ricky Carver. Second Row: Thomas Terry, Alan Brown, Scotty Walker, Donnie Henson, Greg Sparkman, Travis Thomas, David Bice, Greg Talley, Patrick Childs, Dwayne Abbott, Ricky Kelly. Third Row: Coach McCraw, Chip Troy, Tom Wongmanee, David Blizard, Randall Potterfield, Eric Warren, Jerry Winters, Doug McCutchen, James Barnard, Larry Pylant. Fourth Row: J. C. Daniels, Glenn Wilson, Jimmy Graham, Todd Willis, Greg Whitcher, Harold Smith, David Abbott, Dewayne Moore, Joe Woody, Coach Thomas.