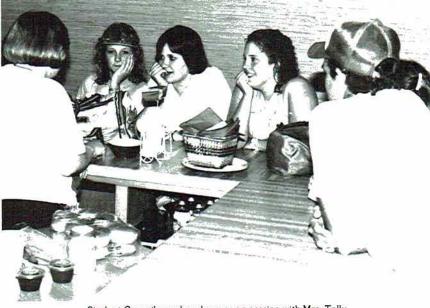

### BHS STUDENT COUNCIL

First Row: Tammy Jackson, Cindy Jones, Mary Galovich, Mitzi Whitcher. Second Row: Sharon Thomas, Alicia Whitcher, Sharon Barham, Holli Davis, Kelli Thomas, Cindy Thomas. Third Row: Stephanie Matthews, Chip Troy, Kelli Faircloth, Greg Whitcher, Valerie Cox, Cindy Collins, Mrs. Paula Tally, sponsor. Not Pictured: Stacy Gothard.

### CIL

Barham, Holli Cindy Collins,

Sponsor, Mrs. Paula Tally; President, Alicia Whitcher; Vice-President, Greg Whitcher; Secretary, Holli Davis; Treasurer, Kelli Faircloth.

Stacy Gothard and Cindy Collins present seventh grade favorites with their flowers.