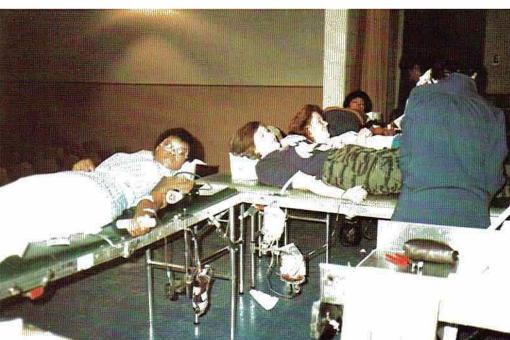

Dwayne Abbott prepares to give blood.

The Student Council is one of the school's more active clubs. This year the Student Council sponsored a fundraiser, the Smarty Party, the BHS Royal Coronation, the rose sale, the Red Cross Blood Drive, and the Elizabeth Mountain School Service Scholarship. On Awards Day the Student Council presented the school with a check for three hundred dollars to be used for general repairs. To end the year the Student Council and Beta Club had a party at the Valley Health Spa.