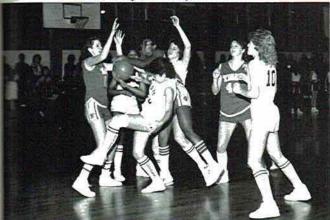

Come on Eddie, dribble!!

David Abbott looks for an opening.

VARSITY BOYS — Front Row: Corey Dave, Marty Cobb. Second Row: Greg McCullough, Chris Bynum, Dywayne Moore, Mark Parker, David Abbot BTEA Jerald Hutchins, Chip Troy.

RSITY GIRLS — Front Row: Coach Storey. Second Row: Eleanor Walker, Coretta Bynum, Gayla Burrows, Lori Gamble, Danette Bynum, Cindy Barte, Jackie Nelson, Lisa Sparkman, Jean Allison, Allison Long.

BTEAM — Front Row: Coach Hamilton. Second Row: John York, Alex Atkins, William Sexton, Maurice Williams, Adrian Hutchins, Levon Dave, Chris Pope, Shawn Rudder, Eddie Bellamy, Gerald Thompson.