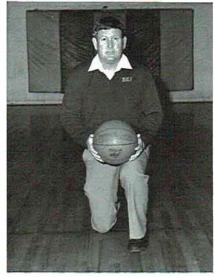

### GIRLS

Cindy White, Fresh. Center

Adrian Hutchins, Fresh. Guard

Ken Storey Varsity Coach

Woody Hamilton Jr. High Coach

Eleanor Walker goes up for two!

Heads Up!!

Jackie Nelson tries to dodge a Panther!