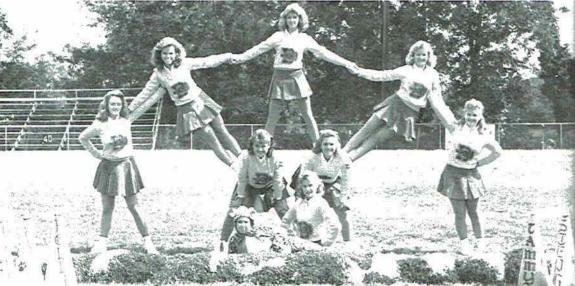

Give Me A "T"!

THE CHEERLEADER SQUAD — those great girls who work so hard all year long, becoming a team who can get the job done. From getting Spirit Days up and leading pep rallies to cheering the team on during the Friday night games!

They put in grueling hours at cheerleader camp, practicing all summer long. They work very hard making the cheers just perfect, so there'll be no mistakes that would embarrass them or the school!

Football wouldn't be the same without the cheerleaders urging the team on, keeping the crowd fired-up all the time, screaming at the top of their lungs.