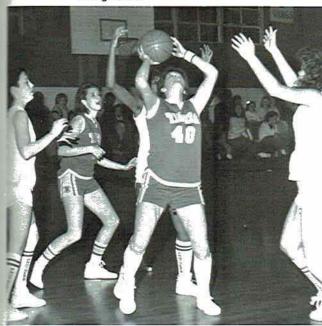

Come on Eddie, dribble!!

David Abbott looks for an opening.

VARSITY BOYS — Front Row: Corey Dave, Marty Cobb. Second Row: Greg McCullough, Chris Bynum, Dywayne Moore, Mark Parker, David Abbot BTEA Jerald Hutchins, Chip Troy.

### VARSITY BOYS B-T

David Abbott, Sr. Guard

Greg McCullough, Sr. Guard

Dywayne Moore, Sr. Forward

Mark Parker, Sr. Forward

Chris Bynum, Jr. Forward

Marty Cobb, Jr. Guard

Corey Dave, Jr. Guard