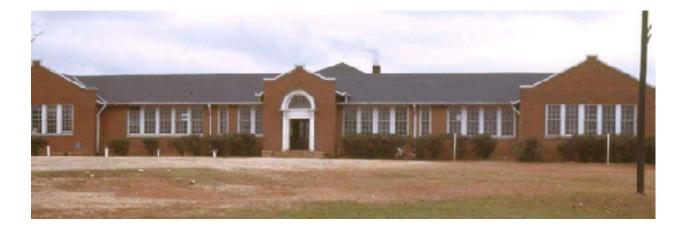

## Jen Henninger Stewart

**Nat Cisco** this is the high school building. The drawing is the elementary school. The elementary sat at a right angle to the high school building. A 1950s building sat between these two.