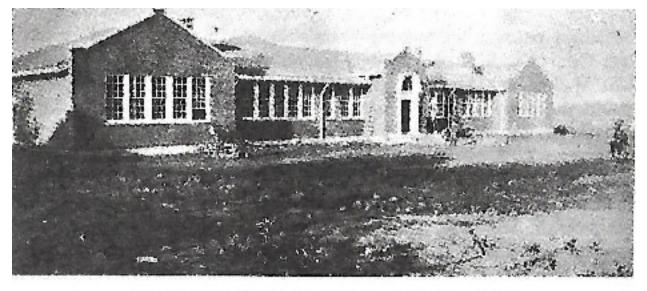

Alicia Young is on FB and was a teacher here. Top image from Nat. Bottom image from patty woodall.

Stevenson High School nearly completed - 1922.